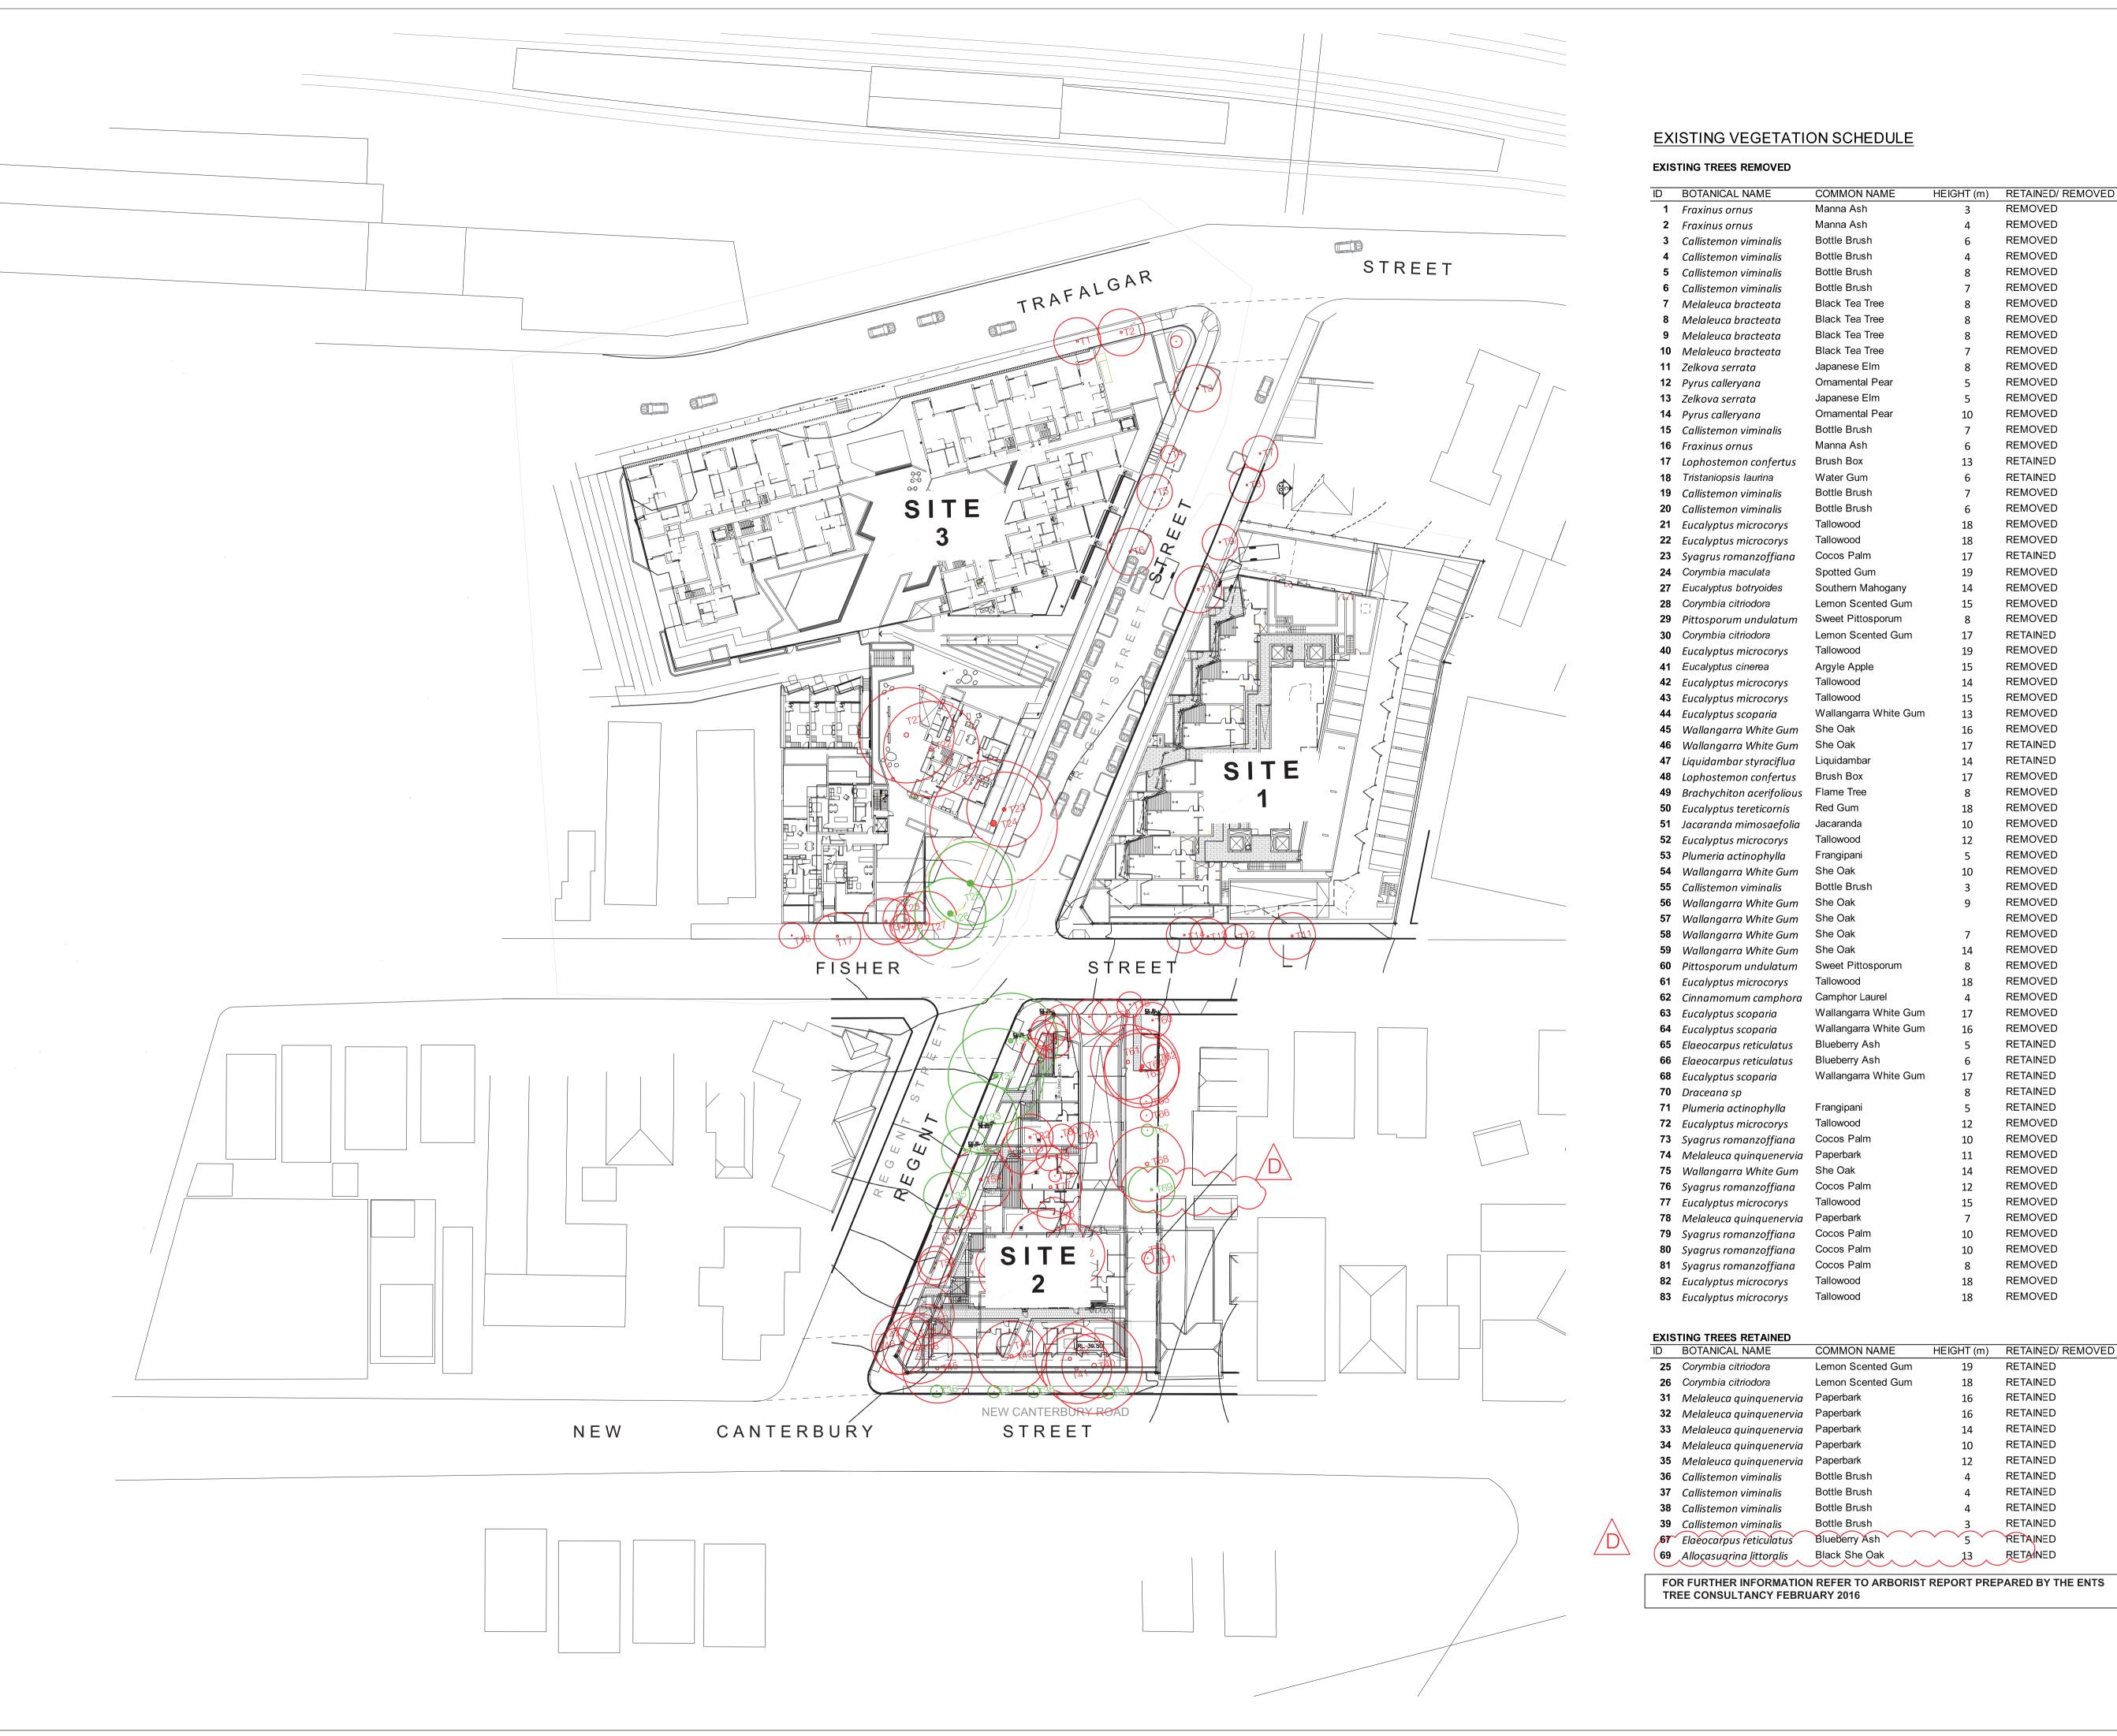

| ID       | BOTANICAL NAME                                   | COMMON NAME                     | HEIGHT (m) | RETAINED/ REMOVED  |
|----------|--------------------------------------------------|---------------------------------|------------|--------------------|
| 1        | Fraxinus ornus                                   | Manna Ash                       | 3          | REMOVED            |
| 2<br>3   | Fraxinus ornus                                   | Manna Ash<br>Bottle Brush       | 4          | REMOVED<br>REMOVED |
| 4        | Callistemon viminalis Callistemon viminalis      | Bottle Brush                    | 6<br>4     | REMOVED            |
| 5        | Callistemon viminalis                            | Bottle Brush                    | 8          | REMOVED            |
| 6        | Callistemon viminalis                            | Bottle Brush                    | 7          | REMOVED            |
| 7        | Melaleuca bracteata                              | Black Tea Tree                  | 8          | REMOVED            |
| 8        | Melaleuca bracteata                              | Black Tea Tree                  | 8          | REMOVED            |
| 9        | Melaleuca bracteata                              | Black Tea Tree                  | 8          | REMOVED            |
| 10       | Melaleuca bracteata                              | Black Tea Tree                  | 7          | REMOVED            |
| 11       | Zelkova serrata                                  | Japanese Elm<br>Ornamental Pear | 8          | REMOVED            |
| 12<br>13 | Pyrus calleryana<br>Zelkova serrata              | Japanese Elm                    | 5<br>5     | REMOVED<br>REMOVED |
| 14       | Pyrus calleryana                                 | Ornamental Pear                 | 10         | REMOVED            |
| 15       | Callistemon viminalis                            | Bottle Brush                    | 7          | REMOVED            |
| 16       | Fraxinus ornus                                   | Manna Ash                       | 6          | REMOVED            |
| 17       | Lophostemon confertus                            | Brush Box                       | 13         | RETAINED           |
| 18       | Tristaniopsis laurina                            | Water Gum                       | 6          | RETAINED           |
| 19       | Callistemon viminalis                            | Bottle Brush                    | 7          | REMOVED            |
| 20       | Callistemon viminalis                            | Bottle Brush                    | 6          | REMOVED            |
| 21       | Eucalyptus microcorys                            | Tallowood<br>Tallowood          | 18         | REMOVED<br>REMOVED |
| 22<br>23 | Eucalyptus microcorys<br>Syagrus romanzoffiana   | Cocos Palm                      | 18<br>17   | RETAINED           |
| 24       | Corymbia maculata                                | Spotted Gum                     | 19         | REMOVED            |
| 27       | Eucalyptus botryoides                            | Southern Mahogany               | 14         | REMOVED            |
| 28       | Corymbia citriodora                              | Lemon Scented Gum               | 15         | REMOVED            |
| 29       | Pittosporum undulatum                            | Sweet Pittosporum               | 8          | REMOVED            |
| 30       | Corymbia citriodora                              | Lemon Scented Gum               | 17         | RETAINED           |
| 40       | Eucalyptus microcorys                            | Tallowood                       | 19         | REMOVED            |
| 41       | Eucalyptus cinerea                               | Argyle Apple                    | 15         | REMOVED            |
| 42<br>43 | Eucalyptus microcorys                            | Tallowood<br>Tallowood          | 14<br>15   | REMOVED<br>REMOVED |
| 44       | Eucalyptus microcorys<br>Eucalyptus scoparia     | Wallangarra White Gum           | 13         | REMOVED            |
| 45       | Wallangarra White Gum                            | She Oak                         | 16         | REMOVED            |
| 46       | Wallangarra White Gum                            | She Oak                         | 17         | RETAINED           |
| 47       | Liquidambar styraciflua                          | Liquidambar                     | 14         | RETAINED           |
| 48       | Lophostemon confertus                            | Brush Box                       | 17         | REMOVED            |
| 49       | Brachychiton acerifolious                        | Flame Tree                      | 8          | REMOVED            |
| 50       | Eucalyptus tereticornis                          | Red Gum                         | 18         | REMOVED            |
| 51<br>52 | Jacaranda mimosaefolia                           | Jacaranda<br>Tallowood          | 10<br>12   | REMOVED<br>REMOVED |
| 53       | Eucalyptus microcorys<br>Plumeria actinophylla   | Frangipani                      | 5          | REMOVED            |
| 54       | Wallangarra White Gum                            | She Oak                         | 10         | REMOVED            |
| 55       | Callistemon viminalis                            | Bottle Brush                    | 3          | REMOVED            |
| 56       | Wallangarra White Gum                            | She Oak                         | 9          | REMOVED            |
| 57       | Wallangarra White Gum                            | She Oak                         |            | REMOVED            |
| 58       | Wallangarra White Gum                            | She Oak                         | 7          | REMOVED            |
| 59       | Wallangarra White Gum                            | She Oak                         | 14         | REMOVED            |
| 60<br>61 | Pittosporum undulatum                            | Sweet Pittosporum Tallowood     | 8<br>18    | REMOVED<br>REMOVED |
| 62       | Eucalyptus microcorys<br>Cinnamomum camphora     | Camphor Laurel                  | 4          | REMOVED            |
| 63       | Eucalyptus scoparia                              | Wallangarra White Gum           | 17         | REMOVED            |
| 64       | Eucalyptus scoparia                              | Wallangarra White Gum           | 16         | REMOVED            |
| 65       | Elaeocarpus reticulatus                          | Blueberry Ash                   | 5          | RETAINED           |
| 66       | Elaeocarpus reticulatus                          | Blueberry Ash                   | 6          | RETAINED           |
| 68       | Eucalyptus scoparia                              | Wallangarra White Gum           | 17         | RETAINED           |
| 70       | Draceana sp                                      |                                 | 8          | RETAINED           |
| 71<br>70 | Plumeria actinophylla                            | Frangipani                      | 5          | RETAINED           |
| 72<br>73 | Eucalyptus microcorys                            | Tallowood<br>Cocos Palm         | 12<br>10   | REMOVED<br>REMOVED |
| 73<br>74 | Syagrus romanzoffiana<br>Melaleuca quinquenervia | Paperbark                       | 10<br>11   | REMOVED            |
| 75       | Wallangarra White Gum                            | She Oak                         | 14         | REMOVED            |
| 76       | Syagrus romanzoffiana                            | Cocos Palm                      | 12         | REMOVED            |
| 77       | Eucalyptus microcorys                            | Tallowood                       | 15         | REMOVED            |
| 78       | Melaleuca quinquenervia                          | Paperbark                       | 7          | REMOVED            |
| 79       | Syagrus romanzoffiana                            | Cocos Palm                      | 10         | REMOVED            |
| 80       | Syagrus romanzoffiana                            | Cocos Palm                      | 10         | REMOVED            |
| 81       | Syagrus romanzoffiana                            | Cocos Palm                      | 8          | REMOVED            |
| 82       | Eucalyptus microcorys                            | Tallowood                       | 18         | REMOVED            |

| ID | BOTANICAL NAME           | COMMON NAME       | HEIGHT (m)     | RETAINED/ REMOVED |
|----|--------------------------|-------------------|----------------|-------------------|
| 25 | Corymbia citriodora      | Lemon Scented Gum | 19             | RETAINED          |
| 26 | Corymbia citriodora      | Lemon Scented Gum | 18             | RETAINED          |
| 31 | Melaleuca quinquenervia  | Paperbark         | 16             | RETAINED          |
| 32 | Melaleuca quinquenervia  | Paperbark         | 16             | RETAINED          |
| 33 | Melaleuca quinquenervia  | Paperbark         | 14             | RETAINED          |
| 34 | Melaleuca quinquenervia  | Paperbark         | 10             | RETAINED          |
| 35 | Melaleuca quinquenervia  | Paperbark         | 12             | RETAINED          |
| 36 | Callistemon viminalis    | Bottle Brush      | 4              | RETAINED          |
| 37 | Callistemon viminalis    | Bottle Brush      | 4              | RETAINED          |
| 38 | Callistemon viminalis    | Bottle Brush      | 4              | RETAINED          |
| 39 | Callistemon viminalis    | Bottle Brush      | 3              | RETAINED          |
| 67 | Elaeocarpus reticulatus  | Blueberry Ash     | <b>→ → 5 →</b> | RETAINED          |
| 69 | Alloçasuarina littoralis | Black She Oak     | , 13           | RETAINED          |

TAYLOR BRAMMER LANDSCAPE ARCHITECTS PTY LTD SYDNEY STUDIO T 61 2 9387 8855 F 61 2 9387 8155 E sydney@taylorbrammer.com.au PETERSHAM RSL REDEVELOPMENT DRAWING TITLE: TREE RETENTION & REMOVAL PLAN DEICORP PTY LTD LT003[D] DATE: **12/11/2018** JOB NO: 16-083S

Copyright of Taylor Brammer Landscape Architects Pty Ltd. ABN 61 098 724 988

NOTES:

Figured dimensions shall be taken in preference to scaling.
 The contractor shall check all dimensions on site before

SITE BOUNDARY

EXISTING TREE RETAINED

EXISTING TREE REMOVED

commencing work.

1.  $1800 \times 50 \times 50 \text{mm}$  HARDWOOD STAKE AND 50 mm WIDE HESSIAN TIE STAPLED TO STAKE TWO BOTH SIDE OF TREE PARALLEL WITH KERB