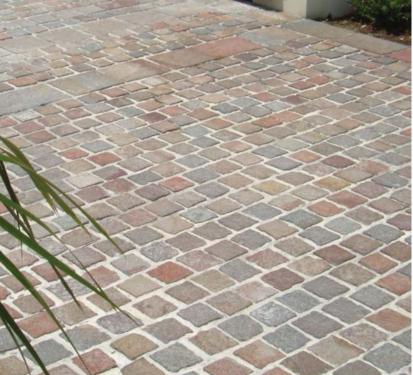

## **Fozzard Lane**

- New cobble paving to Fozzard Lane
- 2 Corymbia citriodora in paving to front of SOHOS
- 3 SOHOS with lane way access
- 4 Access to Regent Street
- **5** Vehicle Entry
- 6 Entry to RSL from Trafalgar Street
- 7 Podium pocket park / through site link
- (8) Climbers on trellis to facade
- 9 Planting to soften building facade

Porphyry cobble paving to laneway

Climbers on trellis to facade

Corymbia citriodora to SOHOs

Planting to soften building facade

LEVEL 8 FINISHES & LEVELS **BUILDING C PLAN 1:100** 

**BUILDING C PLAN 1:100** 