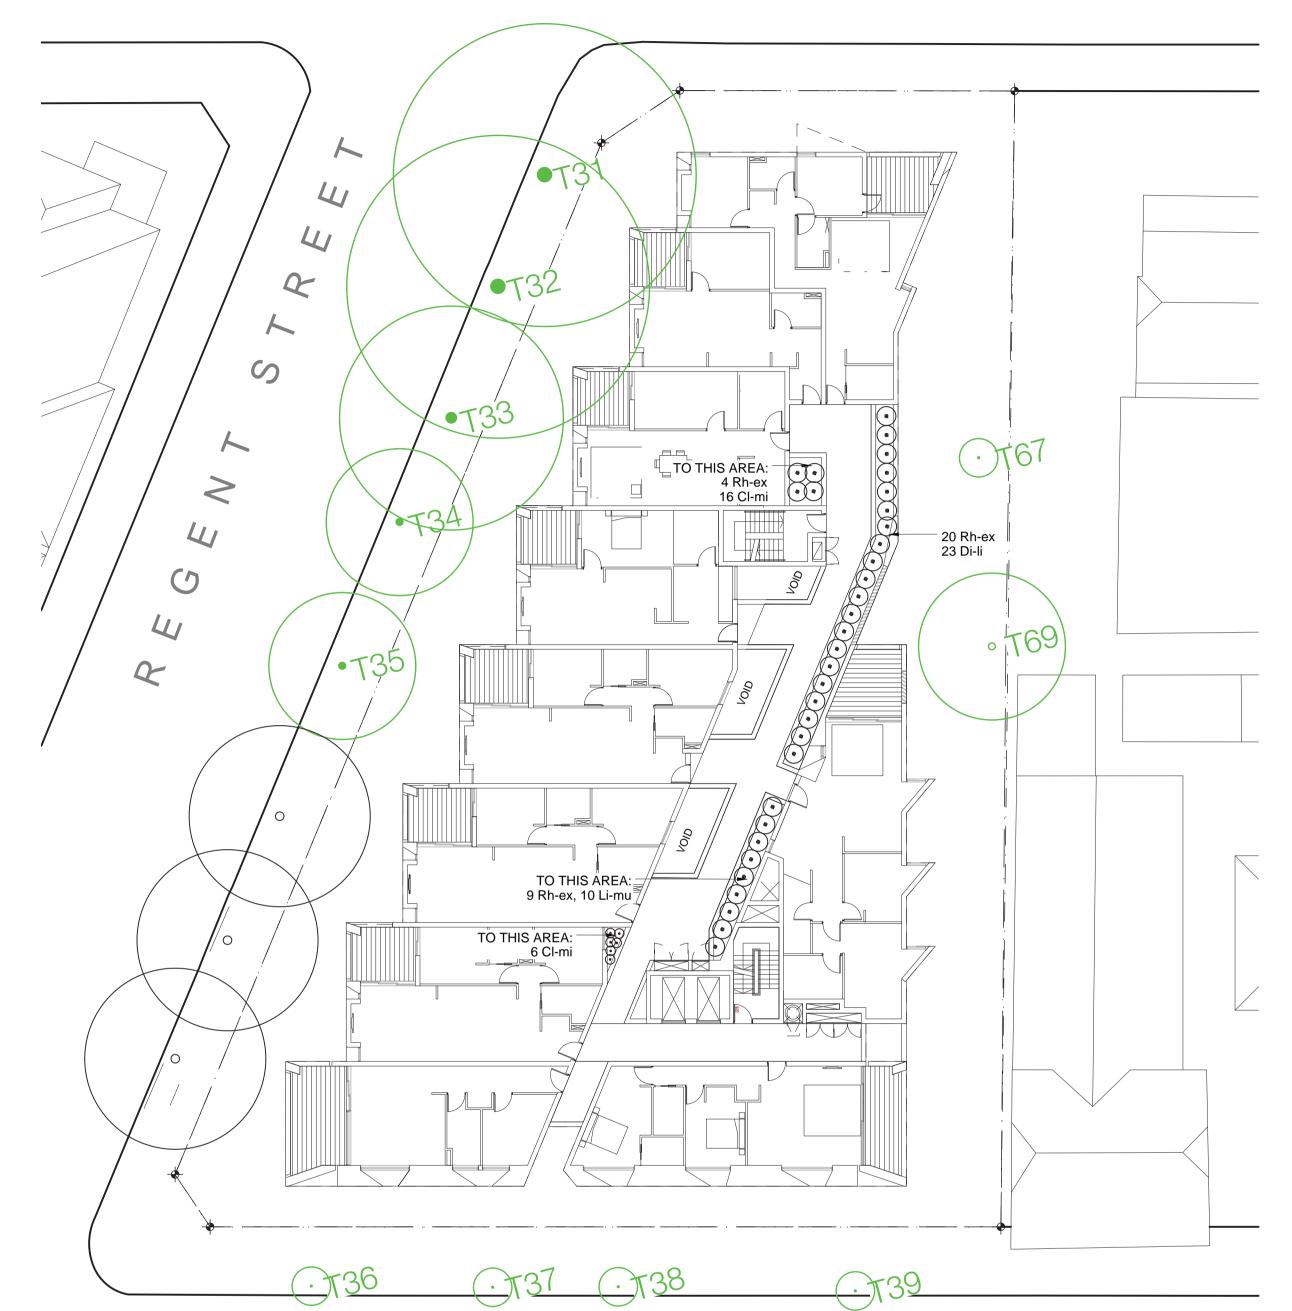

# Site 2 - Level 1 Planting Plan

| CODE   | BOTANICAL NAME                 | COMMON NAME                    | MATURE<br>HEIGHT | POT SIZE | QTY |
|--------|--------------------------------|--------------------------------|------------------|----------|-----|
| TREES  |                                |                                |                  |          |     |
| La-na  | Lagerstroemia indica 'Natchez' | Crepe Myrtle                   | 5m               | 75L      | 4   |
| Cy-co  | Cyathea cooperii               | Coin Spot Tree Fern            | 5m               | 45L      | 10  |
| El-re  | Elaeocarpus reticulatus        | Blueberry Ash                  | 10m              | 45L      | 2   |
| SHRUBS |                                |                                |                  |          |     |
| Ac-li  | Acacia 'Little Nugget'         | Wattle                         | 1.5m             | 300mm    | 9   |
| Hy-lu  | Hymenosporum 'Luscious'        | Gold Nugget                    | 1m               | 300mm    | 24  |
| Rh-ex  | Rhapis Excelsa                 | Lady Palm                      | 1.5m             | 300mm    | 38  |
| St-ju  | Strelitzia juncea              | Narrow Leafed Bird of Paradise | 2m               | 300mm    | 3   |
| Sy-ca  | Syzygium 'Cascade'             | Pink Flowering Lilly Pilly     | 3m               | 300mm    | 7   |
| Sy-he  | Syzygium 'Hedgemaster'         | Lilly Pilly                    | 1m               | 300mm    | 84  |
| We-mu  | Westringia fruticosa 'Mundi'   | Coastal Rosemary               | 1.5m             | 300mm    | 26  |
| GROUNE | OCOVERS                        |                                |                  |          |     |
| Ae-au  | Aeonium aureum                 | Green Rose Buds                | 0.6m             | 200mm    | 10  |
| Cl-mi  | Clivia miniata                 | Kaffir Lily                    | 500mm            | 200mm    | 97  |
| Gr-fi  | Grevillea 'Firecracker'        | Grevillea                      | 500mm            | 200mm    | 70  |
| Му-ра  | Myoporum parvifolium           | Creeping Boobialla             | 0.4m             | 200mm    | 130 |