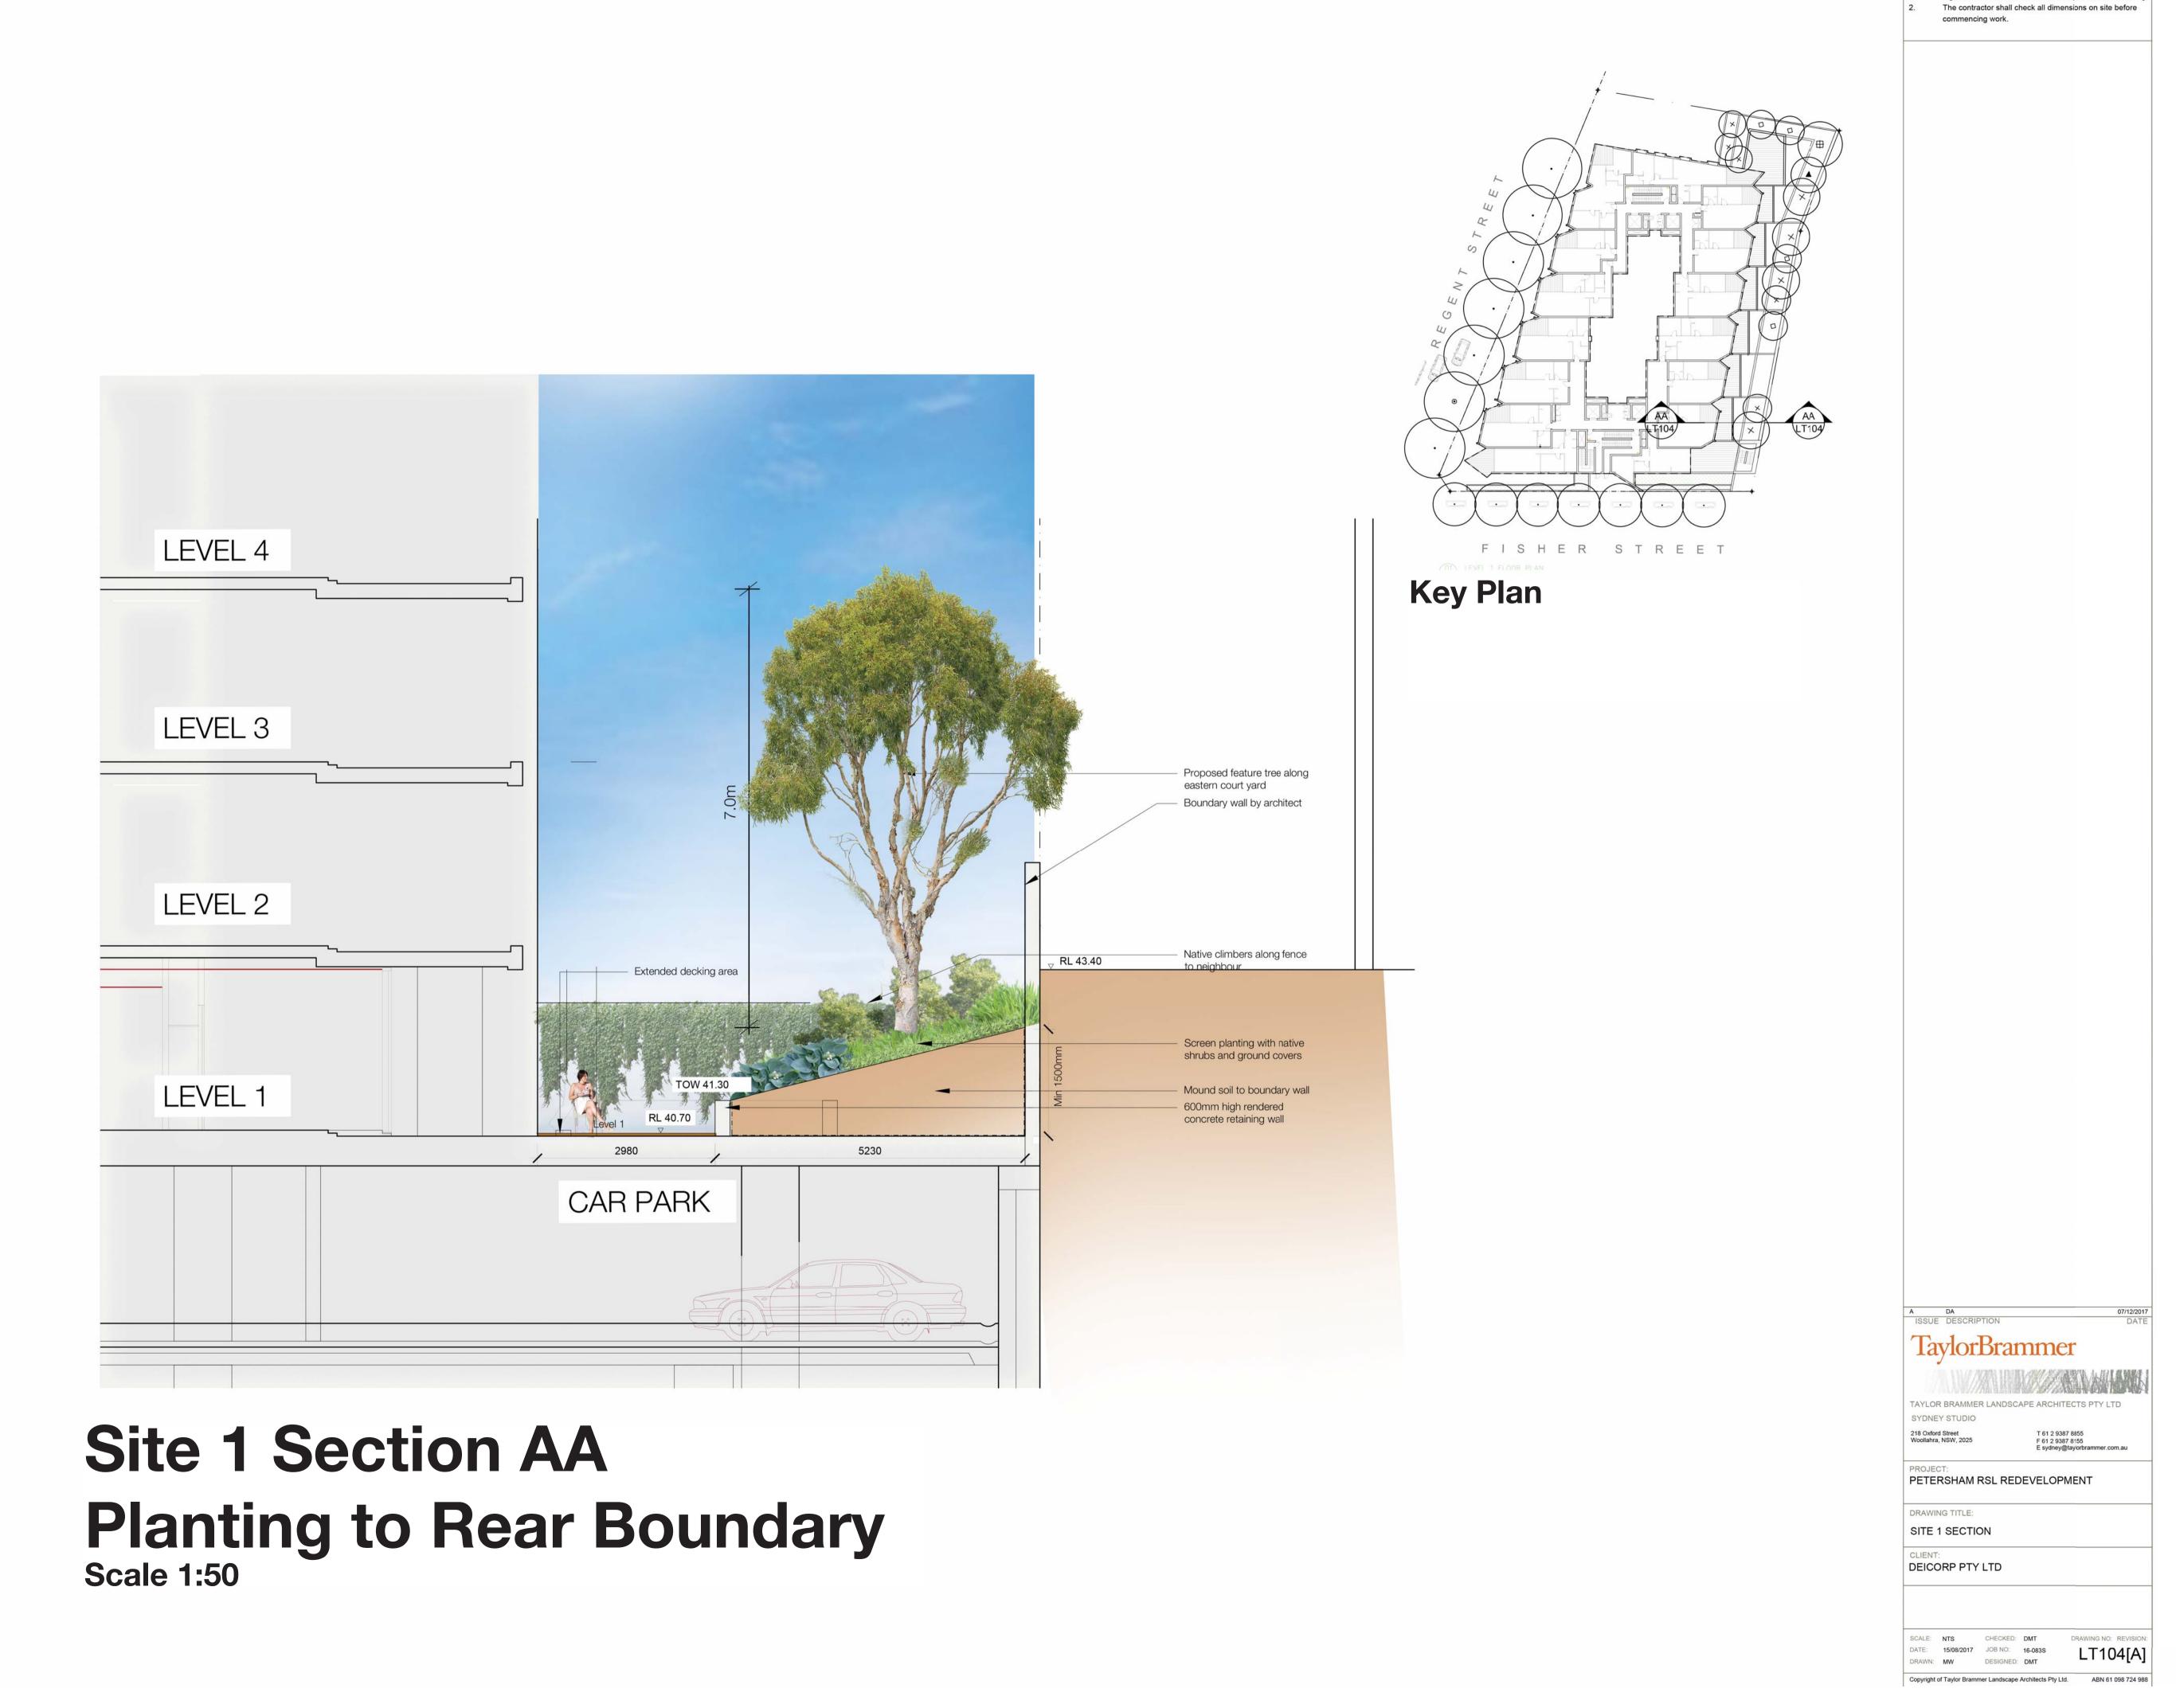

Copyright of Taylor Brammer Landscape Architects Pty Ltd. ABN 61 098 724 988

NOTES:

Figured dimensions shall be taken in preference to scaling.
 The contractor shall check all dimensions on site before

SITE BOUNDARY

EXISTING TREE RETAINED

EXISTING TREE REMOVED

commencing work.

1.  $1800 \times 50 \times 50 \text{mm}$  HARDWOOD STAKE AND 50 mm WIDE HESSIAN TIE STAPLED TO STAKE TWO BOTH SIDE OF TREE PARALLEL WITH KERB

2. NOTE: TREES TO BE 400L MIN. 6M HEIGHT AT INSTALLATION

## **Street Tree Details**

NOTES:

commencing work.

Figured dimensions shall be taken in preference to scaling.

The contractor shall check all dimensions on site before

MATURE FORM OF PROPOSED STREET TREE PLANTING AND PUBLIC DOMAIN CHARACTER SECTION AA 1:50

NOTES: Figured dimensions shall be taken in preference to scaling.
 The contractor shall check all dimensions on site before commencing work. KEY PLAN SYDNEY STUDIO PROJECT:
PETERSHAM RSL REDEVELOPMENT DRAWING TITLE: STREET TREE DETAIL CLIENT:
DEICORP PTY LTD