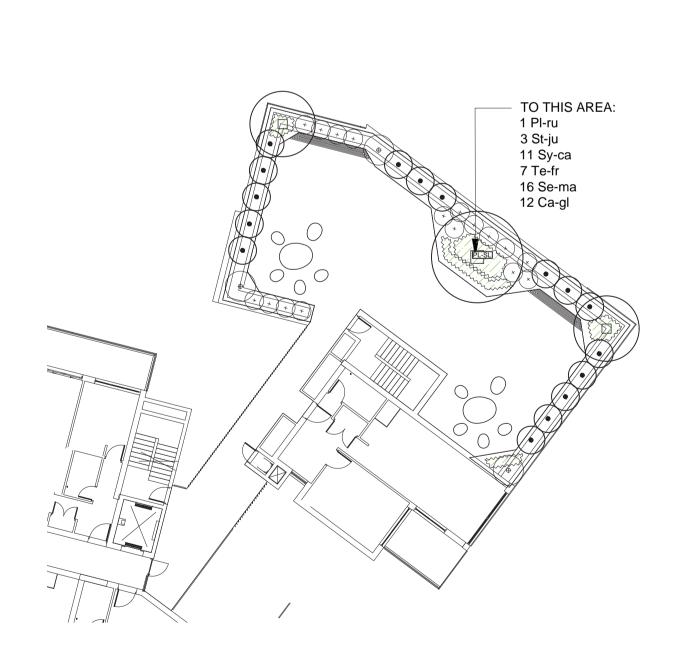

# Site 3 SECTION AA PODIUM LANDSCAPE

**Scale 1:100** 

| PLAN   | IT SCHEDULE - SITE 3       | B Level 7 & Level 8 Roof       | Terrace          |          |     |
|--------|----------------------------|--------------------------------|------------------|----------|-----|
| CODE   | BOTANICAL NAME             | COMMON NAME                    | MATURE<br>HEIGHT | POT SIZE | QTY |
| TREES  |                            |                                |                  |          |     |
| Ma-tb  | Magnolia 'Teddy Bear'      | Bronze Magnolia                | 3m               | 45L      | 6   |
| PI-ru  | Plumeria rubra             | Pink Frangipani                | 3m               | 75L      | 5   |
| La-na  | Lagerstroemia 'Natchez'    | Lagerstroemia 'Natchez'        | 8m               | 75L      | 8   |
| SHRUBS | 3                          |                                |                  |          |     |
| Ad-ma  | Adenanthos 'Mallee Legend' | Woollybush                     | 1.2m             | 300mm    | 10  |
| St-ju  | Strelitzia juncea          | Narrow Leafed Bird of Paradise | 2m               | 300mm    | 14  |
| Sy-ca  | Syzygium 'Cascade'         | Pink Flowering Lilly Pilly     | 3m               | 25L      | 50  |
| Te-fr  | Teucrium Fruticans         | Tree Germander                 | 1m               | 25L      | 66  |
| CLIMBE | RS                         |                                |                  |          |     |
| Tr-ja  | Tracheospermum jasminoides | Star Jasmine                   | -                | 300mm    | 14  |
| GROUNI | DCOVERS                    |                                |                  |          |     |
| Ca-gl  | Carpobrotus glaucescens    | Pig face                       | 0.1m             | 5L       | 66  |
| Se-ma  | Sedum spectabile           | Showy Sedum                    | 0.4m             | 5L       | 110 |
|        |                            |                                |                  |          |     |