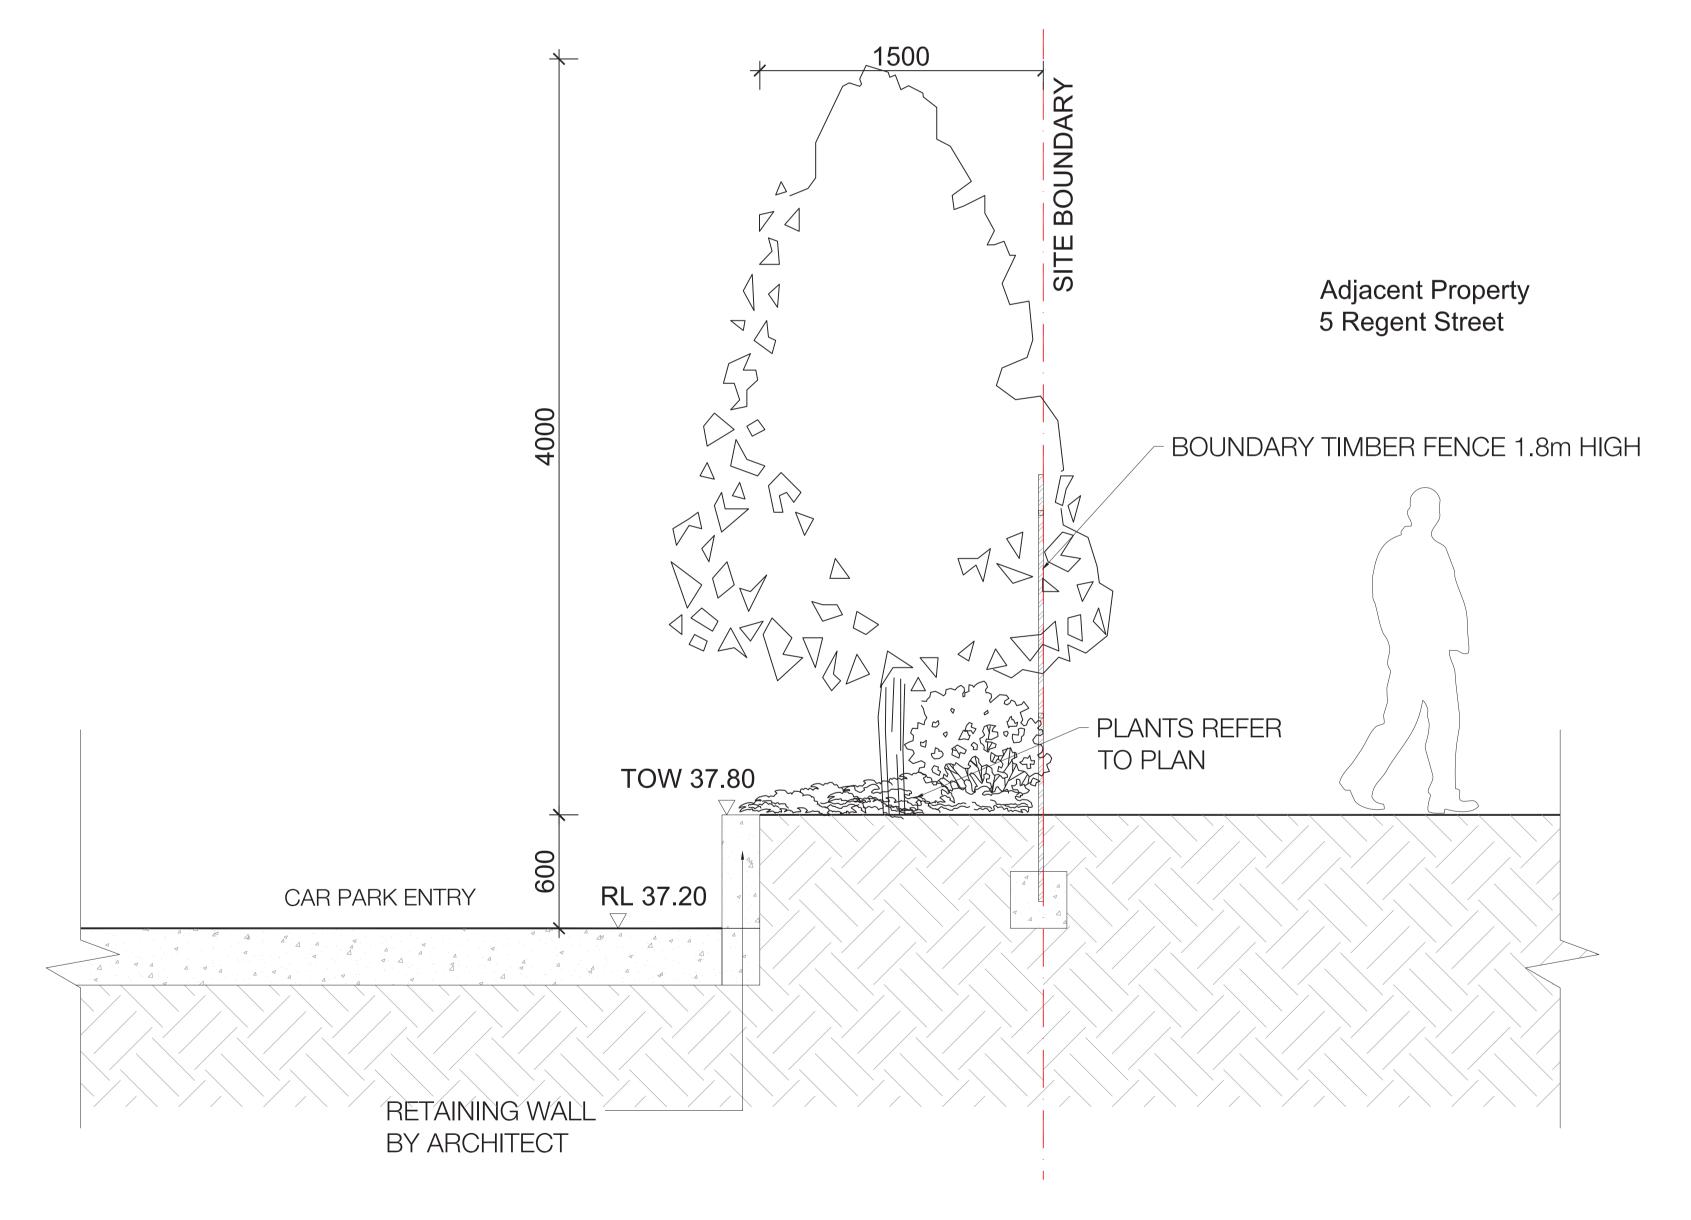

Figured dimensions shall be taken in preference to scaling.

Site 1 - Site Boundary Section Scale 1:20

A DA
ISSUE DESCRIPTION

TaylorBrammer

TAYLOR BRAMMER LANDSCAPE ARCHITECTS P
SYDNEY STUDIO

218 Oxford Street
Woollahra, NSW, 2025

T 61 2 9387 8855
E sydney@taylorbram

Figured dimensions shall be taken in preference to scaling.
The contractor shall check all dimensions on site before

PROJECT:
PETERSHAM RSL REDEVELOPMENT

DRAWING TITLE:

LANDSCAPE SECTION

DEICORP PTY LTD

 SCALE:
 NTS
 CHECKED:
 DMT

 DATE:
 19/03/2018
 JOB NO:
 16-083S

 DRAWN:
 MW
 DESIGNED:
 DMT

DRAWN: MW DESIGNED: DMT

Convidable of Taylor Brammer Landscape Architects Ptv Ltd. ARN.