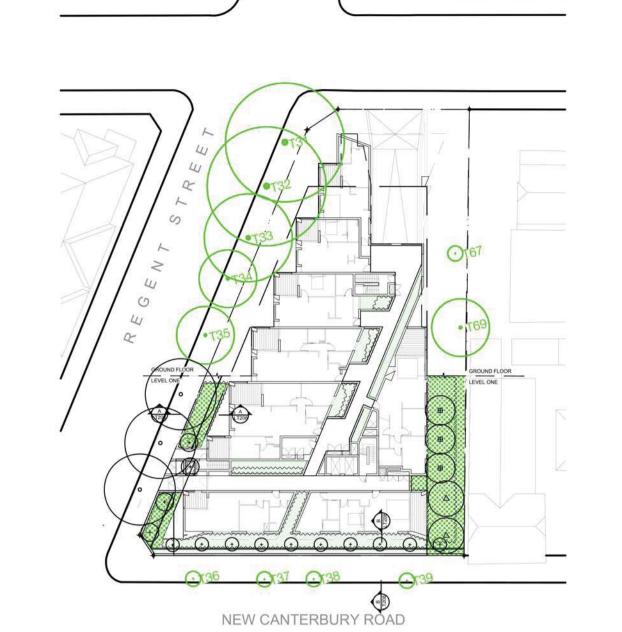

| ID       | BOTANICAL NAME                                   | COMMON NAME                     | HEIGHT (m) | RETAINED/ REMOVED  |
|----------|--------------------------------------------------|---------------------------------|------------|--------------------|
| 1        | Fraxinus ornus                                   | Manna Ash                       | 3          | REMOVED            |
| 2<br>3   | Fraxinus ornus                                   | Manna Ash<br>Bottle Brush       | 4          | REMOVED<br>REMOVED |
| 4        | Callistemon viminalis Callistemon viminalis      | Bottle Brush                    | 6<br>4     | REMOVED            |
| 5        | Callistemon viminalis                            | Bottle Brush                    | 8          | REMOVED            |
| 6        | Callistemon viminalis                            | Bottle Brush                    | 7          | REMOVED            |
| 7        | Melaleuca bracteata                              | Black Tea Tree                  | 8          | REMOVED            |
| 8        | Melaleuca bracteata                              | Black Tea Tree                  | 8          | REMOVED            |
| 9        | Melaleuca bracteata                              | Black Tea Tree                  | 8          | REMOVED            |
| 10       | Melaleuca bracteata                              | Black Tea Tree                  | 7          | REMOVED            |
| 11       | Zelkova serrata                                  | Japanese Elm<br>Ornamental Pear | 8          | REMOVED            |
| 12<br>13 | Pyrus calleryana<br>Zelkova serrata              | Japanese Elm                    | 5<br>5     | REMOVED<br>REMOVED |
| 14       | Pyrus calleryana                                 | Ornamental Pear                 | 10         | REMOVED            |
| 15       | Callistemon viminalis                            | Bottle Brush                    | 7          | REMOVED            |
| 16       | Fraxinus ornus                                   | Manna Ash                       | 6          | REMOVED            |
| 17       | Lophostemon confertus                            | Brush Box                       | 13         | RETAINED           |
| 18       | Tristaniopsis laurina                            | Water Gum                       | 6          | RETAINED           |
| 19       | Callistemon viminalis                            | Bottle Brush                    | 7          | REMOVED            |
| 20       | Callistemon viminalis                            | Bottle Brush                    | 6          | REMOVED            |
| 21       | Eucalyptus microcorys                            | Tallowood<br>Tallowood          | 18         | REMOVED<br>REMOVED |
| 22<br>23 | Eucalyptus microcorys<br>Syagrus romanzoffiana   | Cocos Palm                      | 18<br>17   | RETAINED           |
| 24       | Corymbia maculata                                | Spotted Gum                     | 19         | REMOVED            |
| 27       | Eucalyptus botryoides                            | Southern Mahogany               | 14         | REMOVED            |
| 28       | Corymbia citriodora                              | Lemon Scented Gum               | 15         | REMOVED            |
| 29       | Pittosporum undulatum                            | Sweet Pittosporum               | 8          | REMOVED            |
| 30       | Corymbia citriodora                              | Lemon Scented Gum               | 17         | RETAINED           |
| 40       | Eucalyptus microcorys                            | Tallowood                       | 19         | REMOVED            |
| 41       | Eucalyptus cinerea                               | Argyle Apple                    | 15         | REMOVED            |
| 42<br>43 | Eucalyptus microcorys                            | Tallowood<br>Tallowood          | 14<br>15   | REMOVED<br>REMOVED |
| 44       | Eucalyptus microcorys<br>Eucalyptus scoparia     | Wallangarra White Gum           | 13         | REMOVED            |
| 45       | Wallangarra White Gum                            | She Oak                         | 16         | REMOVED            |
| 46       | Wallangarra White Gum                            | She Oak                         | 17         | RETAINED           |
| 47       | Liquidambar styraciflua                          | Liquidambar                     | 14         | RETAINED           |
| 48       | Lophostemon confertus                            | Brush Box                       | 17         | REMOVED            |
| 49       | Brachychiton acerifolious                        | Flame Tree                      | 8          | REMOVED            |
| 50       | Eucalyptus tereticornis                          | Red Gum                         | 18         | REMOVED            |
| 51<br>52 | Jacaranda mimosaefolia                           | Jacaranda<br>Tallowood          | 10<br>12   | REMOVED<br>REMOVED |
| 53       | Eucalyptus microcorys<br>Plumeria actinophylla   | Frangipani                      | 5          | REMOVED            |
| 54       | Wallangarra White Gum                            | She Oak                         | 10         | REMOVED            |
| 55       | Callistemon viminalis                            | Bottle Brush                    | 3          | REMOVED            |
| 56       | Wallangarra White Gum                            | She Oak                         | 9          | REMOVED            |
| 57       | Wallangarra White Gum                            | She Oak                         |            | REMOVED            |
| 58       | Wallangarra White Gum                            | She Oak                         | 7          | REMOVED            |
| 59       | Wallangarra White Gum                            | She Oak                         | 14         | REMOVED            |
| 60<br>61 | Pittosporum undulatum                            | Sweet Pittosporum Tallowood     | 8<br>18    | REMOVED<br>REMOVED |
| 62       | Eucalyptus microcorys<br>Cinnamomum camphora     | Camphor Laurel                  | 4          | REMOVED            |
| 63       | Eucalyptus scoparia                              | Wallangarra White Gum           | 17         | REMOVED            |
| 64       | Eucalyptus scoparia                              | Wallangarra White Gum           | 16         | REMOVED            |
| 65       | Elaeocarpus reticulatus                          | Blueberry Ash                   | 5          | RETAINED           |
| 66       | Elaeocarpus reticulatus                          | Blueberry Ash                   | 6          | RETAINED           |
| 68       | Eucalyptus scoparia                              | Wallangarra White Gum           | 17         | RETAINED           |
| 70       | Draceana sp                                      |                                 | 8          | RETAINED           |
| 71<br>70 | Plumeria actinophylla                            | Frangipani                      | 5          | RETAINED           |
| 72<br>73 | Eucalyptus microcorys                            | Tallowood<br>Cocos Palm         | 12<br>10   | REMOVED<br>REMOVED |
| 73<br>74 | Syagrus romanzoffiana<br>Melaleuca quinquenervia | Paperbark                       | 10<br>11   | REMOVED            |
| 75       | Wallangarra White Gum                            | She Oak                         | 14         | REMOVED            |
| 76       | Syagrus romanzoffiana                            | Cocos Palm                      | 12         | REMOVED            |
| 77       | Eucalyptus microcorys                            | Tallowood                       | 15         | REMOVED            |
| 78       | Melaleuca quinquenervia                          | Paperbark                       | 7          | REMOVED            |
| 79       | Syagrus romanzoffiana                            | Cocos Palm                      | 10         | REMOVED            |
| 80       | Syagrus romanzoffiana                            | Cocos Palm                      | 10         | REMOVED            |
| 81       | Syagrus romanzoffiana                            | Cocos Palm                      | 8          | REMOVED            |
| 82       | Eucalyptus microcorys                            | Tallowood                       | 18         | REMOVED            |

| ID | BOTANICAL NAME           | COMMON NAME       | HEIGHT (m)     | RETAINED/ REMOVED |
|----|--------------------------|-------------------|----------------|-------------------|
| 25 | Corymbia citriodora      | Lemon Scented Gum | 19             | RETAINED          |
| 26 | Corymbia citriodora      | Lemon Scented Gum | 18             | RETAINED          |
| 31 | Melaleuca quinquenervia  | Paperbark         | 16             | RETAINED          |
| 32 | Melaleuca quinquenervia  | Paperbark         | 16             | RETAINED          |
| 33 | Melaleuca quinquenervia  | Paperbark         | 14             | RETAINED          |
| 34 | Melaleuca quinquenervia  | Paperbark         | 10             | RETAINED          |
| 35 | Melaleuca quinquenervia  | Paperbark         | 12             | RETAINED          |
| 36 | Callistemon viminalis    | Bottle Brush      | 4              | RETAINED          |
| 37 | Callistemon viminalis    | Bottle Brush      | 4              | RETAINED          |
| 38 | Callistemon viminalis    | Bottle Brush      | 4              | RETAINED          |
| 39 | Callistemon viminalis    | Bottle Brush      | 3              | RETAINED          |
| 67 | Elaeocarpus reticulatus  | Blueberry Ash     | <b>→ → 5 →</b> | RETAINED          |
| 69 | Alloçasuarina littoralis | Black She Oak     | , 13           | RETAINED          |

TAYLOR BRAMMER LANDSCAPE ARCHITECTS PTY LTD SYDNEY STUDIO T 61 2 9387 8855 F 61 2 9387 8155 E sydney@taylorbrammer.com.au PETERSHAM RSL REDEVELOPMENT DRAWING TITLE: TREE RETENTION & REMOVAL PLAN DEICORP PTY LTD LT003[D] DATE: **12/11/2018** JOB NO: 16-083S