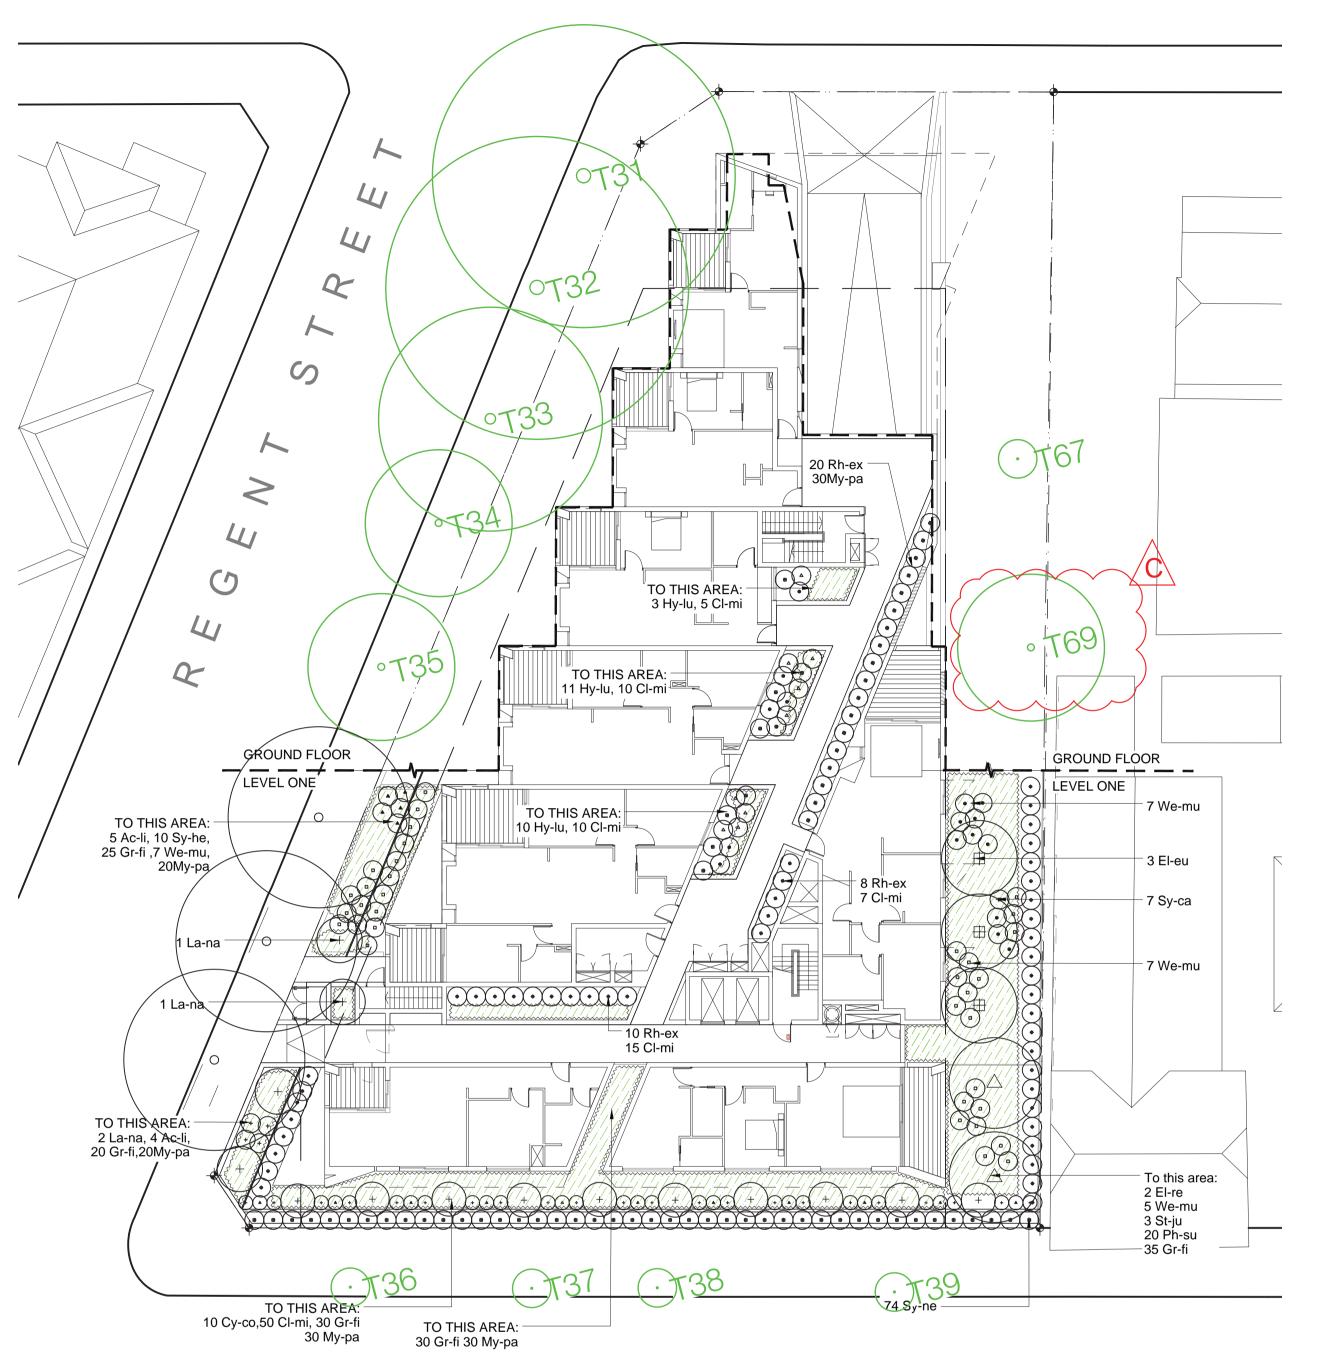

# Site 2 - Landscape Plan

- Small deciduous trees to the main entrance of the building
- Feature tree to southern side of the building with associated shrub planting to complement the streetscape
- Detail planting & native shrubs on southern side under roof line
- Vegetation buffer with native species to the site boundary
- Detailed planting in raised planter to private court yard
- Herb garden in planter
- BBQ area
- Light weight pergola to provide amenity
- Existing large Paperbark street trees retained

# Site 2 - Level 1 Planting Plan

| CODE   | BOTANICAL NAME                 | COMMON NAME                    | MATURE<br>HEIGHT | POT SIZE | QTY |
|--------|--------------------------------|--------------------------------|------------------|----------|-----|
| TREES  |                                |                                |                  |          |     |
| La-na  | Lagerstroemia indica 'Natchez' | Crepe Myrtle                   | 5m               | 75L      | 4   |
| Cy-co  | Cyathea cooperii               | Coin Spot Tree Fern            | 5m               | 45L      | 10  |
| El-re  | Elaeocarpus reticulatus        | Blueberry Ash                  | 10m              | 45L      | 2   |
| SHRUBS |                                |                                |                  |          |     |
| Ac-li  | Acacia 'Little Nugget'         | Wattle                         | 1.5m             | 300mm    | 9   |
| Hy-lu  | Hymenosporum 'Luscious'        | Gold Nugget                    | 1m               | 300mm    | 24  |
| Rh-ex  | Rhapis Excelsa                 | Lady Palm                      | 1.5m             | 300mm    | 38  |
| St-ju  | Strelitzia juncea              | Narrow Leafed Bird of Paradise | 2m               | 300mm    | 3   |
| Sy-ca  | Syzygium 'Cascade'             | Pink Flowering Lilly Pilly     | 3m               | 300mm    | 7   |
| Sy-he  | Syzygium 'Hedgemaster'         | Lilly Pilly                    | 1m               | 300mm    | 84  |
| We-mu  | Westringia fruticosa 'Mundi'   | Coastal Rosemary               | 1.5m             | 300mm    | 26  |
| GROUNE | OCOVERS                        |                                |                  |          |     |
| Ae-au  | Aeonium aureum                 | Green Rose Buds                | 0.6m             | 200mm    | 10  |
| Cl-mi  | Clivia miniata                 | Kaffir Lily                    | 500mm            | 200mm    | 97  |
| Gr-fi  | Grevillea 'Firecracker'        | Grevillea                      | 500mm            | 200mm    | 70  |
| Му-ра  | Myoporum parvifolium           | Creeping Boobialla             | 0.4m             | 200mm    | 130 |