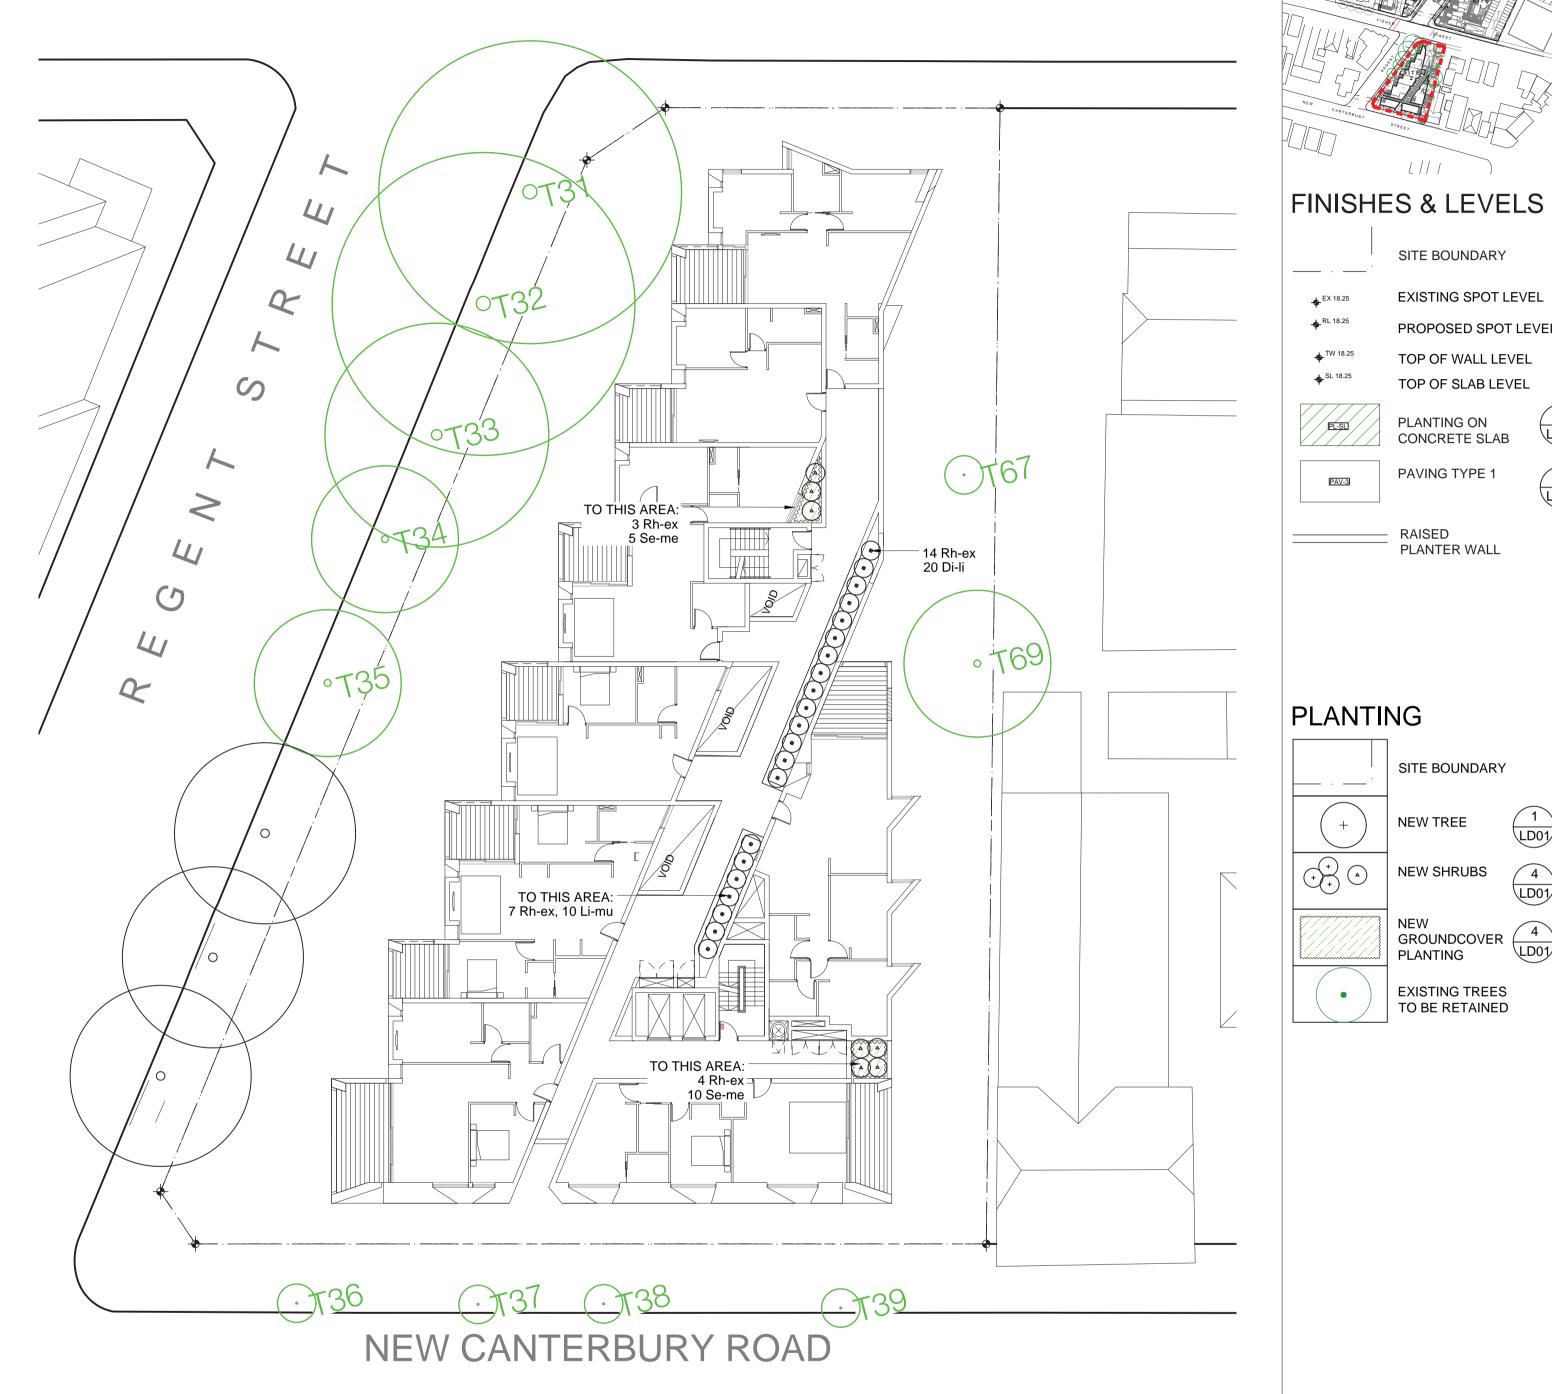

## Site 2 - Level 5 **Planting Plan**

| PLANT SCHEDULE - SITE 2 Level 5 |                                   |             |                  |          |     |
|---------------------------------|-----------------------------------|-------------|------------------|----------|-----|
| CODE                            | BOTANICAL NAME                    | COMMON NAME | MATURE<br>HEIGHT | POT SIZE | QTY |
| SHRUBS                          |                                   |             |                  |          |     |
| Rh-ex                           | Rhapis Excelsa                    | Lady Palm   | 1.5m             | 300mm    | 28  |
| GROUND                          | COVERS                            |             |                  |          |     |
| Di-li                           | Dianella 'Little Jess'            | Flax lily   | 500mm            | 200mm    | 20  |
| Li-mu                           | Liriope Muscari 'Evergreen Giant' | Turf Lily   | 600mm            | 200mm    | 10  |
| Se-me                           | Sedum spectabile                  | Showy Sedum | 0.4m             | 200mm    | 15  |
|                                 |                                   |             |                  |          |     |

Figured dimensions shall be taken in preference to scaling. The contractor shall check all dimensions on site before

SITE BOUNDARY

EXISTING SPOT LEVEL

PROPOSED SPOT LEVEL

TOP OF WALL LEVEL TOP OF SLAB LEVEL

PLANTING ON **CONCRETE SLAB** 

PAVING TYPE 1

PLANTER WALL

SITE BOUNDARY

NEW SHRUBS

NEW GROUNDCOVER 4 LD01

commencing work.

NEW CANTERBURY ROAD