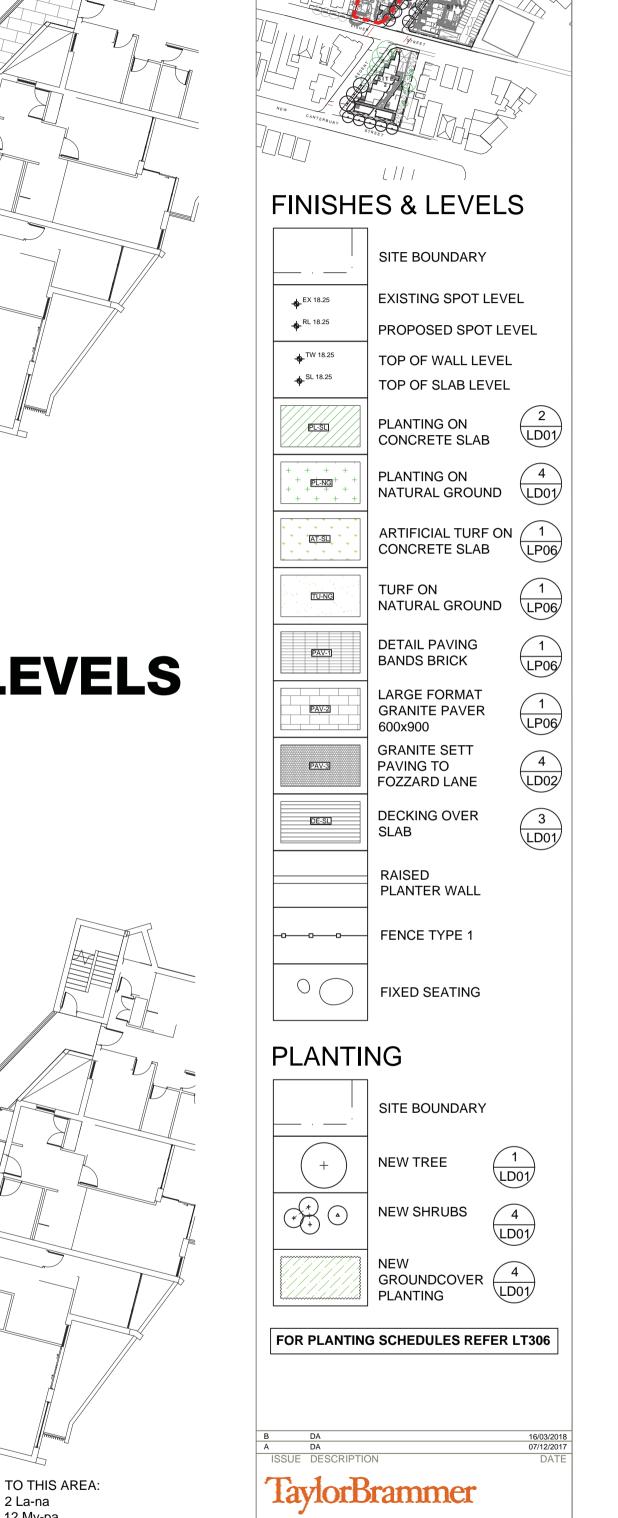

#### FINISHES & LEVELS

### PLANTING

SITE 1 GROUND FLOOR LANDSCAPE PLAN

200mm

LT102[B]

ABN 61 098 724 988

Copyright of Taylor Brammer Landscape Architects Pty Ltd.

0.4m

Sedum spectabile

### FINISHES & LEVELS

SITE BOUNDARY

PROPOSED SPOT LEVEL

PLANTING ON CONCRETE SLAB PLANTING ON ATURAL GROUND 4 LD01

**PAVING TYPE 1** 

RAISED PLANTER WALL

## **PLANTING**

NEW GROUNDCOVER 4 LD01

EXISTING TREES TO BE RETAINED

#### FINISHES & LEVELS

|            | SITE BOUNDARY                |     |
|------------|------------------------------|-----|
| ◆ EX 18.25 | EXISTING SPOT LEVE           | EL  |
| ♣ RL 18.25 | PROPOSED SPOT LE             | VEL |
| TW 18.25   | TOP OF SLAB LEVEL            |     |
|            | TOP OF SLAB LEVEL            |     |
| PL-SL      | PLANTING ON<br>CONCRETE SLAB | (LI |
| PAV-3      | PAVING TYPE 1                |     |
|            |                              |     |

PLANTER WALL

FENCE TYPE 1

PLANTING ON **CONCRETE SLAB** 

PAVING TYPE 1

PLANTER WALL

SITE BOUNDARY

NEW SHRUBS

NEW GROUNDCOVER 4 LD01

commencing work.

NEW CANTERBURY ROAD