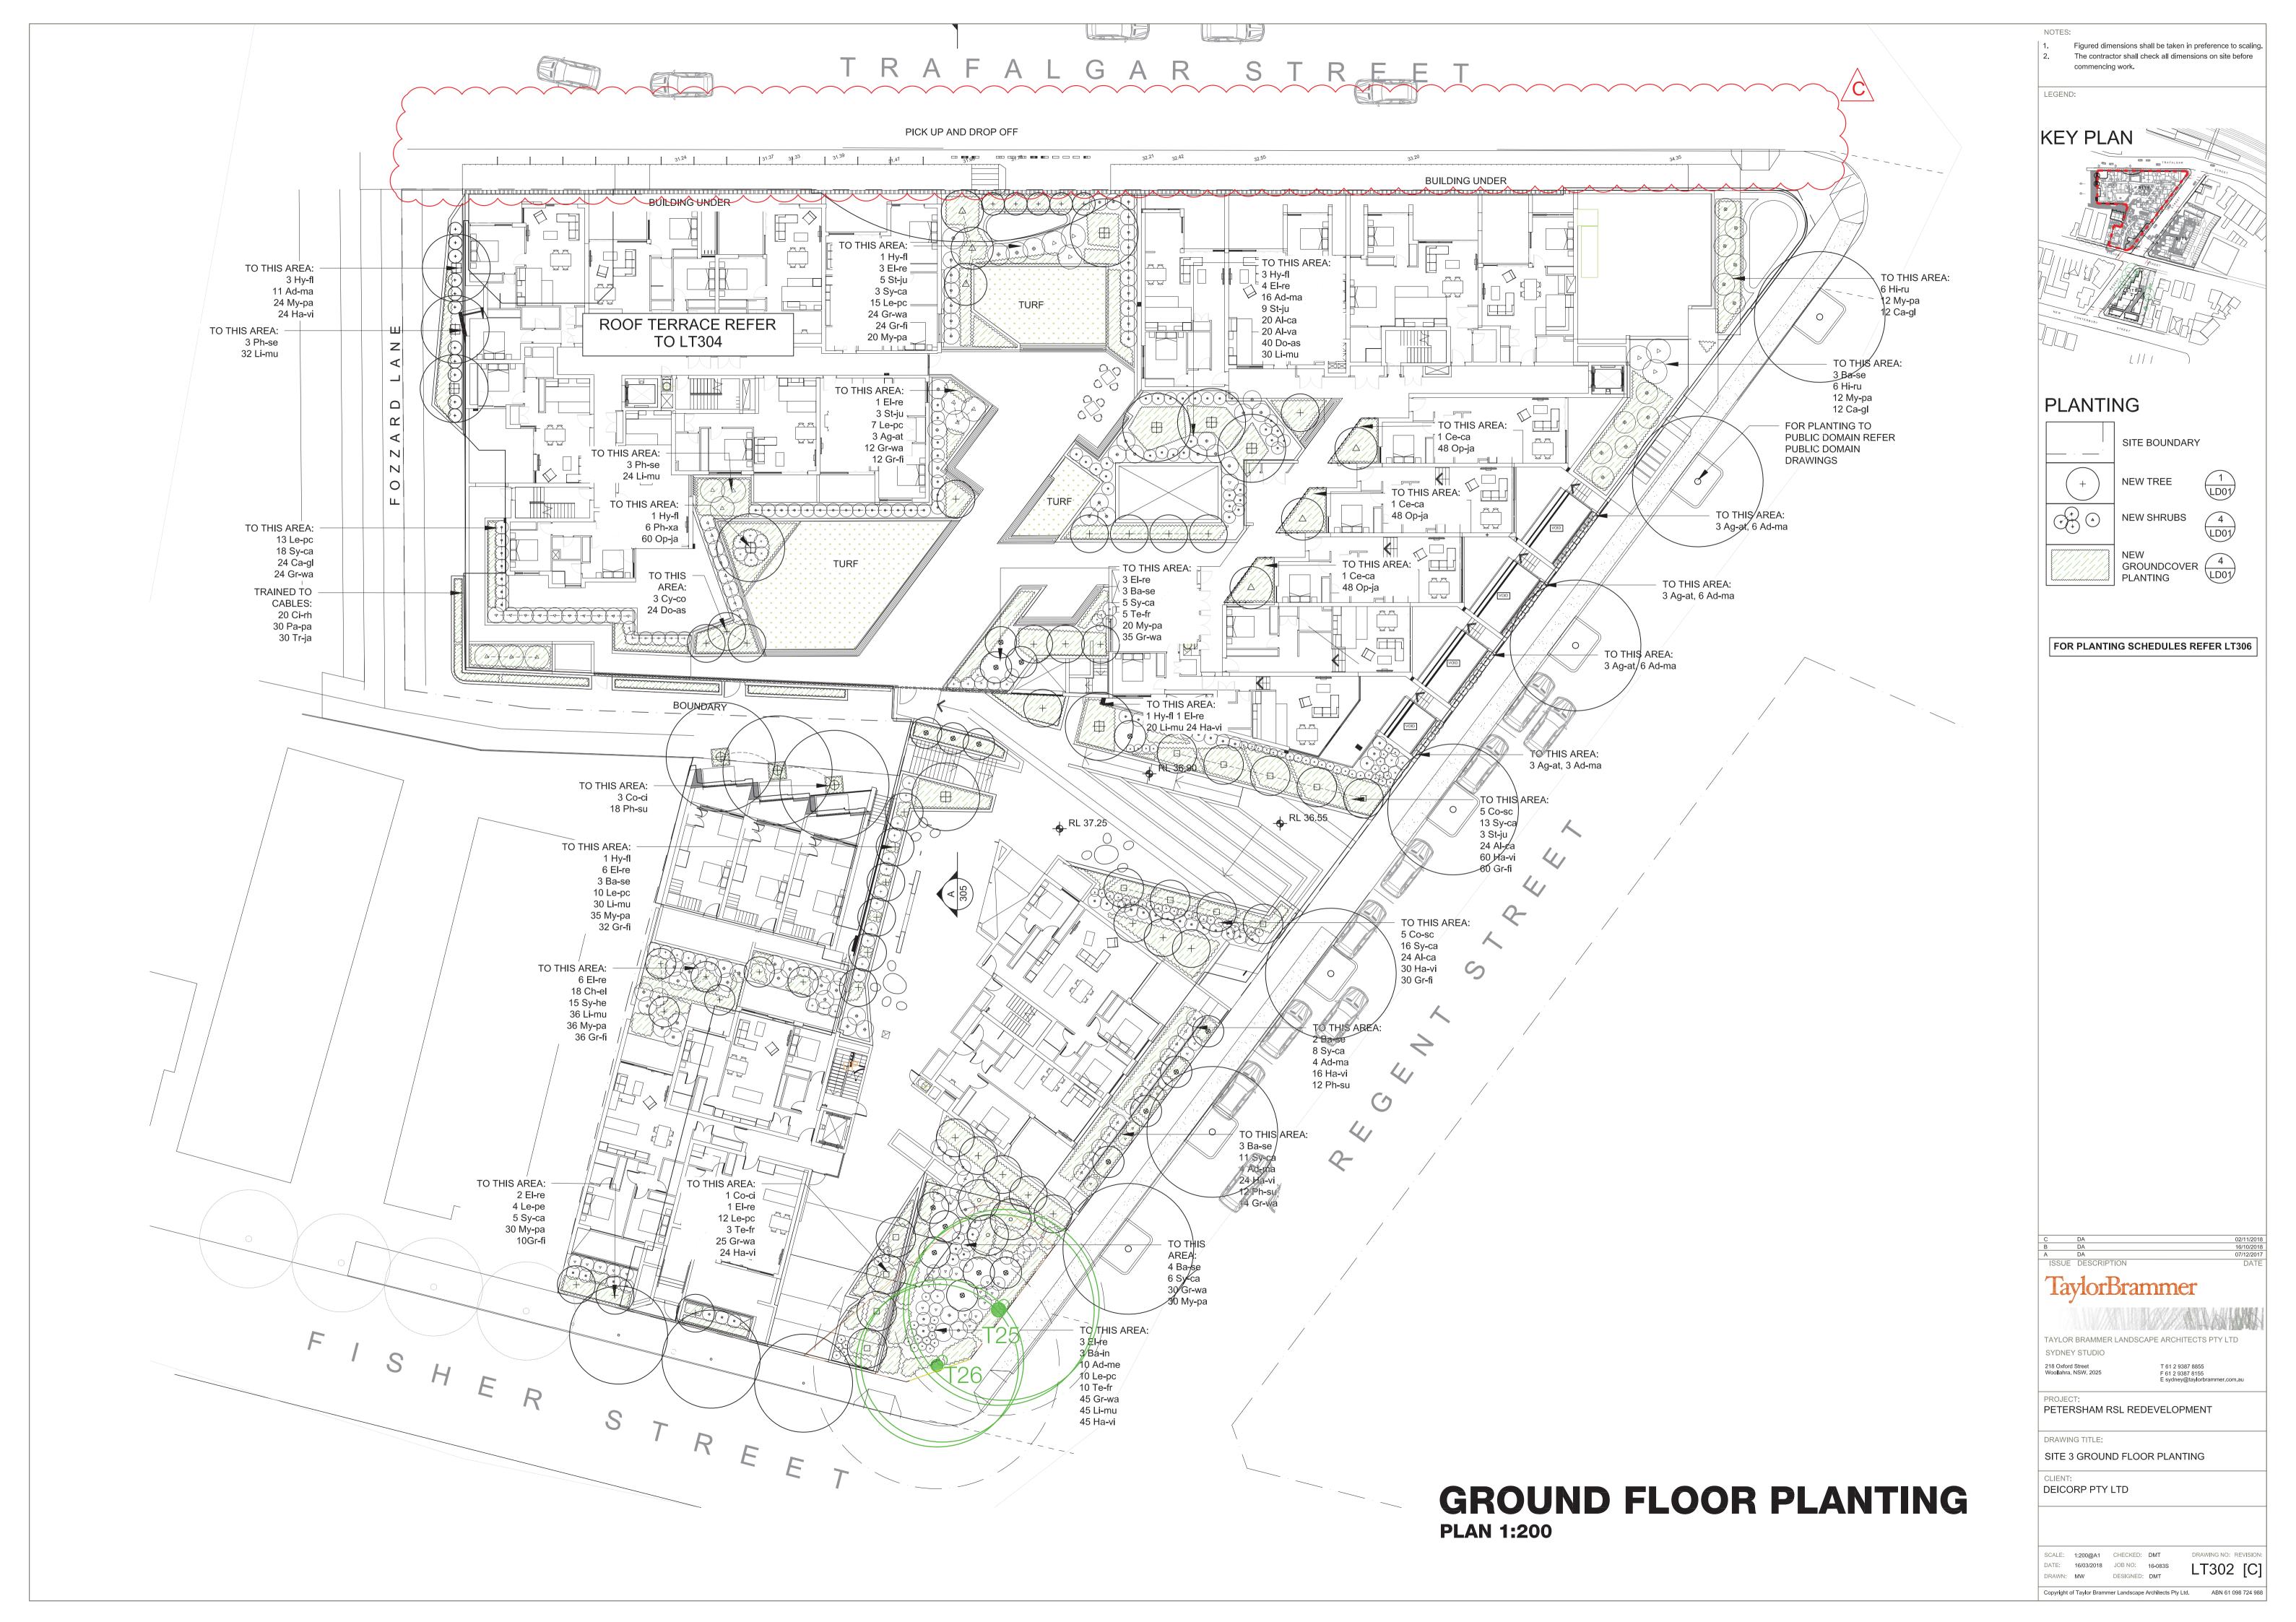

## **PLANTING**

NEW GROUNDCOVER 4 LD01

EXISTING TREES TO BE RETAINED

| CODE   | BOTANICAL NAME                    | COMMON NAME                    | MATURE<br>HEIGHT | POT SIZE | QTY |
|--------|-----------------------------------|--------------------------------|------------------|----------|-----|
| TREES  |                                   |                                |                  |          |     |
| Ba-in  | Bank sia integrifolia             | Coast Banksia                  | 5m               | 45L      | 3   |
| Hy-fl  | Hymenosporum flavum               | Native Frangipani              | 6m               | 75L      | 10  |
| Ba-se  | Banksia integrifolia'Sentinel'    | Upright Banksia                | 3m               | 45L      | 18  |
| Co-ci  | Corymbia citriodora               | Lemon Scented Gum              | 15m              | 200L     | 4   |
| Ce-ca  | Cercis canadensis 'Forest Pansy'  | Judas Tree                     | 3m               | 100L     | 3   |
| Cy-co  | Cyathea cooperii                  | Coin Spot Tree Fern            | 5m               | 45L      | 3   |
| EÍ-re  | Elaeocarpus reticulatus           | Blueberry Ash                  | 10m              | 45L      | 30  |
| SHRUBS | <u> </u><br>                      |                                |                  |          |     |
| Ag-at  | Aave attenuata                    | Century Plant                  | 1.5m             | 15L      | 15  |
| Ad-ma  | Adenanthos 'Mallee Legend'        | Wollybush                      | 1.2m             | 5L       | 56  |
| Al-ca  | Alpinia caerulea 'Red Back'       | Native Ginger                  | 2m               | 25L      | 68  |
| Le-pc  | Leptospermum 'Pink Cascade'       | Leptospermum                   | 1.2m             | 5L       | 67  |
| Ph-se  | Philodendron Selloum              | Tree philodendron              | 1.2m             | 300mm    | 6   |
| Ph-xa  | Philodendron xanadu               | Xanadu                         | 0.8m             | 150mm    | 6   |
| St-ju  | Strelitzia juncea                 | Narrow Leafed Bird of Paradise | 2m               | 45L      | 20  |
| Sy-ca  | Syzygium 'Cascade'                | Pink Flowering Lilly Pilly     | 3m               | 25L      | 85  |
| Sy-he  | Syzygium 'Hedgemaster'            | Lilly Pilly                    | 1m               | 25L      | 15  |
| Te-fr  | Teucrium Fruticans                | Tree Germander                 | 1m               | 25L      | 18  |
| Hi-ru  | Hibiscus tiliaceus rubra          | Bronze Hibiscus                | 2m               | 300mm    | 12  |
| CLIMBE | RS                                |                                |                  |          |     |
| Ci-rh  | Cissus rhombifolia                | Oak Leaf lvy                   | 10m              | 100mm    | 20  |
| Tr-ja  | Tracheospermum jasminoides        | Star Jasmine                   | 10m              | 100mm    | 30  |
| Ра-ра  | Pandorea pandorana                | Wonga wonga vine               | 10m              | 100mm    | 30  |
| GROUNI | DCOVERS                           |                                |                  |          |     |
| Му-ра  | Myoporum parvifolium              | Creeping Boobialla             | 0.3m             | 150mm    | 219 |
| На-и   | Hardenbergia violacea'Meema'      | False Sarsparilla              | 0.5m             | 150mm    | 247 |
| Li-mu  | Liriope Muscari 'Evergreen Giant' | Turf Lily                      | 600mm            | 2.5L     | 217 |
| Ca-gl  | Carpobrotus glaucescens           | Pig face                       | 0.1m             | 150mm    | 48  |
| Do-as  | Doodia aspera                     | Rasp Fem                       | 300mm            | 150mm    | 64  |
| Gr-fi  | Grevillea 'Firecracker'           | Grevillea                      | 500mm            | 150mm    | 204 |
| Gr-wa  | Grevillea 'Wakiti Sunrise'        | Grevillea                      | 0.5m             | 150mm    | 209 |
| Ph-su  | Phormium 'Surfer Boy'             | Surfer Flax                    | 0.5m             | 150mm    | 42  |
| Op-ja  | Ophiogon japonicus 'Nanus'        | Mini Mondo                     | 0.1m             | 150mm    | 252 |

1. Figured dimensions shall be taken in preference to scaling.

2. The contractor shall check all dimensions on site before commencing work.

LEGEND:

PETERSHAM RSL REDEVELOPMENT

DRAWING TITLE: SITE 3 PLANTING SCHEDULES