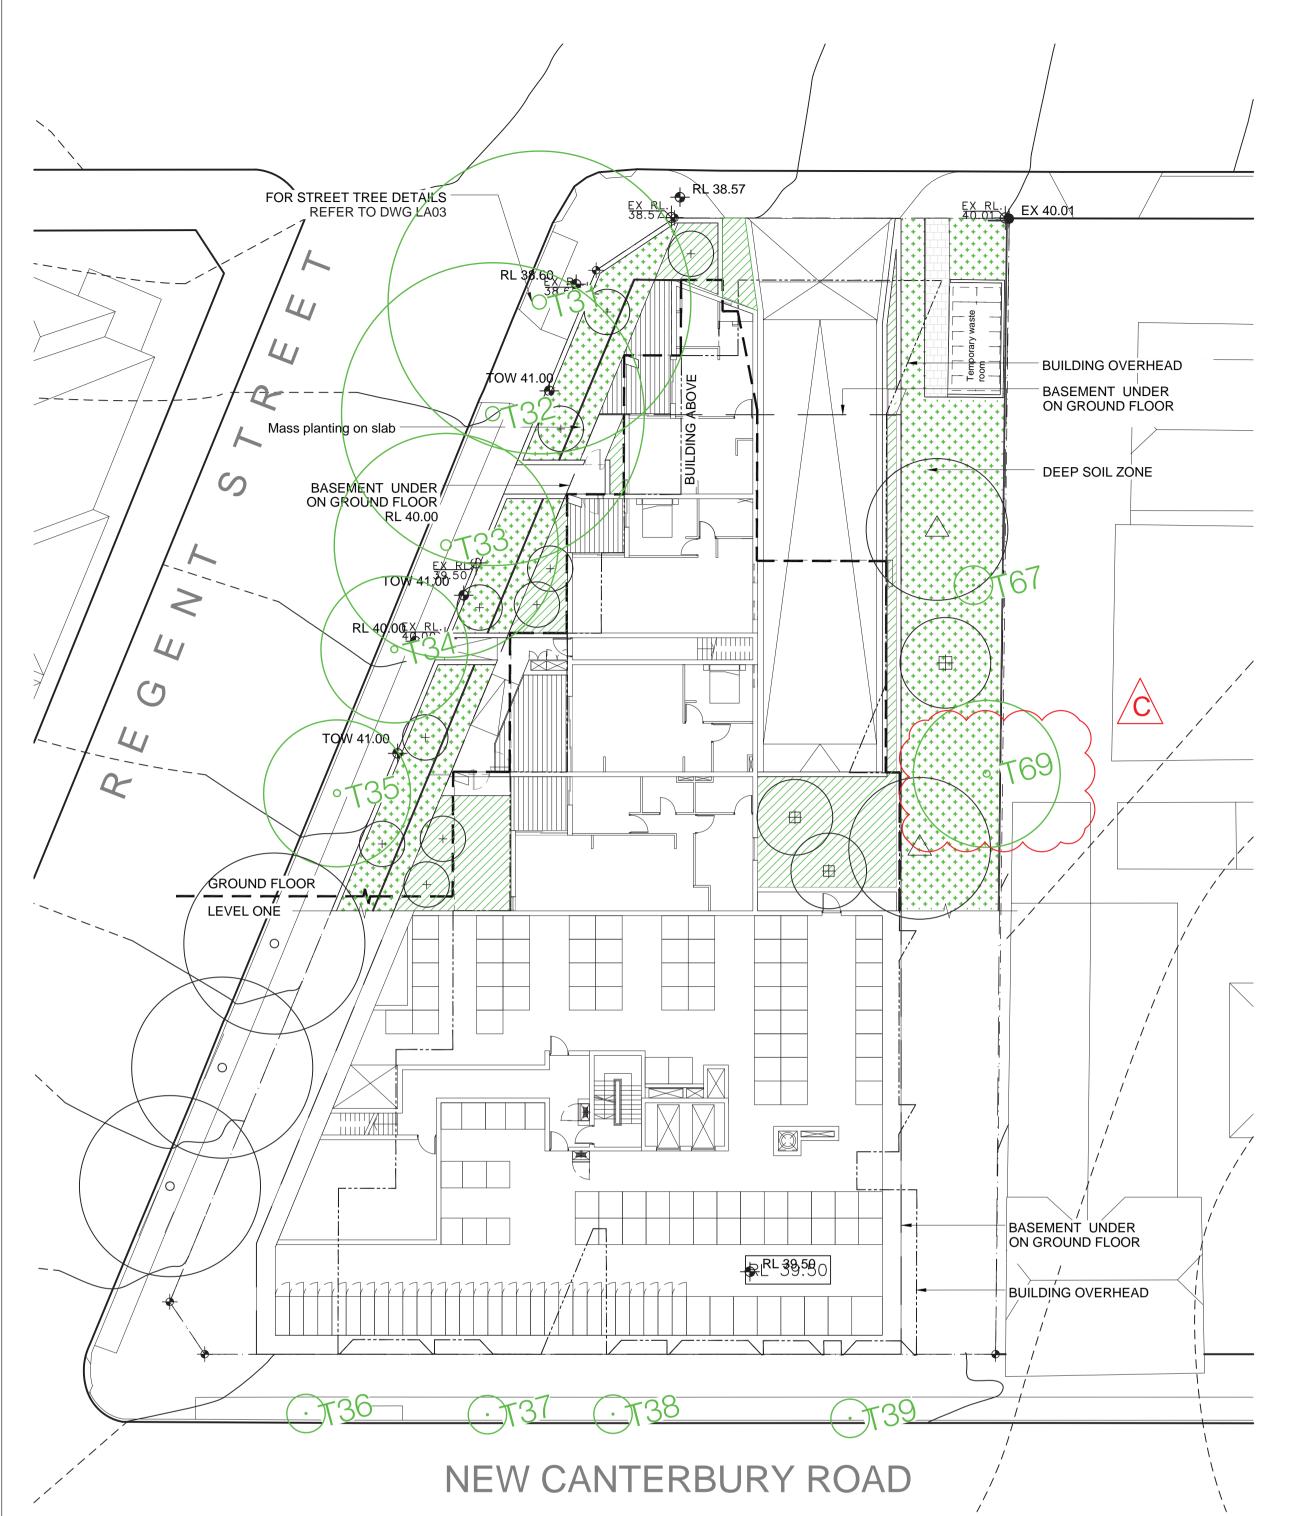

| ID       | BOTANICAL NAME                                   | COMMON NAME                     | HEIGHT (m) | RETAINED/ REMOVED  |
|----------|--------------------------------------------------|---------------------------------|------------|--------------------|
| 1        | Fraxinus ornus                                   | Manna Ash                       | 3          | REMOVED            |
| 2<br>3   | Fraxinus ornus                                   | Manna Ash<br>Bottle Brush       | 4          | REMOVED<br>REMOVED |
| 4        | Callistemon viminalis Callistemon viminalis      | Bottle Brush                    | 6<br>4     | REMOVED            |
| 5        | Callistemon viminalis                            | Bottle Brush                    | 8          | REMOVED            |
| 6        | Callistemon viminalis                            | Bottle Brush                    | 7          | REMOVED            |
| 7        | Melaleuca bracteata                              | Black Tea Tree                  | 8          | REMOVED            |
| 8        | Melaleuca bracteata                              | Black Tea Tree                  | 8          | REMOVED            |
| 9        | Melaleuca bracteata                              | Black Tea Tree                  | 8          | REMOVED            |
| 10       | Melaleuca bracteata                              | Black Tea Tree                  | 7          | REMOVED            |
| 11       | Zelkova serrata                                  | Japanese Elm<br>Ornamental Pear | 8          | REMOVED            |
| 12<br>13 | Pyrus calleryana<br>Zelkova serrata              | Japanese Elm                    | 5<br>5     | REMOVED<br>REMOVED |
| 14       | Pyrus calleryana                                 | Ornamental Pear                 | 10         | REMOVED            |
| 15       | Callistemon viminalis                            | Bottle Brush                    | 7          | REMOVED            |
| 16       | Fraxinus ornus                                   | Manna Ash                       | 6          | REMOVED            |
| 17       | Lophostemon confertus                            | Brush Box                       | 13         | RETAINED           |
| 18       | Tristaniopsis laurina                            | Water Gum                       | 6          | RETAINED           |
| 19       | Callistemon viminalis                            | Bottle Brush                    | 7          | REMOVED            |
| 20       | Callistemon viminalis                            | Bottle Brush                    | 6          | REMOVED            |
| 21       | Eucalyptus microcorys                            | Tallowood<br>Tallowood          | 18         | REMOVED<br>REMOVED |
| 22<br>23 | Eucalyptus microcorys<br>Syagrus romanzoffiana   | Cocos Palm                      | 18<br>17   | RETAINED           |
| 24       | Corymbia maculata                                | Spotted Gum                     | 19         | REMOVED            |
| 27       | Eucalyptus botryoides                            | Southern Mahogany               | 14         | REMOVED            |
| 28       | Corymbia citriodora                              | Lemon Scented Gum               | 15         | REMOVED            |
| 29       | Pittosporum undulatum                            | Sweet Pittosporum               | 8          | REMOVED            |
| 30       | Corymbia citriodora                              | Lemon Scented Gum               | 17         | RETAINED           |
| 40       | Eucalyptus microcorys                            | Tallowood                       | 19         | REMOVED            |
| 41       | Eucalyptus cinerea                               | Argyle Apple                    | 15         | REMOVED            |
| 42<br>43 | Eucalyptus microcorys                            | Tallowood<br>Tallowood          | 14<br>15   | REMOVED<br>REMOVED |
| 44       | Eucalyptus microcorys<br>Eucalyptus scoparia     | Wallangarra White Gum           | 13         | REMOVED            |
| 45       | Wallangarra White Gum                            | She Oak                         | 16         | REMOVED            |
| 46       | Wallangarra White Gum                            | She Oak                         | 17         | RETAINED           |
| 47       | Liquidambar styraciflua                          | Liquidambar                     | 14         | RETAINED           |
| 48       | Lophostemon confertus                            | Brush Box                       | 17         | REMOVED            |
| 49       | Brachychiton acerifolious                        | Flame Tree                      | 8          | REMOVED            |
| 50       | Eucalyptus tereticornis                          | Red Gum                         | 18         | REMOVED            |
| 51<br>52 | Jacaranda mimosaefolia                           | Jacaranda<br>Tallowood          | 10<br>12   | REMOVED<br>REMOVED |
| 53       | Eucalyptus microcorys<br>Plumeria actinophylla   | Frangipani                      | 5          | REMOVED            |
| 54       | Wallangarra White Gum                            | She Oak                         | 10         | REMOVED            |
| 55       | Callistemon viminalis                            | Bottle Brush                    | 3          | REMOVED            |
| 56       | Wallangarra White Gum                            | She Oak                         | 9          | REMOVED            |
| 57       | Wallangarra White Gum                            | She Oak                         |            | REMOVED            |
| 58       | Wallangarra White Gum                            | She Oak                         | 7          | REMOVED            |
| 59       | Wallangarra White Gum                            | She Oak                         | 14         | REMOVED            |
| 60<br>61 | Pittosporum undulatum                            | Sweet Pittosporum Tallowood     | 8<br>18    | REMOVED<br>REMOVED |
| 62       | Eucalyptus microcorys<br>Cinnamomum camphora     | Camphor Laurel                  | 4          | REMOVED            |
| 63       | Eucalyptus scoparia                              | Wallangarra White Gum           | 17         | REMOVED            |
| 64       | Eucalyptus scoparia                              | Wallangarra White Gum           | 16         | REMOVED            |
| 65       | Elaeocarpus reticulatus                          | Blueberry Ash                   | 5          | RETAINED           |
| 66       | Elaeocarpus reticulatus                          | Blueberry Ash                   | 6          | RETAINED           |
| 68       | Eucalyptus scoparia                              | Wallangarra White Gum           | 17         | RETAINED           |
| 70       | Draceana sp                                      |                                 | 8          | RETAINED           |
| 71<br>70 | Plumeria actinophylla                            | Frangipani                      | 5          | RETAINED           |
| 72<br>73 | Eucalyptus microcorys                            | Tallowood<br>Cocos Palm         | 12<br>10   | REMOVED<br>REMOVED |
| 73<br>74 | Syagrus romanzoffiana<br>Melaleuca quinquenervia | Paperbark                       | 10<br>11   | REMOVED            |
| 75       | Wallangarra White Gum                            | She Oak                         | 14         | REMOVED            |
| 76       | Syagrus romanzoffiana                            | Cocos Palm                      | 12         | REMOVED            |
| 77       | Eucalyptus microcorys                            | Tallowood                       | 15         | REMOVED            |
| 78       | Melaleuca quinquenervia                          | Paperbark                       | 7          | REMOVED            |
| 79       | Syagrus romanzoffiana                            | Cocos Palm                      | 10         | REMOVED            |
| 80       | Syagrus romanzoffiana                            | Cocos Palm                      | 10         | REMOVED            |
| 81       | Syagrus romanzoffiana                            | Cocos Palm                      | 8          | REMOVED            |
| 82       | Eucalyptus microcorys                            | Tallowood                       | 18         | REMOVED            |

| ID | BOTANICAL NAME           | COMMON NAME       | HEIGHT (m)     | RETAINED/ REMOVED |
|----|--------------------------|-------------------|----------------|-------------------|
| 25 | Corymbia citriodora      | Lemon Scented Gum | 19             | RETAINED          |
| 26 | Corymbia citriodora      | Lemon Scented Gum | 18             | RETAINED          |
| 31 | Melaleuca quinquenervia  | Paperbark         | 16             | RETAINED          |
| 32 | Melaleuca quinquenervia  | Paperbark         | 16             | RETAINED          |
| 33 | Melaleuca quinquenervia  | Paperbark         | 14             | RETAINED          |
| 34 | Melaleuca quinquenervia  | Paperbark         | 10             | RETAINED          |
| 35 | Melaleuca quinquenervia  | Paperbark         | 12             | RETAINED          |
| 36 | Callistemon viminalis    | Bottle Brush      | 4              | RETAINED          |
| 37 | Callistemon viminalis    | Bottle Brush      | 4              | RETAINED          |
| 38 | Callistemon viminalis    | Bottle Brush      | 4              | RETAINED          |
| 39 | Callistemon viminalis    | Bottle Brush      | 3              | RETAINED          |
| 67 | Elaeocarpus reticulatus  | Blueberry Ash     | <b>→ → 5 →</b> | RETAINED          |
| 69 | Alloçasuarina littoralis | Black She Oak     | , 13           | RETAINED          |