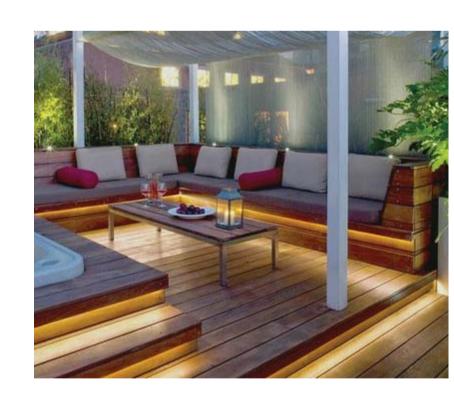

FLOWSTONE PERMEABLE PAVING SECTION 1:20

'SPOTTED GUM' HARDWOOD TIMBER BATTEN STEEL PORTAL FRAME 75X45mm +/- 10 mm FIXED TO RAILS FROM RHS 125x75x4mm ABOVE WITH GALV FIXERS MITRE JOINT FINISH: PORTER'S PAINTS COLOR: HERCULANEUM FEATURE PLANTER POTS AS SPECIFIED R.C. SLAB BY OTHERS TIMBER DECK ON VERSIJACK 

4375

'SPOTTED GUM' HARDWOOD TIMBER BATTEN 75X45mm +/- 10 mm FIXED TO RAILS FROM ABOVE

PERGOLA 1
ELEVATION 1:20

STEEL PORTAL FRAME -

FINISH :PORTER'S PAINTS COLOUR: HERCULANEUM

RHS 125x75x4mm MITRE JOINT

WITH GALV FIXERS

PERGOLA 1 PLAN 1:20

07/12/2017 DATE A DA
ISSUE DESCRIPTION TAYLOR BRAMMER LANDSCAPE ARCHITECTS PTY LTD

Figured dimensions shall be taken in preference to scaling. The contractor shall check all dimensions on site before