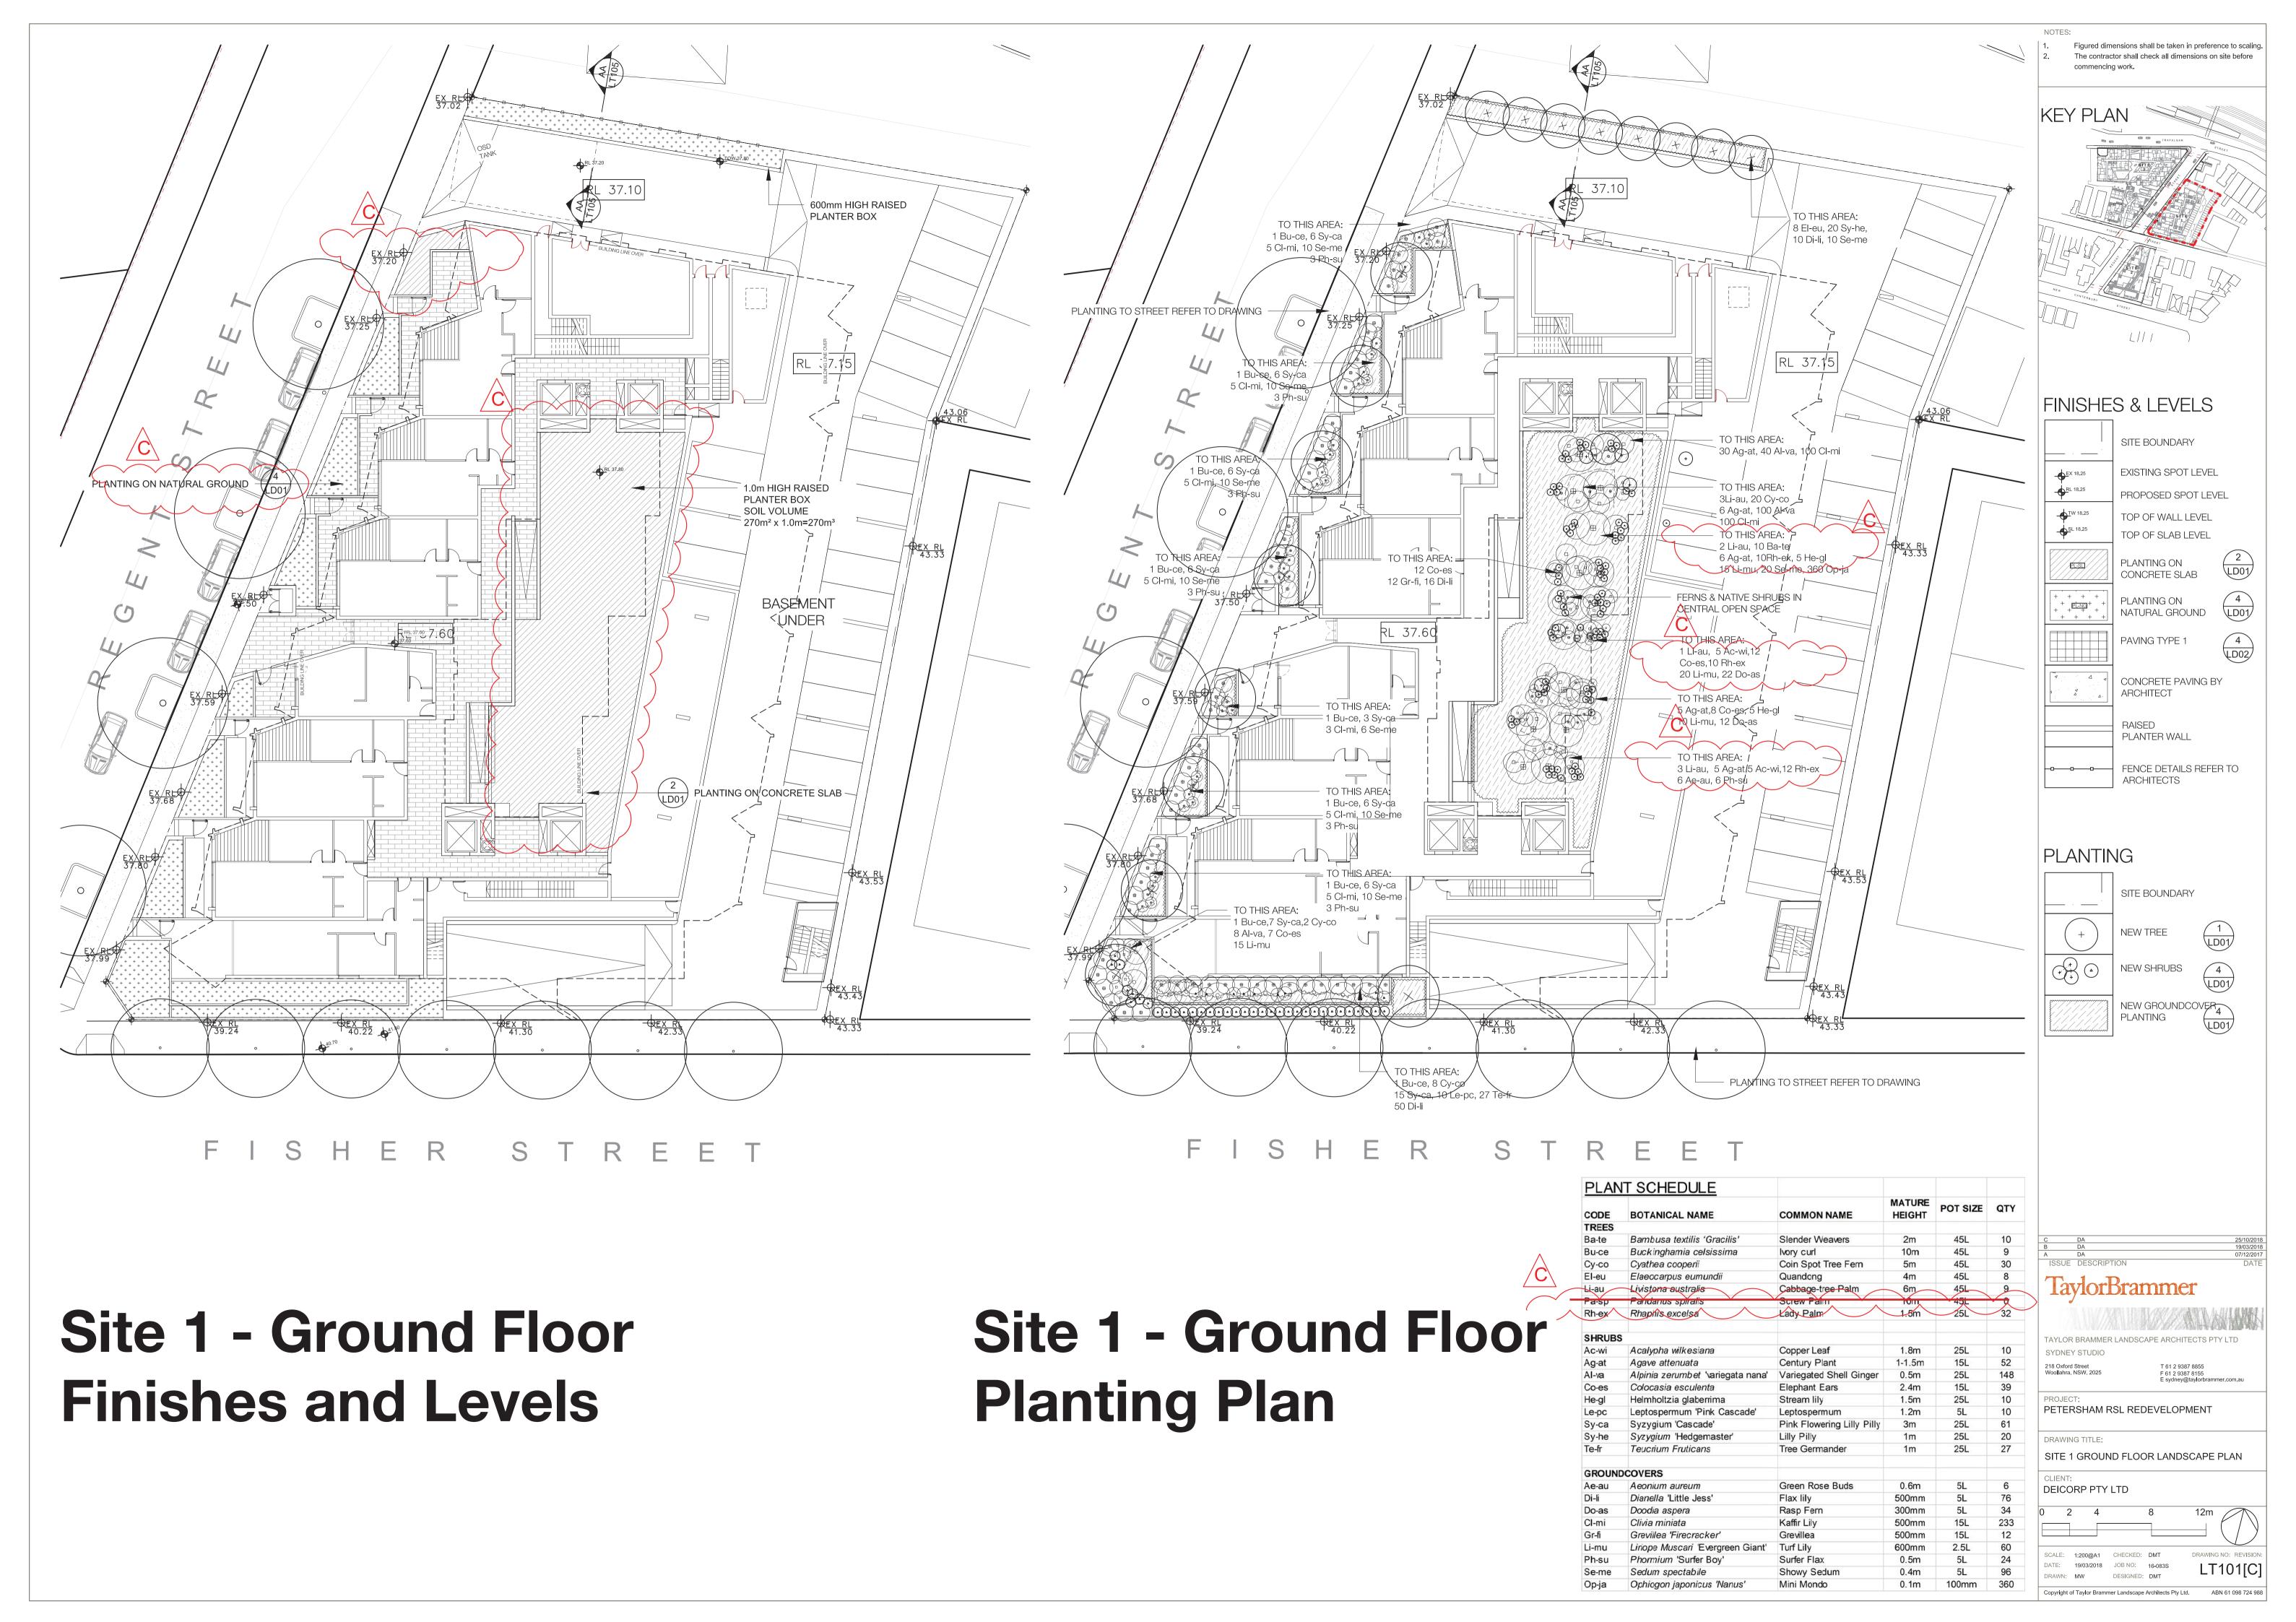

#### FINISHES & LEVELS

### PLANTING

SITE 1 GROUND FLOOR LANDSCAPE PLAN

200mm

LT102[B]

ABN 61 098 724 988

Copyright of Taylor Brammer Landscape Architects Pty Ltd.

0.4m

Sedum spectabile

Showy Sedum

Site 1 - Level 8
Finishes and Levels

Site 1 - Level 8
Planting Plan

| CODE    | BOTANICAL NAME                     | COMMON NAME       | MATURE<br>HEIGHT | POT SIZE | QTY |
|---------|------------------------------------|-------------------|------------------|----------|-----|
| TREES   |                                    |                   |                  |          |     |
| Bu-ce   | Buckinghamia celsissima            | Ivory curl        | 10m              | 45L      | 2   |
| Ce-ca   | Cercis canadensis 'Forest Pansy'   | Judas Tree        | 3m               | 100L     | 2   |
| Dr-dr   | Dracaena draco                     | Dragon Tree       | 8m               | 45L      | 2   |
| El-re   | Elaeocarpus reticulatus            | Blueberry Ash     | 5m               | 45L      | 8   |
| SHRUBS  | 3                                  |                   |                  |          |     |
| Ag-at   | Agave attenuata                    | Century Plant     | 1m               | 25L      | 10  |
| Ag-fe   | Agave ferox                        | Century Plant     | 1.5m             | 25L      | 27  |
| Ac-li   | Acacia 'Little Nugget'             | Wattle            | 1.5m             | 15L      | 14  |
| Ba-ro   | Banksia robur                      | Swamp Banksia     | 1.5m             | 25L      | 16  |
| Co-pi   | Cordyline 'Pink Dazzler'           | Cordyline         | 4m               | 25L      | 9   |
| Gr-ho   | Grevillea 'Honey Gem'              | Grevillea         | 2m               | 25L      | 20  |
| Ru-eq   | Russelia equisetiformis            | Firecracker plant | 1m               | 25L      | 77  |
| Te-fr   | Teucrium Fruticans                 | Tree Germander    | 1m               | 25L      | 10  |
| We-fr   | Westringia fruticosa               | Coast Rosemary    | 1.5m             | 25L      | 40  |
| CLIMBEI | RS                                 |                   |                  |          |     |
| Ci-rh   | Cissus rhombifolia                 | Oak Leaf ly       | 10m              | 5L       | 30  |
| Ра-ра   | Pandorea pandorana                 | Wonga wonga vine  | 10m              | 5L       | 30  |
| GROUNI  | DCOVERS                            |                   |                  |          |     |
| Cr-ja   | Crassula ovata                     | Jade Plant        | 1.5m             | 5L       | 80  |
| Gr-wa   | Grevillea 'Wakiti Sunrise'         | Grevillea         | 0.5m             | 15L      | 23  |
| Li-mu   | Liriope Muscari 'Evergreen Giant'  | Turf Lily         | 600mm            | 2.5L     | 80  |
| Ro-of   | Rosmarinus officinalis 'Prostrate' | Rosemary          | 0.5m             | 5L       | 15  |
| Se-me   | Sedum spectabile                   | Showy Sedum       | 0.4m             | 5L       | 6   |
| Se-se   | Senecio serpens                    | Blue Chalksticks  | 0.4m             | 5L       | 50  |