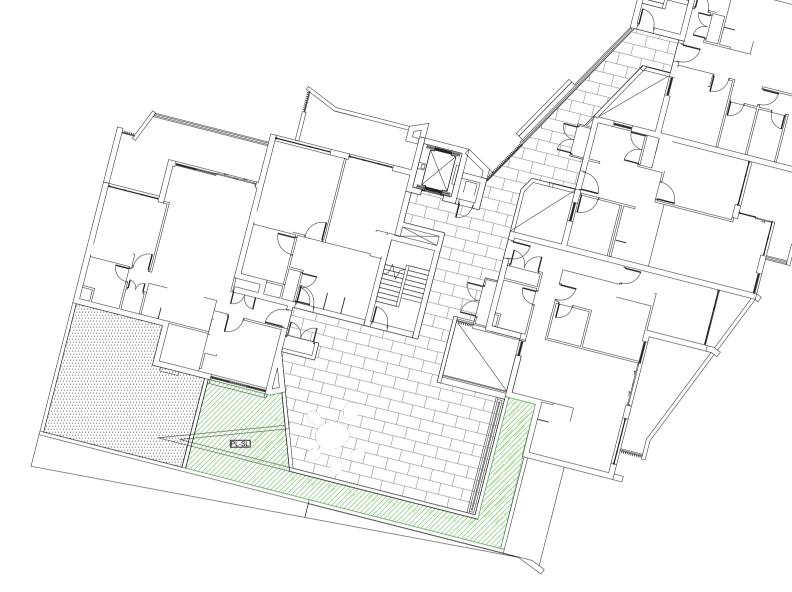

# Site 3 SECTION AA PODIUM LANDSCAPE

**Scale 1:100** 

| PLAN   | IT SCHEDULE - SITE 3       | B Level 7 & Level 8 Roof       | Terrace          |          |     |
|--------|----------------------------|--------------------------------|------------------|----------|-----|
| CODE   | BOTANICAL NAME             | COMMON NAME                    | MATURE<br>HEIGHT | POT SIZE | QTY |
| TREES  |                            |                                |                  |          |     |
| Ma-tb  | Magnolia 'Teddy Bear'      | Bronze Magnolia                | 3m               | 45L      | 6   |
| PI-ru  | Plumeria rubra             | Pink Frangipani                | 3m               | 75L      | 5   |
| La-na  | Lagerstroemia 'Natchez'    | Lagerstroemia 'Natchez'        | 8m               | 75L      | 8   |
| SHRUBS | 3                          |                                |                  |          |     |
| Ad-ma  | Adenanthos 'Mallee Legend' | Woollybush                     | 1.2m             | 300mm    | 10  |
| St-ju  | Strelitzia juncea          | Narrow Leafed Bird of Paradise | 2m               | 300mm    | 14  |
| Sy-ca  | Syzygium 'Cascade'         | Pink Flowering Lilly Pilly     | 3m               | 25L      | 50  |
| Te-fr  | Teucrium Fruticans         | Tree Germander                 | 1m               | 25L      | 66  |
| CLIMBE | RS                         |                                |                  |          |     |
| Tr-ja  | Tracheospermum jasminoides | Star Jasmine                   | -                | 300mm    | 14  |
| GROUNI | DCOVERS                    |                                |                  |          |     |
| Ca-gl  | Carpobrotus glaucescens    | Pig face                       | 0.1m             | 5L       | 66  |
| Se-ma  | Sedum spectabile           | Showy Sedum                    | 0.4m             | 5L       | 110 |
|        |                            |                                |                  |          |     |