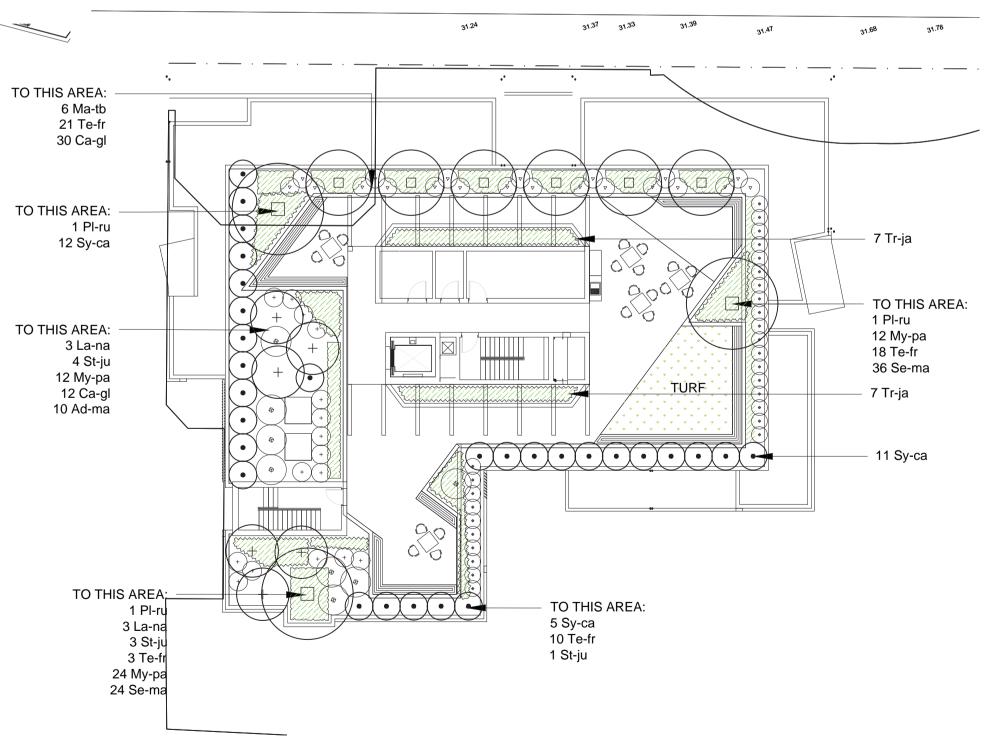

# Site 3 SECTION AA PODIUM LANDSCAPE

**Scale 1:100** 

| PLAN   | IT SCHEDULE - SITE 3       | B Level 7 & Level 8 Roof       | Terrace          |          |     |
|--------|----------------------------|--------------------------------|------------------|----------|-----|
| CODE   | BOTANICAL NAME             | COMMON NAME                    | MATURE<br>HEIGHT | POT SIZE | QTY |
| TREES  |                            |                                |                  |          |     |
| Ma-tb  | Magnolia 'Teddy Bear'      | Bronze Magnolia                | 3m               | 45L      | 6   |
| PI-ru  | Plumeria rubra             | Pink Frangipani                | 3m               | 75L      | 5   |
| La-na  | Lagerstroemia 'Natchez'    | Lagerstroemia 'Natchez'        | 8m               | 75L      | 8   |
| SHRUBS | 3                          |                                |                  |          |     |
| Ad-ma  | Adenanthos 'Mallee Legend' | Woollybush                     | 1.2m             | 300mm    | 10  |
| St-ju  | Strelitzia juncea          | Narrow Leafed Bird of Paradise | 2m               | 300mm    | 14  |
| Sy-ca  | Syzygium 'Cascade'         | Pink Flowering Lilly Pilly     | 3m               | 25L      | 50  |
| Te-fr  | Teucrium Fruticans         | Tree Germander                 | 1m               | 25L      | 66  |
| CLIMBE | RS                         |                                |                  |          |     |
| Tr-ja  | Tracheospermum jasminoides | Star Jasmine                   | -                | 300mm    | 14  |
| GROUNI | DCOVERS                    |                                |                  |          |     |
| Ca-gl  | Carpobrotus glaucescens    | Pig face                       | 0.1m             | 5L       | 66  |
| Se-ma  | Sedum spectabile           | Showy Sedum                    | 0.4m             | 5L       | 110 |
|        |                            |                                |                  |          |     |

| CODE   | BOTANICAL NAME                    | COMMON NAME                    | MATURE<br>HEIGHT | POT SIZE | QTY |
|--------|-----------------------------------|--------------------------------|------------------|----------|-----|
| TREES  |                                   |                                |                  |          |     |
| Ba-in  | Bank sia integrifolia             | Coast Banksia                  | 5m               | 45L      | 3   |
| Hy-fl  | Hymenosporum flavum               | Native Frangipani              | 6m               | 75L      | 10  |
| Ba-se  | Banksia integrifolia'Sentinel'    | Upright Banksia                | 3m               | 45L      | 18  |
| Co-ci  | Corymbia citriodora               | Lemon Scented Gum              | 15m              | 200L     | 4   |
| Ce-ca  | Cercis canadensis 'Forest Pansy'  | Judas Tree                     | 3m               | 100L     | 3   |
| Cy-co  | Cyathea cooperii                  | Coin Spot Tree Fern            | 5m               | 45L      | 3   |
| EÍ-re  | Elaeocarpus reticulatus           | Blueberry Ash                  | 10m              | 45L      | 30  |
| SHRUBS | <u> </u><br>                      |                                |                  |          |     |
| Ag-at  | Aave attenuata                    | Century Plant                  | 1.5m             | 15L      | 15  |
| Ad-ma  | Adenanthos 'Mallee Legend'        | Wollybush                      | 1.2m             | 5L       | 56  |
| Al-ca  | Alpinia caerulea 'Red Back'       | Native Ginger                  | 2m               | 25L      | 68  |
| Le-pc  | Leptospermum 'Pink Cascade'       | Leptospermum                   | 1.2m             | 5L       | 67  |
| Ph-se  | Philodendron Selloum              | Tree philodendron              | 1.2m             | 300mm    | 6   |
| Ph-xa  | Philodendron xanadu               | Xanadu                         | 0.8m             | 150mm    | 6   |
| St-ju  | Strelitzia juncea                 | Narrow Leafed Bird of Paradise | 2m               | 45L      | 20  |
| Sy-ca  | Syzygium 'Cascade'                | Pink Flowering Lilly Pilly     | 3m               | 25L      | 85  |
| Sy-he  | Syzygium 'Hedgemaster'            | Lilly Pilly                    | 1m               | 25L      | 15  |
| Te-fr  | Teucrium Fruticans                | Tree Germander                 | 1m               | 25L      | 18  |
| Hi-ru  | Hibiscus tiliaceus rubra          | Bronze Hibiscus                | 2m               | 300mm    | 12  |
| CLIMBE | RS                                |                                |                  |          |     |
| Ci-rh  | Cissus rhombifolia                | Oak Leaf lvy                   | 10m              | 100mm    | 20  |
| Tr-ja  | Tracheospermum jasminoides        | Star Jasmine                   | 10m              | 100mm    | 30  |
| Ра-ра  | Pandorea pandorana                | Wonga wonga vine               | 10m              | 100mm    | 30  |
| GROUNI | DCOVERS                           |                                |                  |          |     |
| Му-ра  | Myoporum parvifolium              | Creeping Boobialla             | 0.3m             | 150mm    | 219 |
| На-и   | Hardenbergia violacea'Meema'      | False Sarsparilla              | 0.5m             | 150mm    | 247 |
| Li-mu  | Liriope Muscari 'Evergreen Giant' | Turf Lily                      | 600mm            | 2.5L     | 217 |
| Ca-gl  | Carpobrotus glaucescens           | Pig face                       | 0.1m             | 150mm    | 48  |
| Do-as  | Doodia aspera                     | Rasp Fem                       | 300mm            | 150mm    | 64  |
| Gr-fi  | Grevillea 'Firecracker'           | Grevillea                      | 500mm            | 150mm    | 204 |
| Gr-wa  | Grevillea 'Wakiti Sunrise'        | Grevillea                      | 0.5m             | 150mm    | 209 |
| Ph-su  | Phormium 'Surfer Boy'             | Surfer Flax                    | 0.5m             | 150mm    | 42  |
| Op-ja  | Ophiogon japonicus 'Nanus'        | Mini Mondo                     | 0.1m             | 150mm    | 252 |