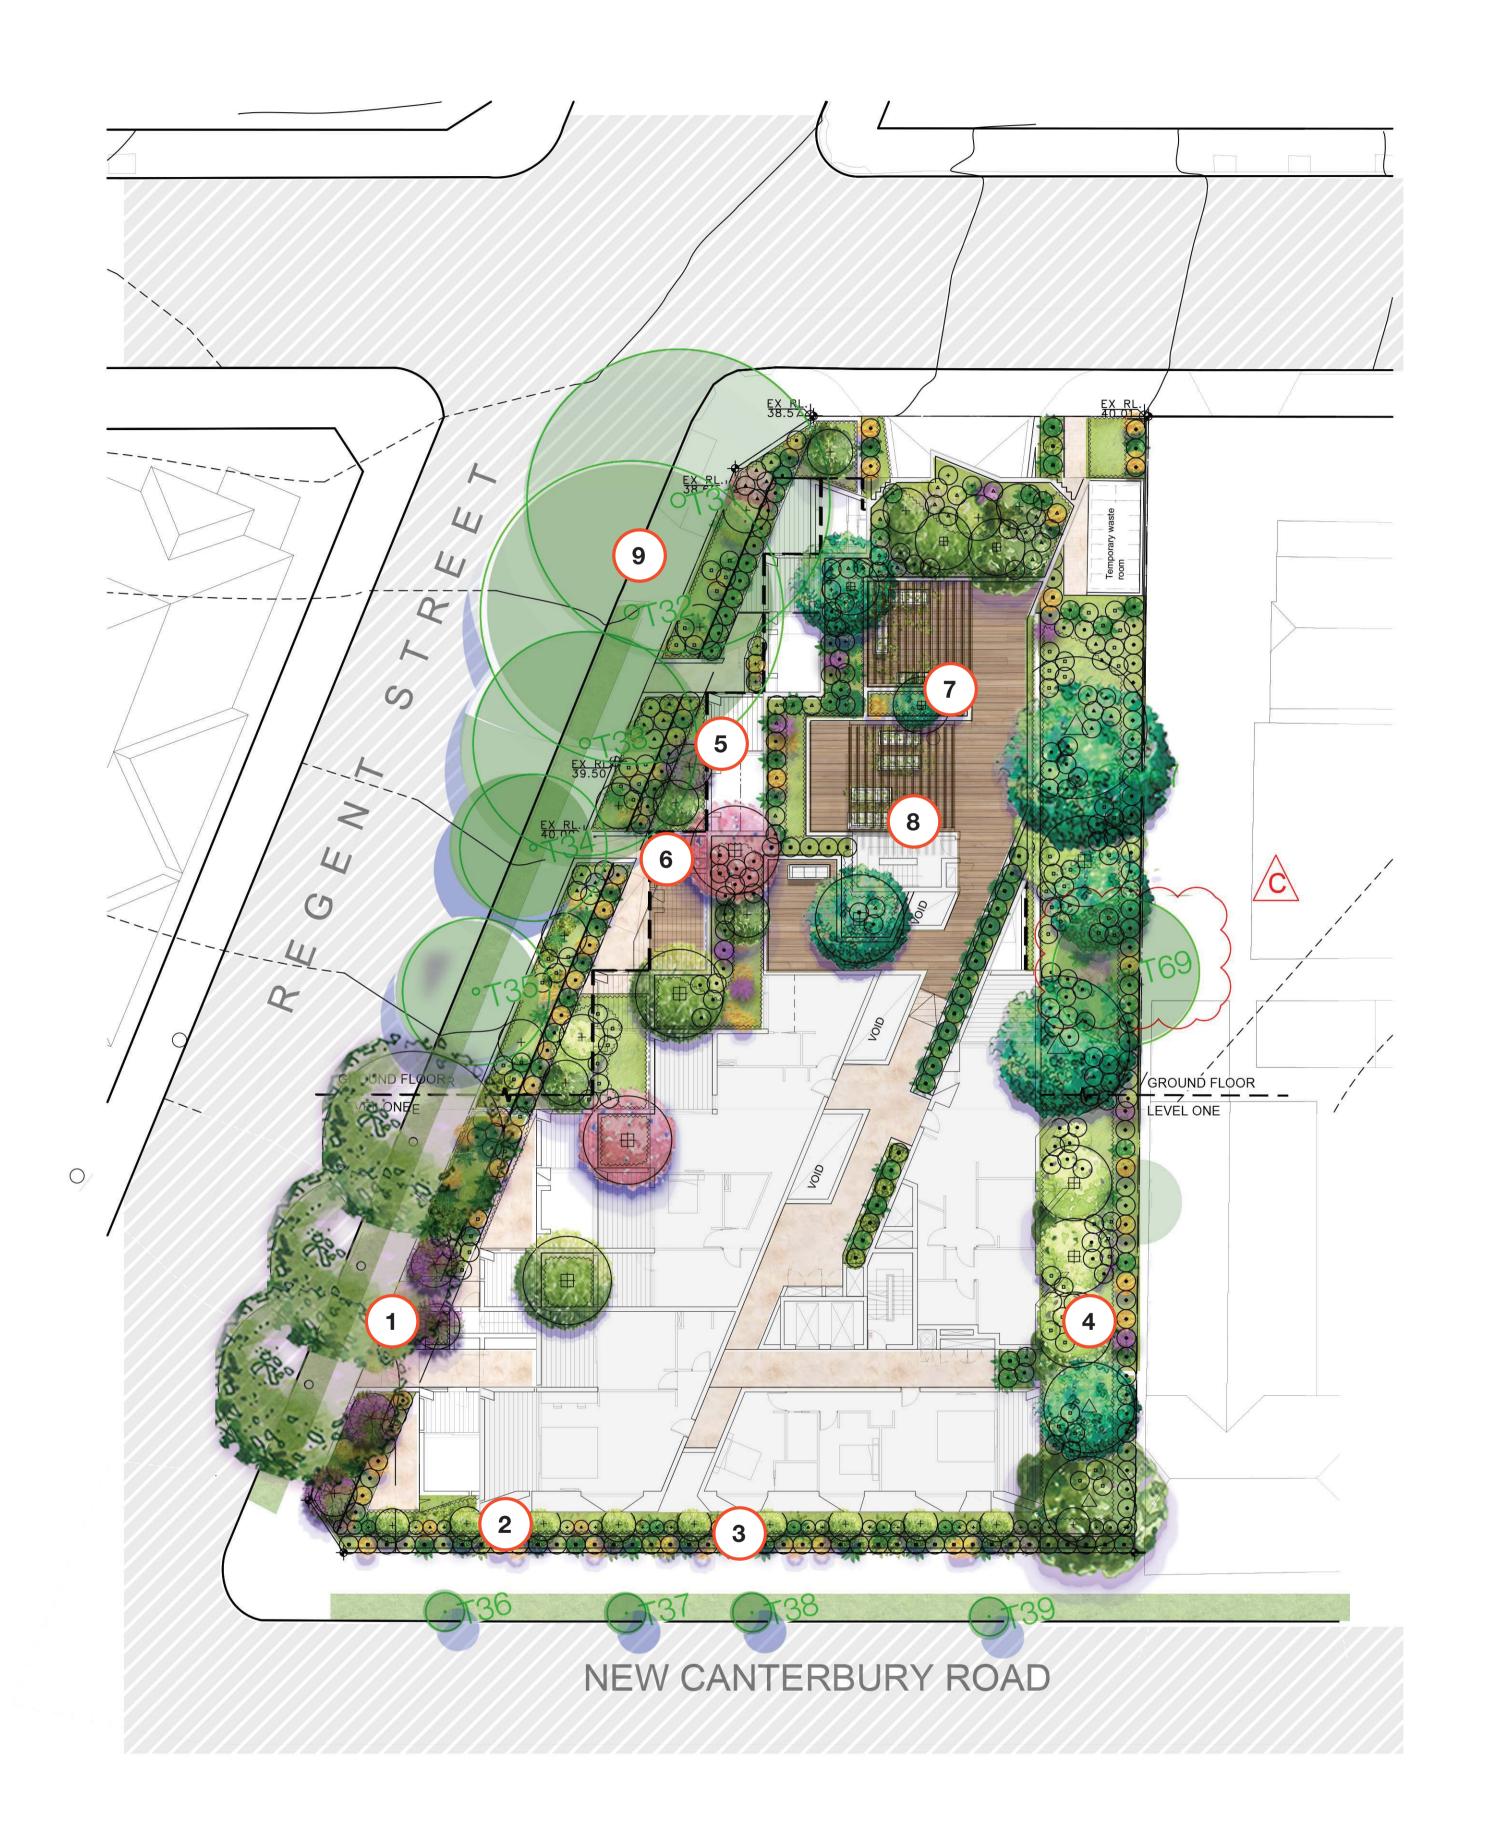

# Site 1 - Landscape Plan

- Trees along northern edge providing privacy & screening
- Feature screen along wall
- Lookout space to provide green amenity
- Trees to provide shade in western facing courtyard
- Feature trees on top of basement entrance draws views from street, spillover planting to carpark
- Native shrubs & trees along eastern edge of site providing privacy
- Private courtyard to each first floor unit
- Vegetation buffer along site boundary
- Integrated herb garden to timber seat
- Screen planting to fence along street
- Timber platform seating

Typical planting to courtyard

Boundary fence

Timber seating on raised deck

Resident herb planters

Figured dimensions shall be taken in preference to scaling. The contractor shall check all dimensions on site before