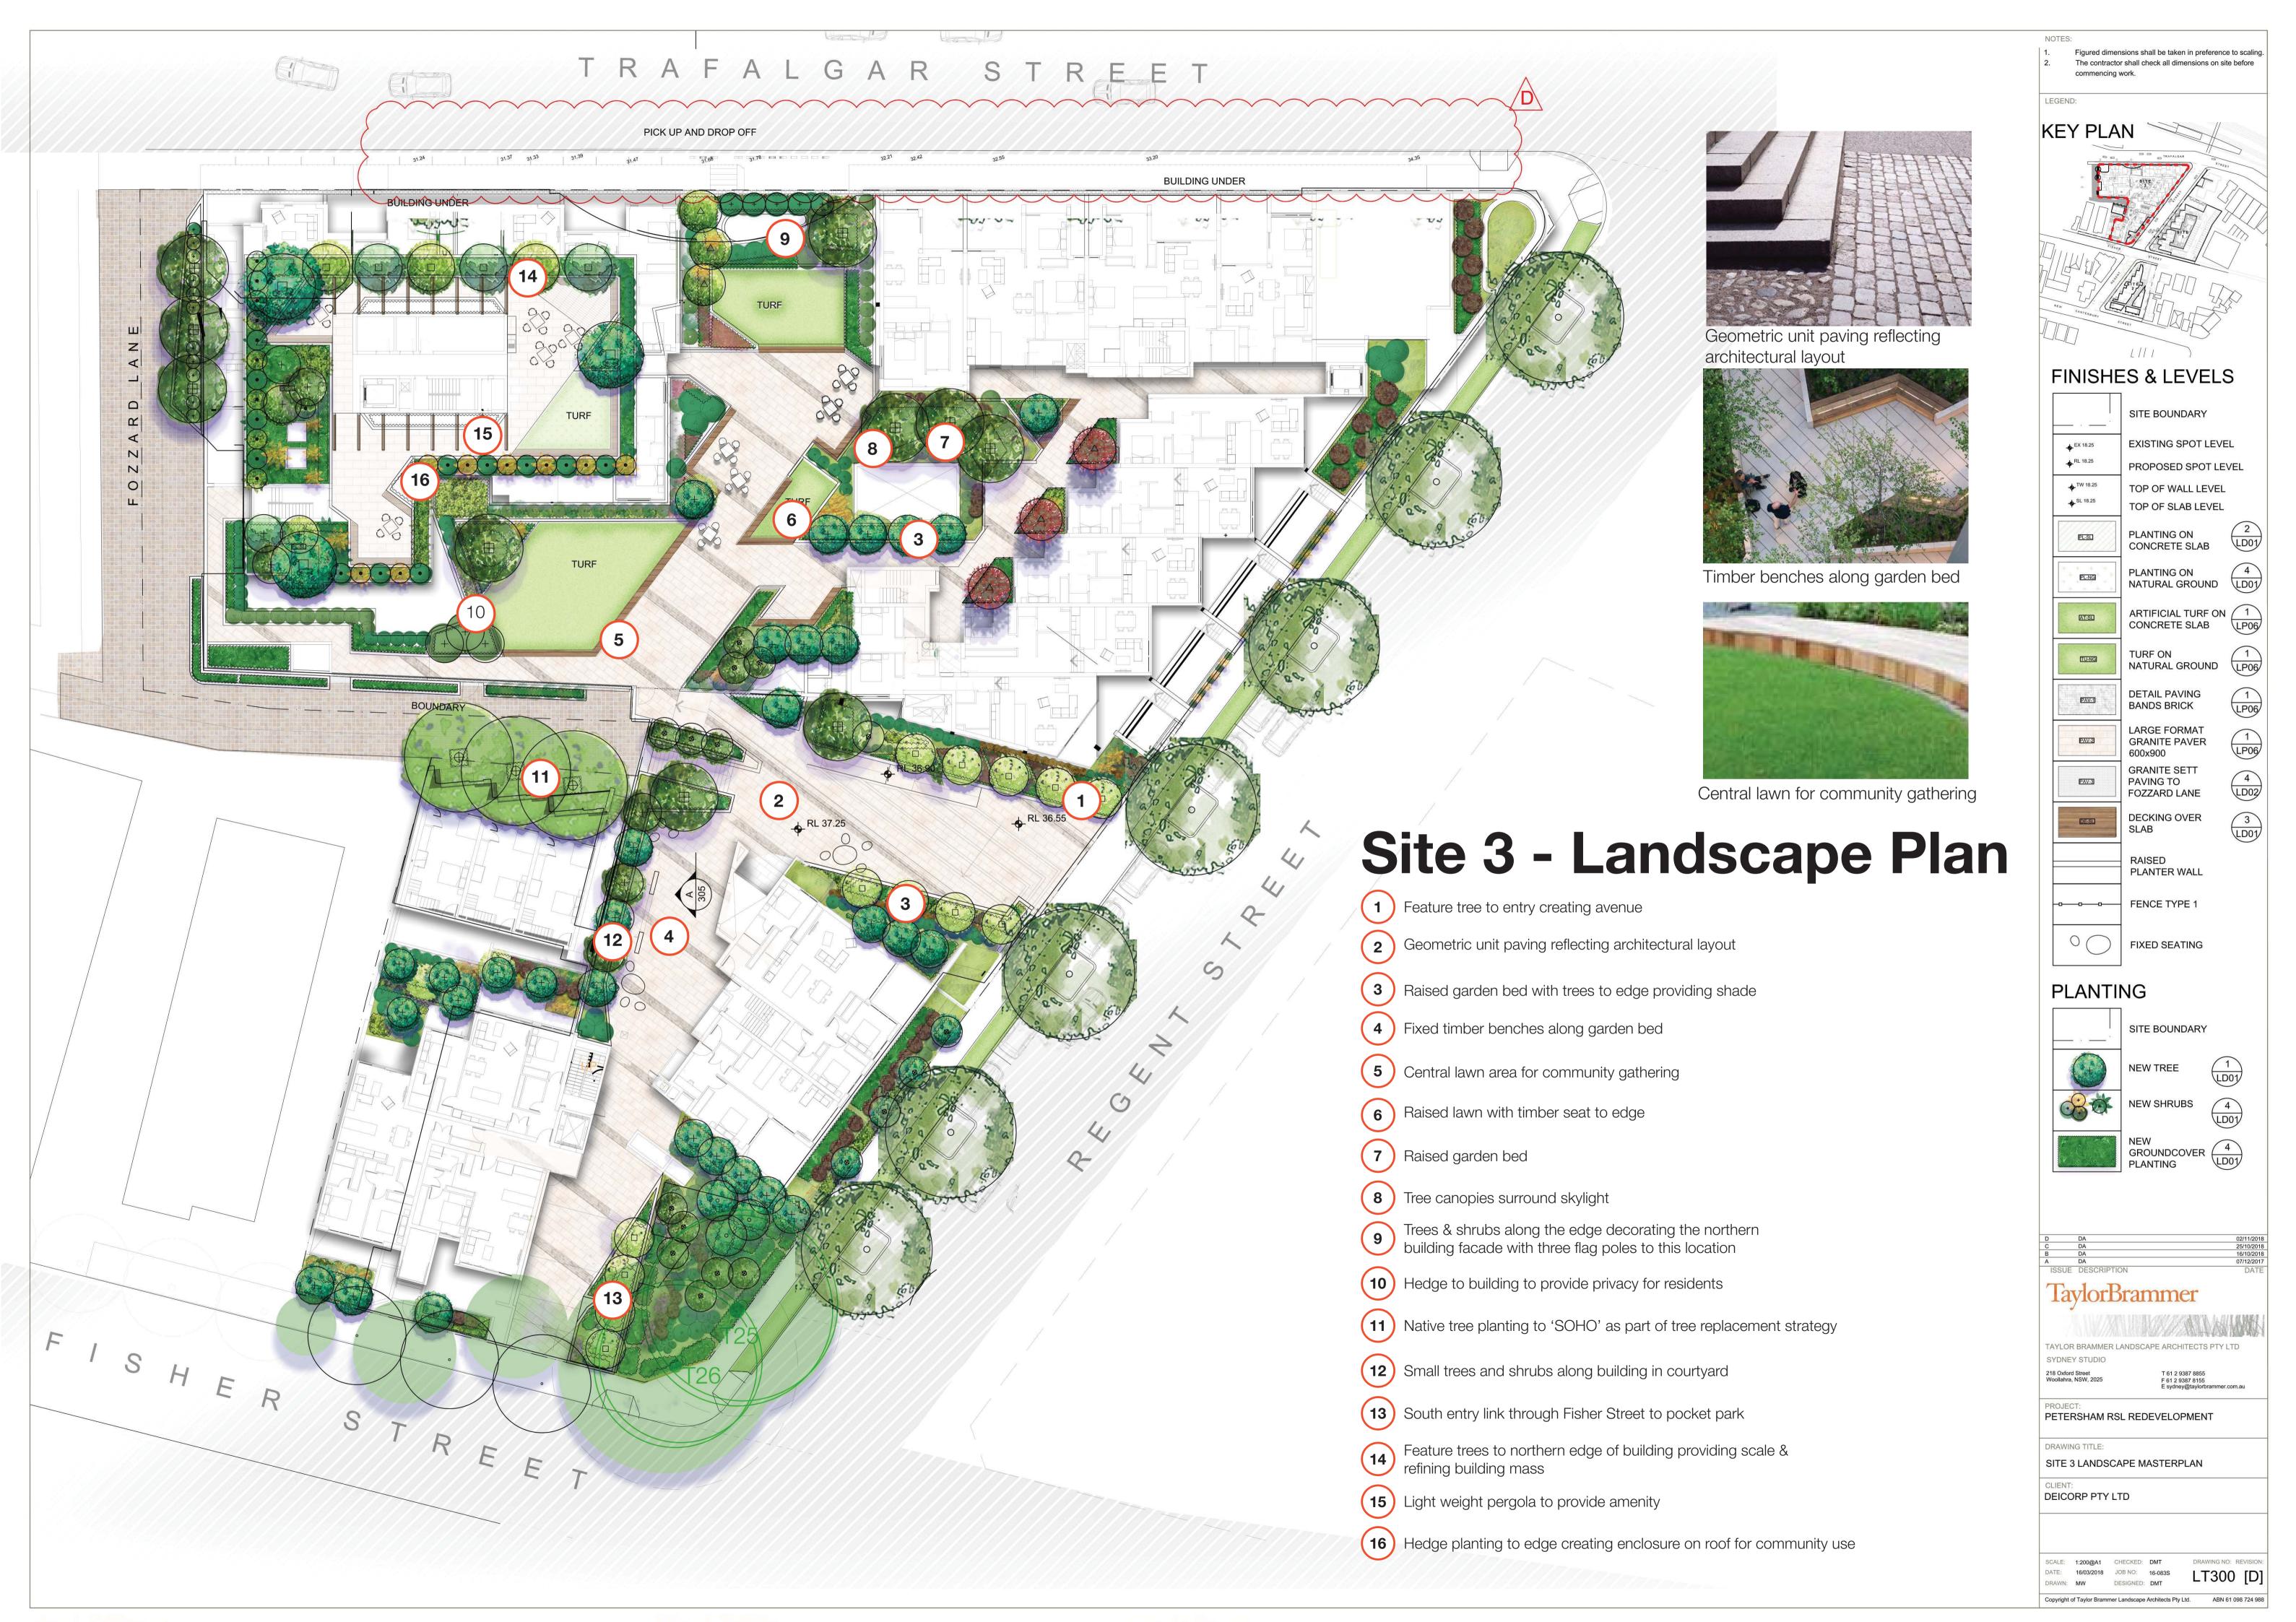

## **Fozzard Lane**

- New cobble paving to Fozzard Lane
- 2 Corymbia citriodora in paving to front of SOHOS
- 3 SOHOS with lane way access
- 4 Access to Regent Street
- **5** Vehicle Entry
- 6 Entry to RSL from Trafalgar Street
- 7 Podium pocket park / through site link
- (8) Climbers on trellis to facade
- 9 Planting to soften building facade

Porphyry cobble paving to laneway

Climbers on trellis to facade

Corymbia citriodora to SOHOs

Planting to soften building facade

LEVEL 8 FINISHES & LEVELS **BUILDING C PLAN 1:100** 

**BUILDING C PLAN 1:100** 

**LEVEL 8 PLANTING BUILDING C PLAN 1:100** 

Figured dimensions shall be taken in preference to scaling. The contractor shall check all dimensions on site before

**LEVEL 8 PLANTING BUILDING A PLAN 1:100** 