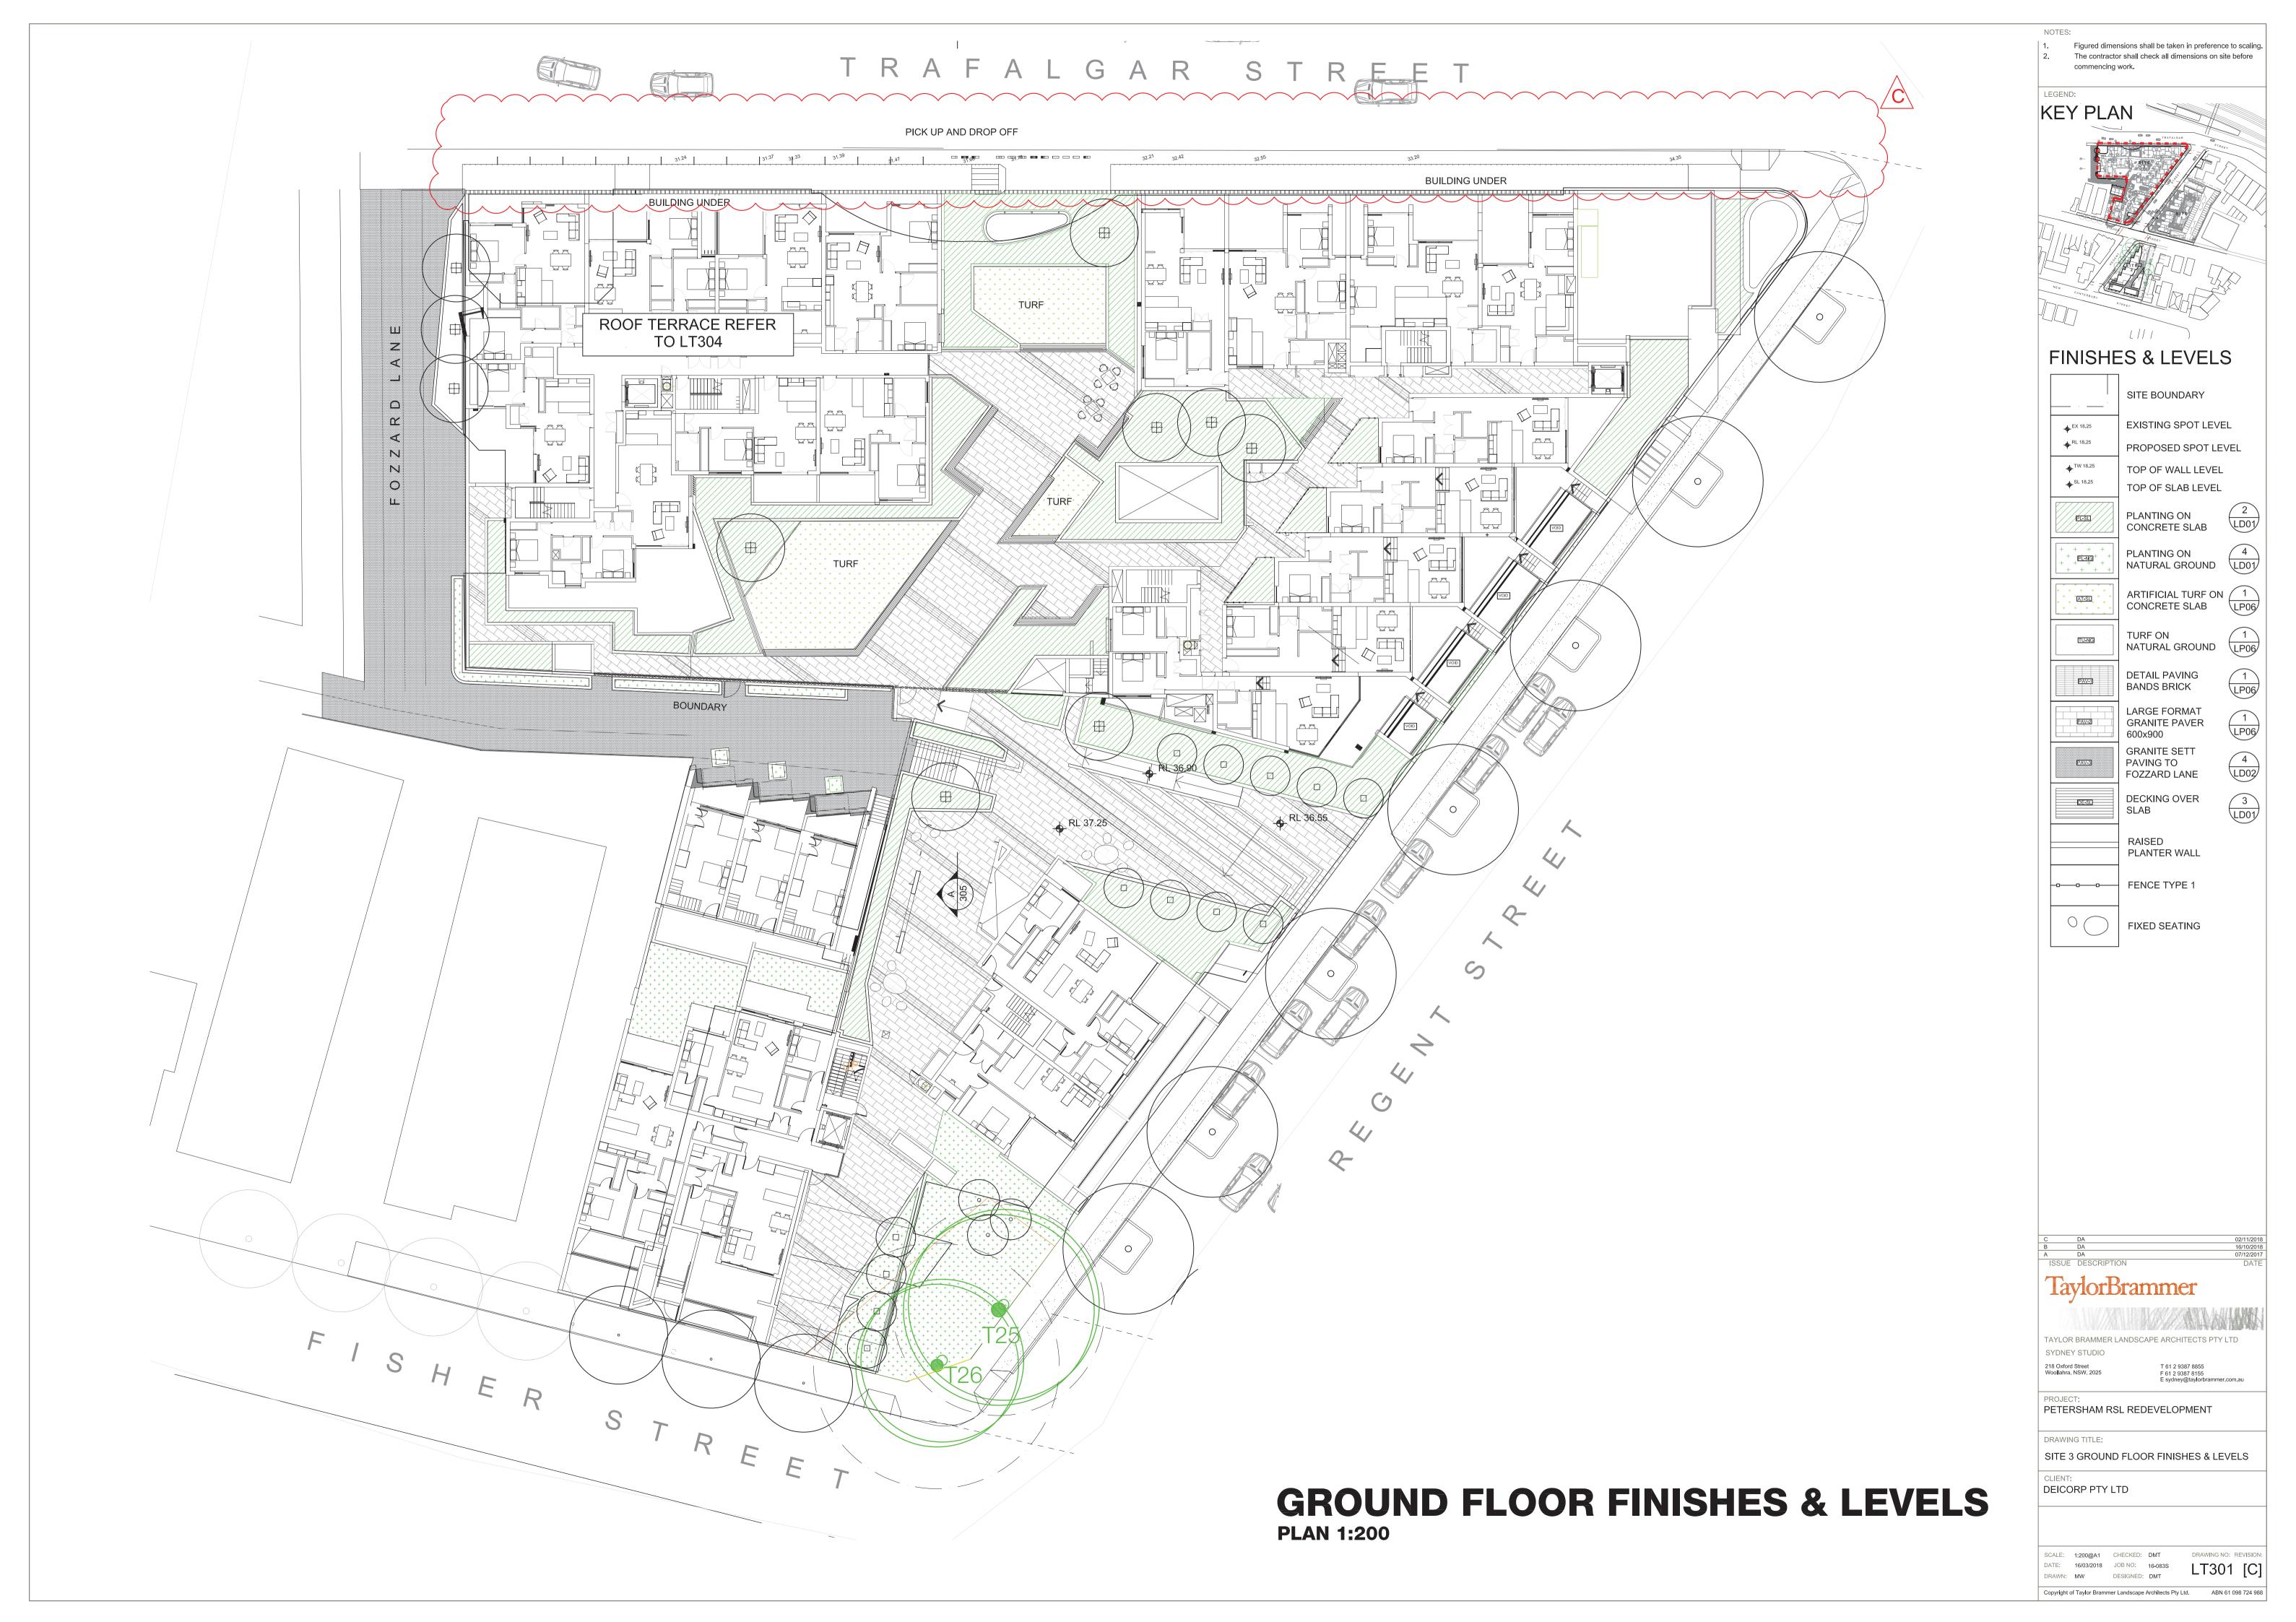

#### FINISHES & LEVELS

|            | SITE BOUNDARY                |     |
|------------|------------------------------|-----|
| ◆ EX 18.25 | EXISTING SPOT LEVE           | EL  |
| ♣ RL 18.25 | PROPOSED SPOT LE             | VEL |
| TW 18.25   | TOP OF SLAB LEVEL            |     |
|            | TOP OF SLAB LEVEL            |     |
| PL-SL      | PLANTING ON<br>CONCRETE SLAB | (LI |
| PAV-3      | PAVING TYPE 1                |     |
|            |                              |     |

PLANTER WALL

FENCE TYPE 1

Figured dimensions shall be taken in preference to scaling. The contractor shall check all dimensions on site before

SITE BOUNDARY

EXISTING SPOT LEVEL

PROPOSED SPOT LEVEL

TOP OF WALL LEVEL TOP OF SLAB LEVEL

PLANTING ON **CONCRETE SLAB** 

PAVING TYPE 1

PLANTER WALL

SITE BOUNDARY

NEW SHRUBS

NEW GROUNDCOVER 4 LD01

commencing work.

NEW CANTERBURY ROAD