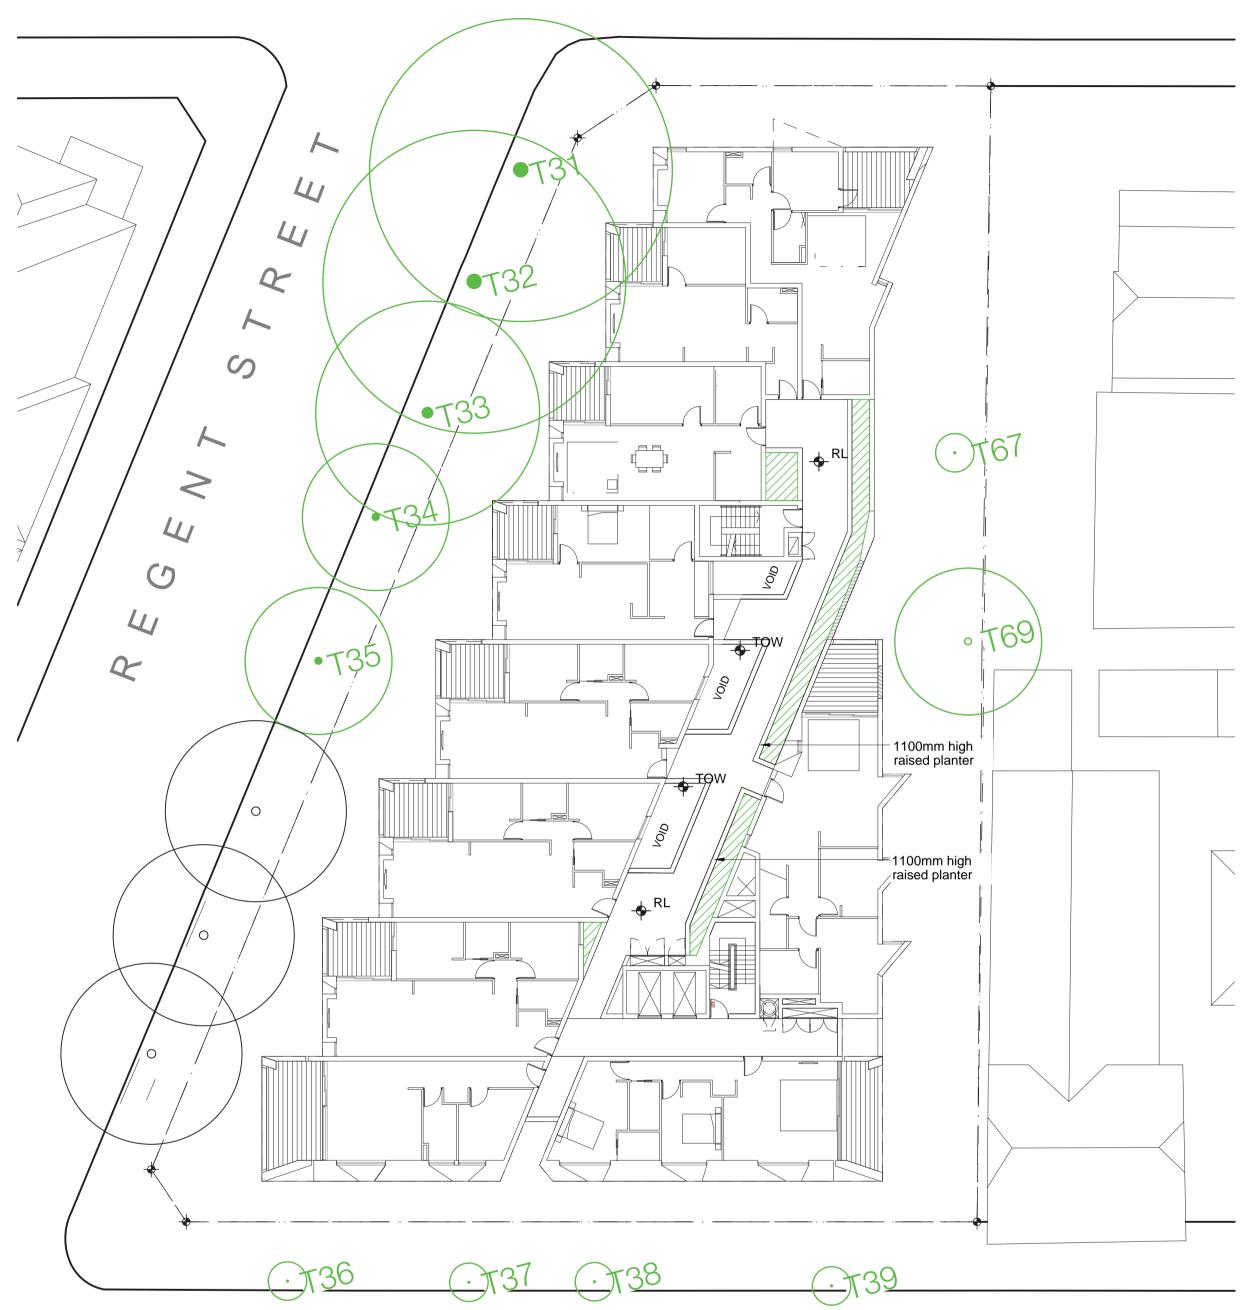

Site 2 - Level 1 Levels and Finishes Plan

NEW CANTERBURY ROAD

#### FINISHES & LEVELS

|            | SITE BOUNDARY                |     |
|------------|------------------------------|-----|
| ◆ EX 18.25 | EXISTING SPOT LEVE           | EL  |
| ♣ RL 18.25 | PROPOSED SPOT LE             | VEL |
| TW 18.25   | TOP OF SLAB LEVEL            |     |
|            | TOP OF SLAB LEVEL            |     |
| PL-SL      | PLANTING ON<br>CONCRETE SLAB | (LI |
| PAV-3      | PAVING TYPE 1                |     |
|            |                              |     |

PLANTER WALL

FENCE TYPE 1

Figured dimensions shall be taken in preference to scaling. The contractor shall check all dimensions on site before

SITE BOUNDARY

EXISTING SPOT LEVEL

PROPOSED SPOT LEVEL

TOP OF WALL LEVEL TOP OF SLAB LEVEL

PLANTING ON **CONCRETE SLAB** 

PAVING TYPE 1

PLANTER WALL

SITE BOUNDARY

NEW SHRUBS

NEW GROUNDCOVER 4 LD01

commencing work.

NEW CANTERBURY ROAD