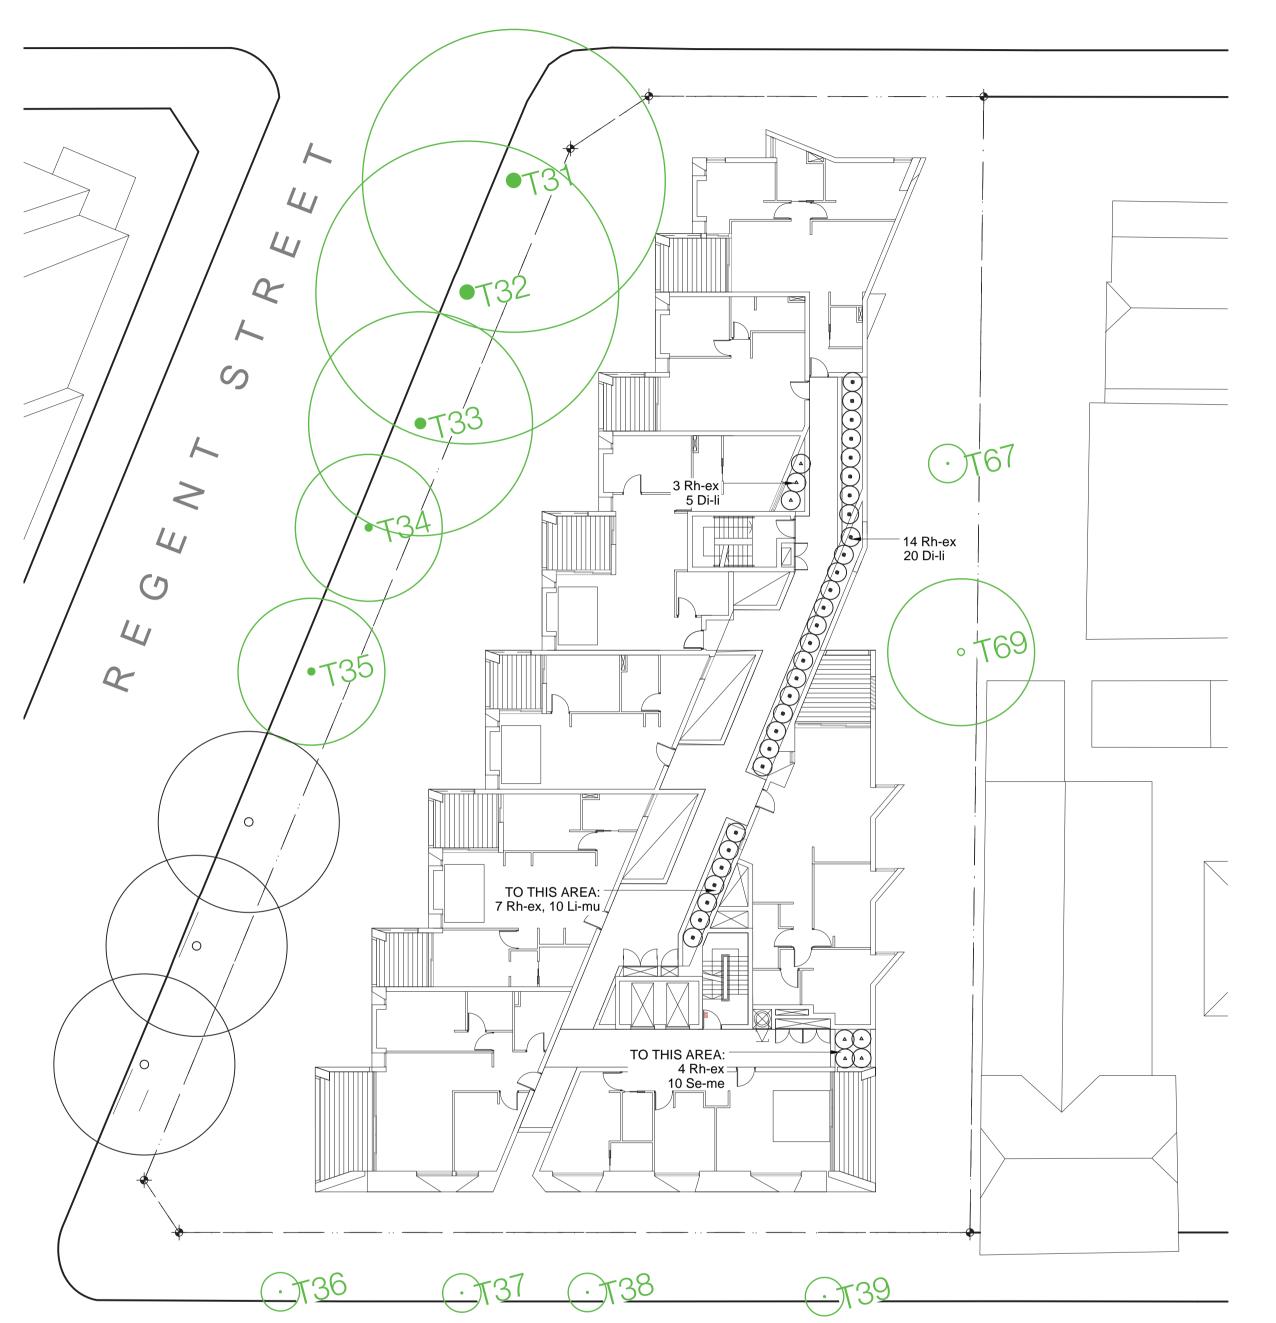

| ID       | BOTANICAL NAME                                   | COMMON NAME                     | HEIGHT (m) | RETAINED/ REMOVED  |
|----------|--------------------------------------------------|---------------------------------|------------|--------------------|
| 1        | Fraxinus ornus                                   | Manna Ash                       | 3          | REMOVED            |
| 2<br>3   | Fraxinus ornus                                   | Manna Ash<br>Bottle Brush       | 4          | REMOVED<br>REMOVED |
| 4        | Callistemon viminalis Callistemon viminalis      | Bottle Brush                    | 6<br>4     | REMOVED            |
| 5        | Callistemon viminalis                            | Bottle Brush                    | 8          | REMOVED            |
| 6        | Callistemon viminalis                            | Bottle Brush                    | 7          | REMOVED            |
| 7        | Melaleuca bracteata                              | Black Tea Tree                  | 8          | REMOVED            |
| 8        | Melaleuca bracteata                              | Black Tea Tree                  | 8          | REMOVED            |
| 9        | Melaleuca bracteata                              | Black Tea Tree                  | 8          | REMOVED            |
| 10       | Melaleuca bracteata                              | Black Tea Tree                  | 7          | REMOVED            |
| 11       | Zelkova serrata                                  | Japanese Elm<br>Ornamental Pear | 8          | REMOVED            |
| 12<br>13 | Pyrus calleryana<br>Zelkova serrata              | Japanese Elm                    | 5<br>5     | REMOVED<br>REMOVED |
| 14       | Pyrus calleryana                                 | Ornamental Pear                 | 10         | REMOVED            |
| 15       | Callistemon viminalis                            | Bottle Brush                    | 7          | REMOVED            |
| 16       | Fraxinus ornus                                   | Manna Ash                       | 6          | REMOVED            |
| 17       | Lophostemon confertus                            | Brush Box                       | 13         | RETAINED           |
| 18       | Tristaniopsis laurina                            | Water Gum                       | 6          | RETAINED           |
| 19       | Callistemon viminalis                            | Bottle Brush                    | 7          | REMOVED            |
| 20       | Callistemon viminalis                            | Bottle Brush                    | 6          | REMOVED            |
| 21       | Eucalyptus microcorys                            | Tallowood<br>Tallowood          | 18         | REMOVED<br>REMOVED |
| 22<br>23 | Eucalyptus microcorys<br>Syagrus romanzoffiana   | Cocos Palm                      | 18<br>17   | RETAINED           |
| 24       | Corymbia maculata                                | Spotted Gum                     | 19         | REMOVED            |
| 27       | Eucalyptus botryoides                            | Southern Mahogany               | 14         | REMOVED            |
| 28       | Corymbia citriodora                              | Lemon Scented Gum               | 15         | REMOVED            |
| 29       | Pittosporum undulatum                            | Sweet Pittosporum               | 8          | REMOVED            |
| 30       | Corymbia citriodora                              | Lemon Scented Gum               | 17         | RETAINED           |
| 40       | Eucalyptus microcorys                            | Tallowood                       | 19         | REMOVED            |
| 41       | Eucalyptus cinerea                               | Argyle Apple                    | 15         | REMOVED            |
| 42<br>43 | Eucalyptus microcorys                            | Tallowood<br>Tallowood          | 14<br>15   | REMOVED<br>REMOVED |
| 44       | Eucalyptus microcorys<br>Eucalyptus scoparia     | Wallangarra White Gum           | 13         | REMOVED            |
| 45       | Wallangarra White Gum                            | She Oak                         | 16         | REMOVED            |
| 46       | Wallangarra White Gum                            | She Oak                         | 17         | RETAINED           |
| 47       | Liquidambar styraciflua                          | Liquidambar                     | 14         | RETAINED           |
| 48       | Lophostemon confertus                            | Brush Box                       | 17         | REMOVED            |
| 49       | Brachychiton acerifolious                        | Flame Tree                      | 8          | REMOVED            |
| 50       | Eucalyptus tereticornis                          | Red Gum                         | 18         | REMOVED            |
| 51<br>52 | Jacaranda mimosaefolia                           | Jacaranda<br>Tallowood          | 10<br>12   | REMOVED<br>REMOVED |
| 53       | Eucalyptus microcorys<br>Plumeria actinophylla   | Frangipani                      | 5          | REMOVED            |
| 54       | Wallangarra White Gum                            | She Oak                         | 10         | REMOVED            |
| 55       | Callistemon viminalis                            | Bottle Brush                    | 3          | REMOVED            |
| 56       | Wallangarra White Gum                            | She Oak                         | 9          | REMOVED            |
| 57       | Wallangarra White Gum                            | She Oak                         |            | REMOVED            |
| 58       | Wallangarra White Gum                            | She Oak                         | 7          | REMOVED            |
| 59       | Wallangarra White Gum                            | She Oak                         | 14         | REMOVED            |
| 60<br>61 | Pittosporum undulatum                            | Sweet Pittosporum Tallowood     | 8<br>18    | REMOVED<br>REMOVED |
| 62       | Eucalyptus microcorys<br>Cinnamomum camphora     | Camphor Laurel                  | 4          | REMOVED            |
| 63       | Eucalyptus scoparia                              | Wallangarra White Gum           | 17         | REMOVED            |
| 64       | Eucalyptus scoparia                              | Wallangarra White Gum           | 16         | REMOVED            |
| 65       | Elaeocarpus reticulatus                          | Blueberry Ash                   | 5          | RETAINED           |
| 66       | Elaeocarpus reticulatus                          | Blueberry Ash                   | 6          | RETAINED           |
| 68       | Eucalyptus scoparia                              | Wallangarra White Gum           | 17         | RETAINED           |
| 70       | Draceana sp                                      |                                 | 8          | RETAINED           |
| 71<br>70 | Plumeria actinophylla                            | Frangipani                      | 5          | RETAINED           |
| 72<br>73 | Eucalyptus microcorys                            | Tallowood<br>Cocos Palm         | 12<br>10   | REMOVED<br>REMOVED |
| 73<br>74 | Syagrus romanzoffiana<br>Melaleuca quinquenervia | Paperbark                       | 10<br>11   | REMOVED            |
| 75       | Wallangarra White Gum                            | She Oak                         | 14         | REMOVED            |
| 76       | Syagrus romanzoffiana                            | Cocos Palm                      | 12         | REMOVED            |
| 77       | Eucalyptus microcorys                            | Tallowood                       | 15         | REMOVED            |
| 78       | Melaleuca quinquenervia                          | Paperbark                       | 7          | REMOVED            |
| 79       | Syagrus romanzoffiana                            | Cocos Palm                      | 10         | REMOVED            |
| 80       | Syagrus romanzoffiana                            | Cocos Palm                      | 10         | REMOVED            |
| 81       | Syagrus romanzoffiana                            | Cocos Palm                      | 8          | REMOVED            |
| 82       | Eucalyptus microcorys                            | Tallowood                       | 18         | REMOVED            |

| ID | BOTANICAL NAME           | COMMON NAME       | HEIGHT (m)     | RETAINED/ REMOVED |
|----|--------------------------|-------------------|----------------|-------------------|
| 25 | Corymbia citriodora      | Lemon Scented Gum | 19             | RETAINED          |
| 26 | Corymbia citriodora      | Lemon Scented Gum | 18             | RETAINED          |
| 31 | Melaleuca quinquenervia  | Paperbark         | 16             | RETAINED          |
| 32 | Melaleuca quinquenervia  | Paperbark         | 16             | RETAINED          |
| 33 | Melaleuca quinquenervia  | Paperbark         | 14             | RETAINED          |
| 34 | Melaleuca quinquenervia  | Paperbark         | 10             | RETAINED          |
| 35 | Melaleuca quinquenervia  | Paperbark         | 12             | RETAINED          |
| 36 | Callistemon viminalis    | Bottle Brush      | 4              | RETAINED          |
| 37 | Callistemon viminalis    | Bottle Brush      | 4              | RETAINED          |
| 38 | Callistemon viminalis    | Bottle Brush      | 4              | RETAINED          |
| 39 | Callistemon viminalis    | Bottle Brush      | 3              | RETAINED          |
| 67 | Elaeocarpus reticulatus  | Blueberry Ash     | <b>→ → 5 →</b> | RETAINED          |
| 69 | Alloçasuarina littoralis | Black She Oak     | , 13           | RETAINED          |