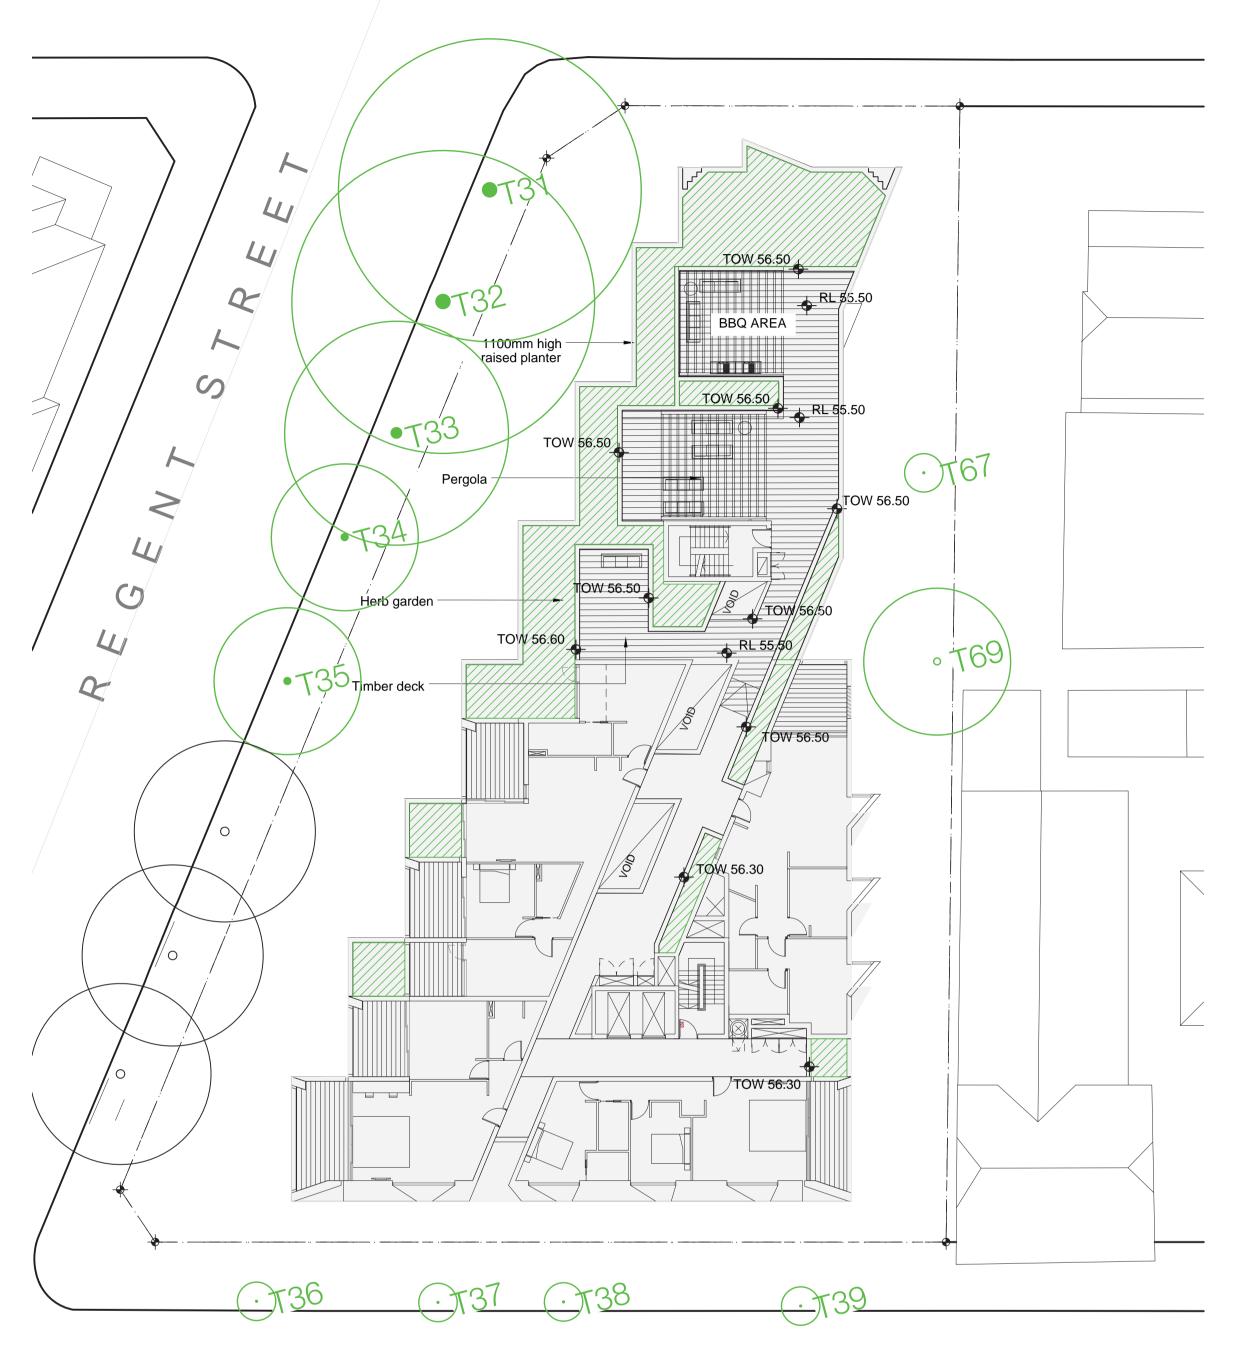

Site 2 - Level 6 Levels and Finishes Plan

Site 2 - Level 6 Planting Plan

| CODE         | BOTANICAL NAME                    | COMMON NAME                    | HEIGHT | POT SIZE | QTY          |
|--------------|-----------------------------------|--------------------------------|--------|----------|--------------|
| <b>TREES</b> |                                   |                                |        |          |              |
| Ci-si        | Citrus sp. (various)              | Lemon, Lime, Orange            | 4m     | 75L      | 4            |
| La-na        | Lagerstroemia indica 'Natchez'    | Crepe Myrtle                   | 5m     | 751      | <u>√</u> 5 ∧ |
| SHRUBS       |                                   |                                |        |          |              |
| Ac-li        | Acacia 'Little Nugget'            | Wattle                         | 1.5m   | 300mm    | 42           |
| Ad-me        | Adenanthos 'Mallee Legend'        | Wollybush                      | 1.2m   | 300mm    | 4            |
| Ca-sq        | Camellia sasanqua                 | Camelia                        | 1.2m   | 300mm    | 21           |
| Co-pi        | Cordyline 'Pink Dazzler'          | Cordyline                      | 1.8m   | 300mm    | 6            |
| Sy-he        | Syzygium 'Hedgemaster'            | Lilly Pilly                    | 1m     | 300mm    | 9            |
| Te-fr        | Teucrium Fruticans                | Tree Germander                 | 1m     | 300mm    | 3            |
| Ag-at        | Agave attenuata                   | Century Plant                  | 1-1.5m | 300mm    | 53           |
| Al-ca        | Alpinia caerulea 'Red Back'       | Native Ginger                  | 2m     | 300mm    | 26           |
| St-ju        | Strelitzia juncea                 | Narrow Leafed Bird of Paradise | 2m     | 300mm    | 10           |
| Rh-ex        | Rhapis Excelsa                    | Lady Palm                      | 1.5m   | 300mm    | 4            |
| GROUNE       | COVERS                            |                                |        |          |              |
| Ph-su        | Phormium 'Surfer Boy'             | Surfer Flax                    | 0.5m   | 200mm    | 6            |
| CI-mi        | Clivia miniata                    | Kaffir Lily                    | 500mm  | 200mm    | <b>~24 ^</b> |
| Gr-fi        | Grevillea 'Firecracker'           | Grevillea                      | 500mm  | 200mm    | 50           |
| Gr-wa        | Grevillea 'Wakiti Sunrise'        | Grevillea                      | 0.5m   | 200mm    | 15           |
| Li-mu        | Liriope Muscari 'Evergreen Giant' | Turf Lily                      | 600mm  | 200mm    | 65           |

LT207[B]