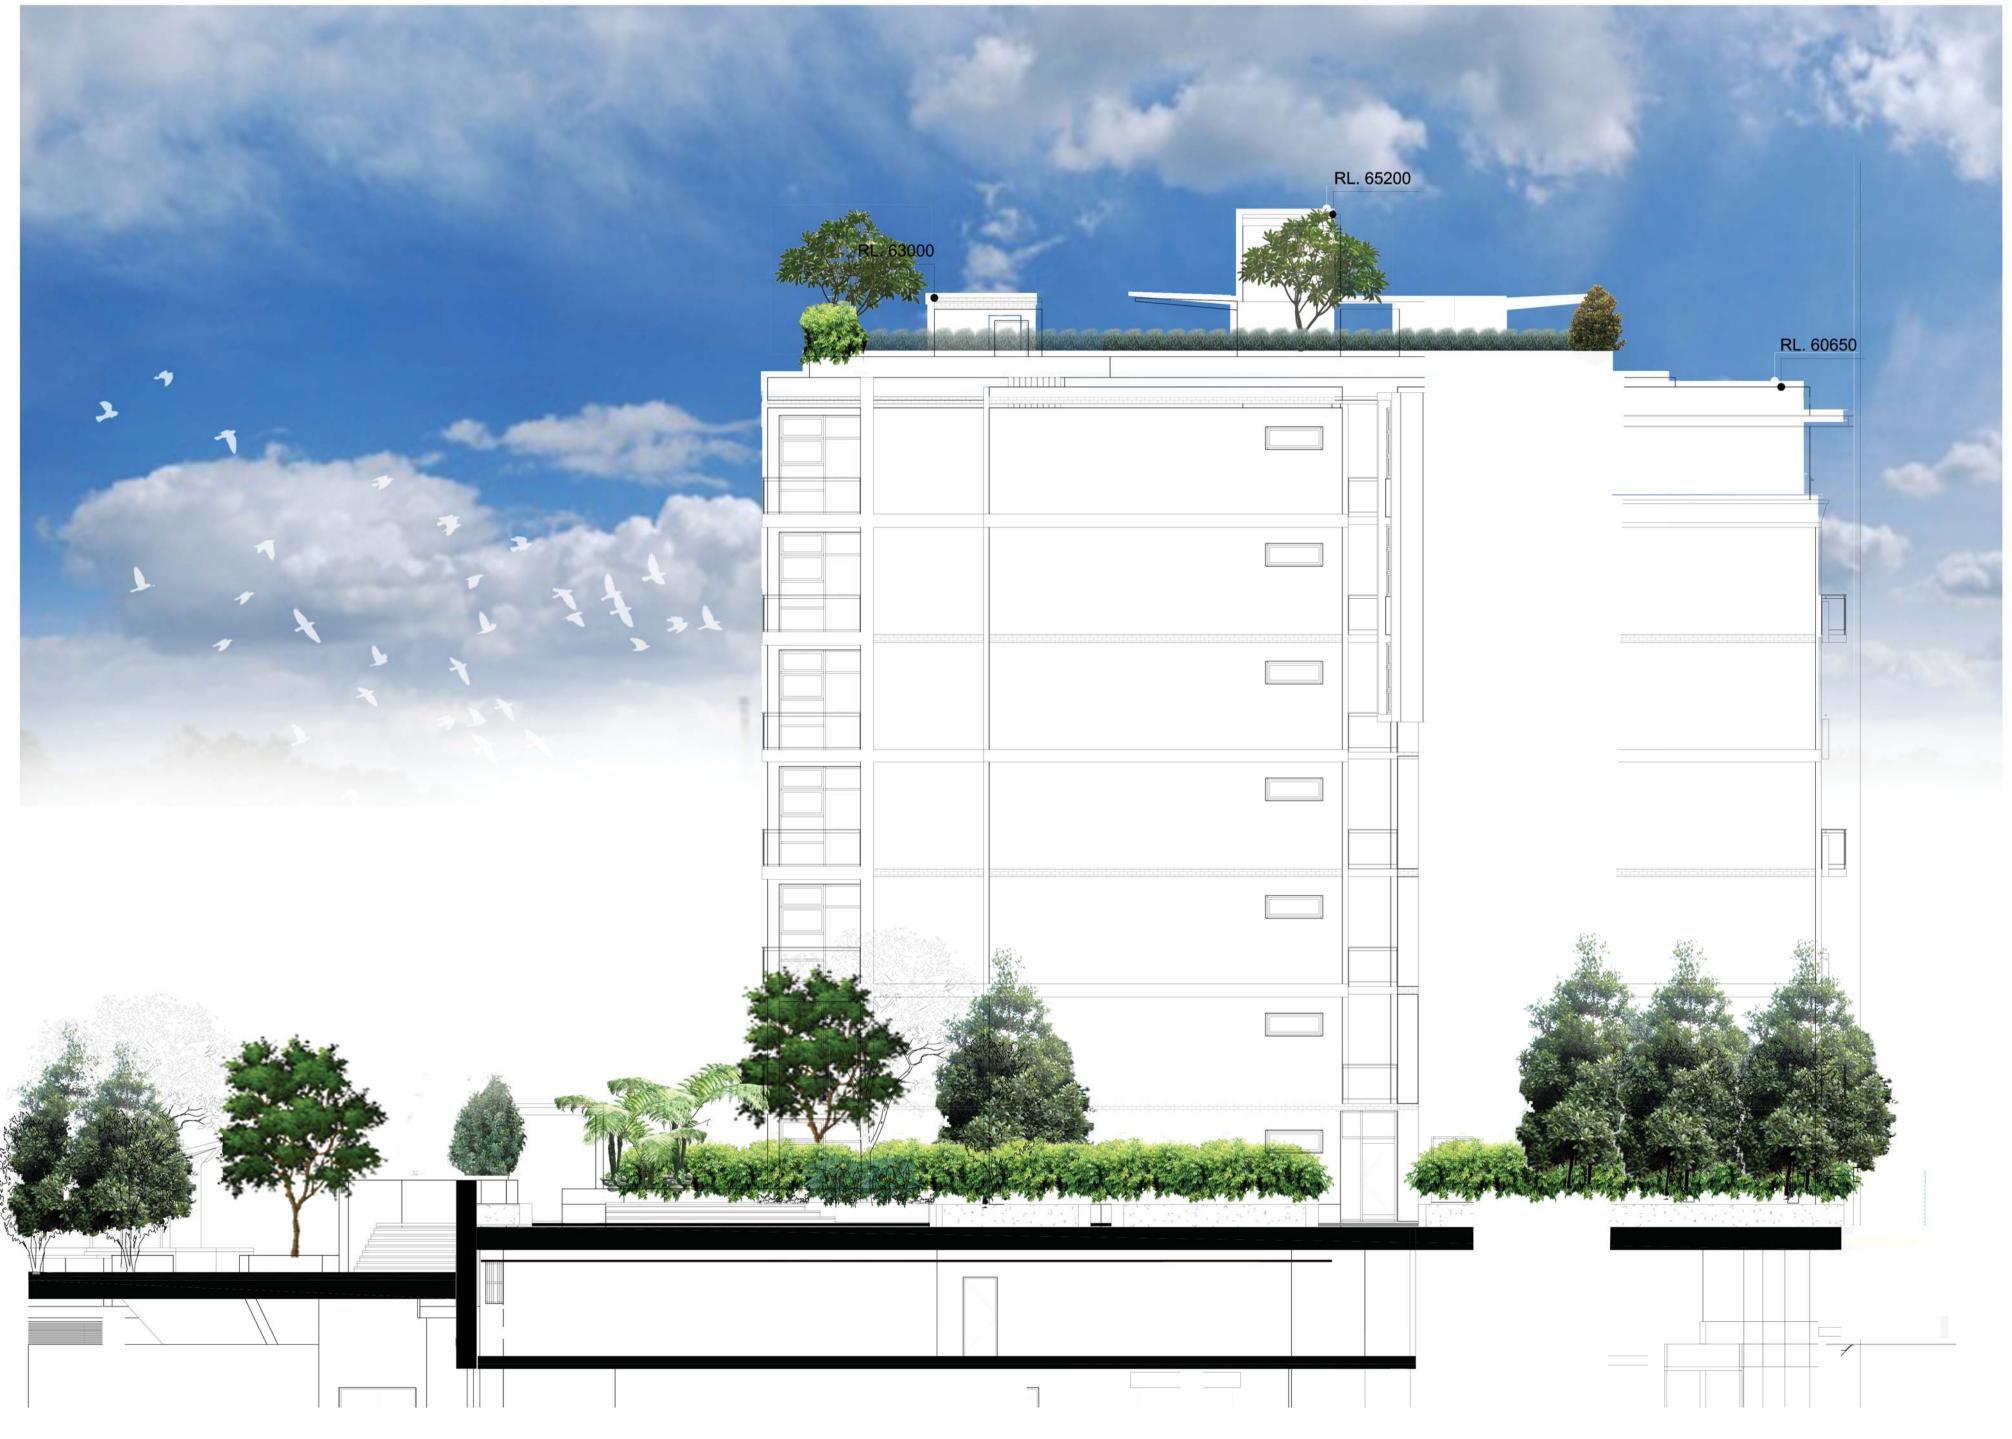

# Site 3 SECTION AA PODIUM LANDSCAPE

**Scale 1:100** 

| PLAN   | IT SCHEDULE - SITE 3       | B Level 7 & Level 8 Roof       | Terrace          |          |     |
|--------|----------------------------|--------------------------------|------------------|----------|-----|
| CODE   | BOTANICAL NAME             | COMMON NAME                    | MATURE<br>HEIGHT | POT SIZE | QTY |
| TREES  |                            |                                |                  |          |     |
| Ma-tb  | Magnolia 'Teddy Bear'      | Bronze Magnolia                | 3m               | 45L      | 6   |
| PI-ru  | Plumeria rubra             | Pink Frangipani                | 3m               | 75L      | 5   |
| La-na  | Lagerstroemia 'Natchez'    | Lagerstroemia 'Natchez'        | 8m               | 75L      | 8   |
| SHRUBS | 3                          |                                |                  |          |     |
| Ad-ma  | Adenanthos 'Mallee Legend' | Woollybush                     | 1.2m             | 300mm    | 10  |
| St-ju  | Strelitzia juncea          | Narrow Leafed Bird of Paradise | 2m               | 300mm    | 14  |
| Sy-ca  | Syzygium 'Cascade'         | Pink Flowering Lilly Pilly     | 3m               | 25L      | 50  |
| Te-fr  | Teucrium Fruticans         | Tree Germander                 | 1m               | 25L      | 66  |
| CLIMBE | RS                         |                                |                  |          |     |
| Tr-ja  | Tracheospermum jasminoides | Star Jasmine                   | -                | 300mm    | 14  |
| GROUNI | DCOVERS                    |                                |                  |          |     |
| Ca-gl  | Carpobrotus glaucescens    | Pig face                       | 0.1m             | 5L       | 66  |
| Se-ma  | Sedum spectabile           | Showy Sedum                    | 0.4m             | 5L       | 110 |
|        |                            |                                |                  |          |     |