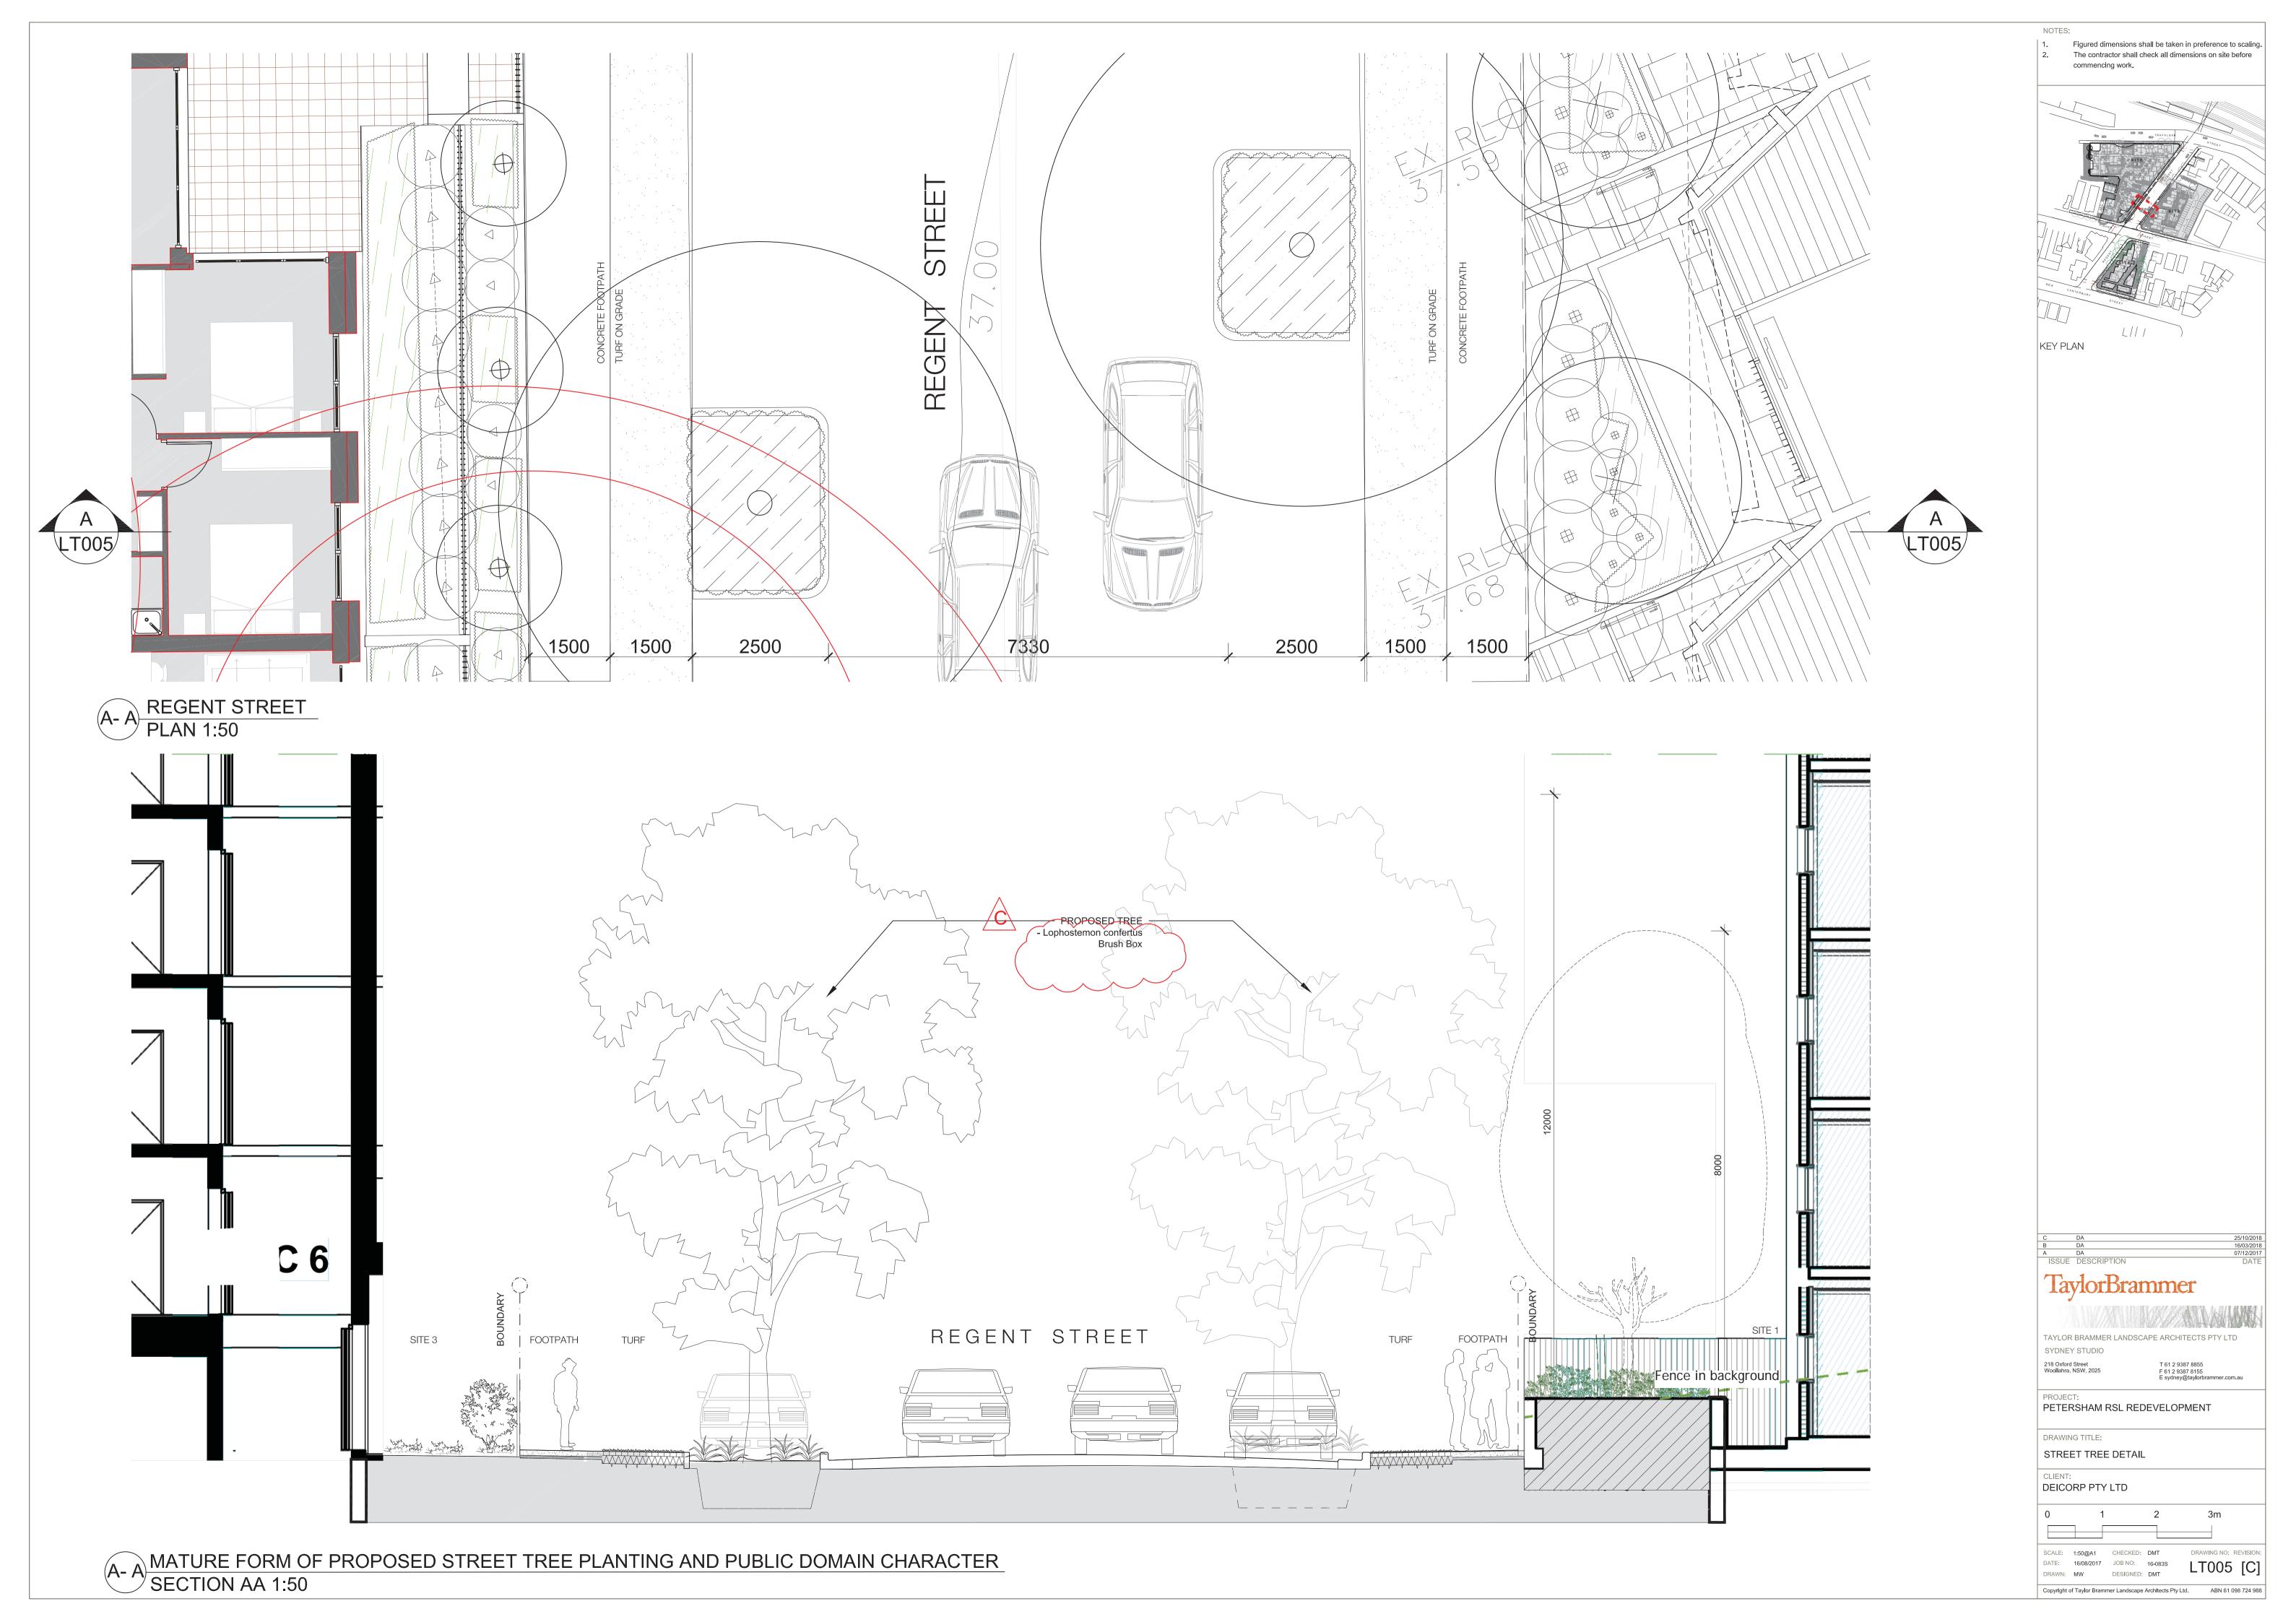

## **Street Tree Details**

NOTES:

commencing work.

Figured dimensions shall be taken in preference to scaling.

The contractor shall check all dimensions on site before

MATURE FORM OF PROPOSED STREET TREE PLANTING AND PUBLIC DOMAIN CHARACTER SECTION AA 1:50

NOTES: Figured dimensions shall be taken in preference to scaling.
 The contractor shall check all dimensions on site before commencing work. KEY PLAN SYDNEY STUDIO PROJECT:
PETERSHAM RSL REDEVELOPMENT DRAWING TITLE: STREET TREE DETAIL CLIENT:
DEICORP PTY LTD