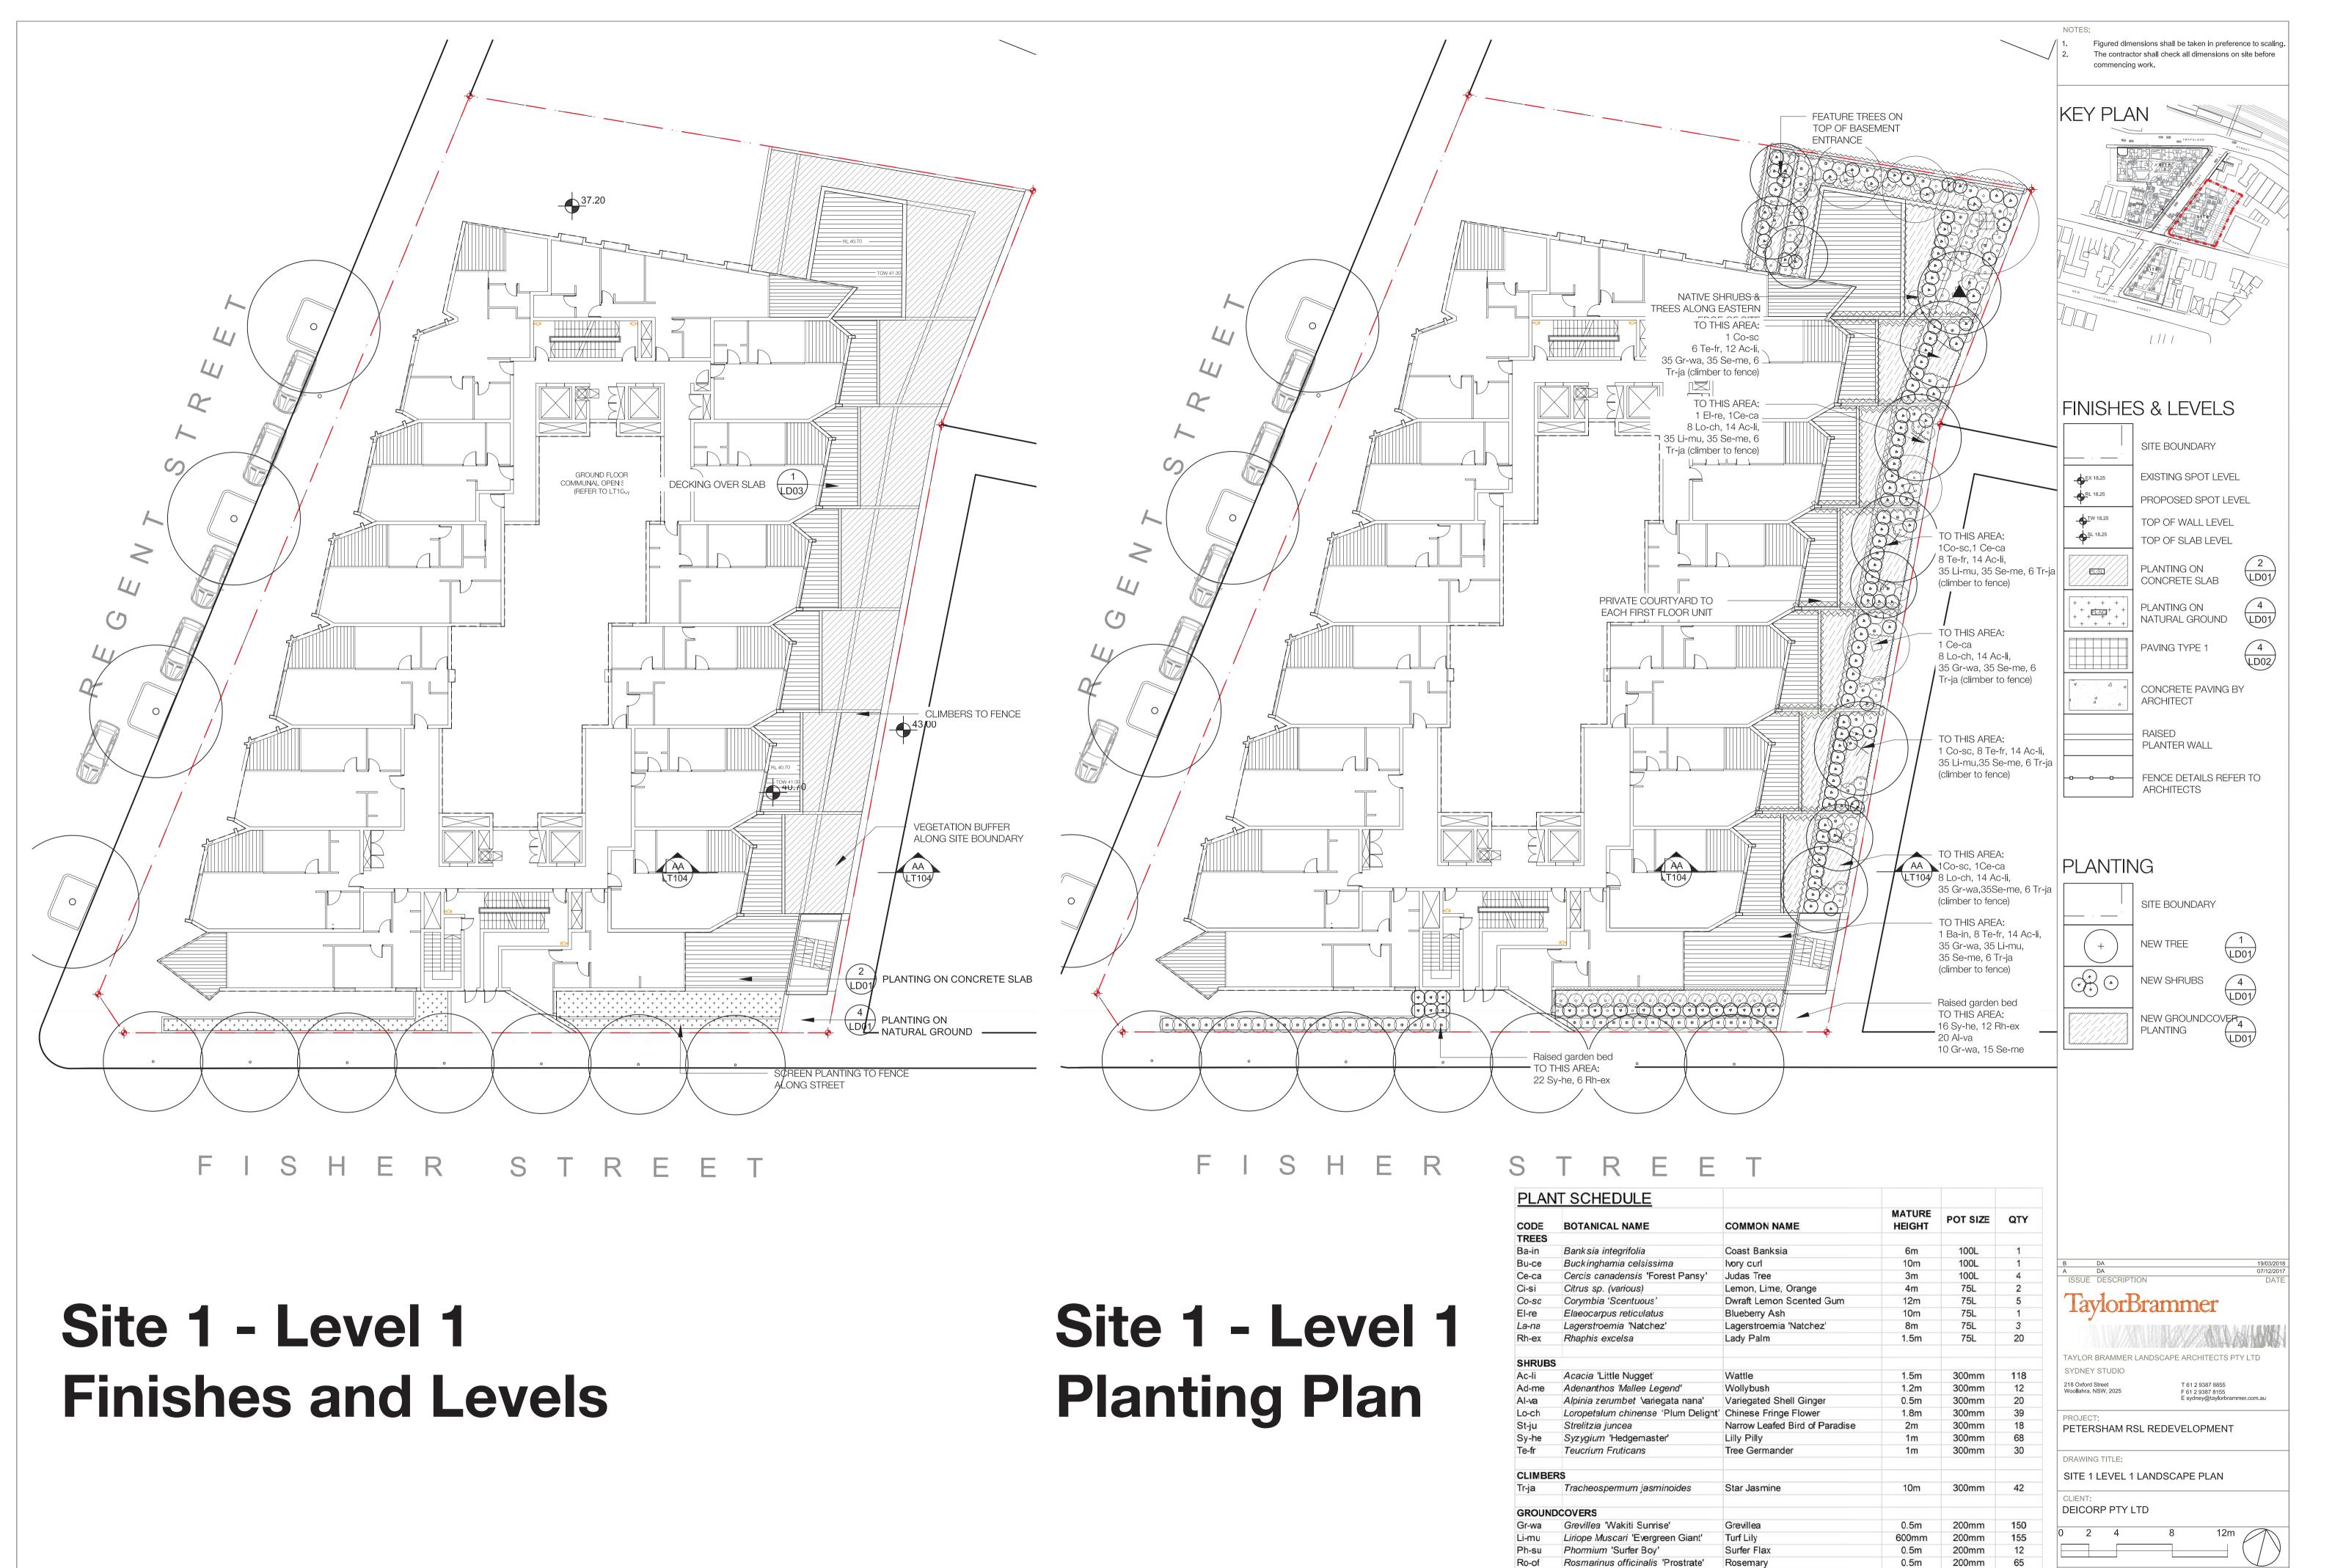

# FEATURE TREES ON TOP OF BASEMENT TREES ALONG NORTHERN EDGE PROVIDING PRIVACY ENTRANCE DRAWS VIEWS FROM STREET NATIVE SHRUBS & TREES ALONG EASTERN EDGE OF SITE PROVIDING PRIVACY PRIVATE COURTYARD TO EACH FIRST FLOOR UNIT

# Site 1 - Landscape Plan

- Trees along northern edge providing privacy & screening
- Feature screen along wall
- Lookout space to provide green amenity
- Trees to provide shade in western facing courtyard
- Feature trees on top of basement entrance draws views from street, spillover planting to carpark
- Native shrubs & trees along eastern edge of site providing privacy
- Private courtyard to each first floor unit
- Vegetation buffer along site boundary
- Integrated herb garden to timber seat
- Screen planting to fence along street
- Timber platform seating