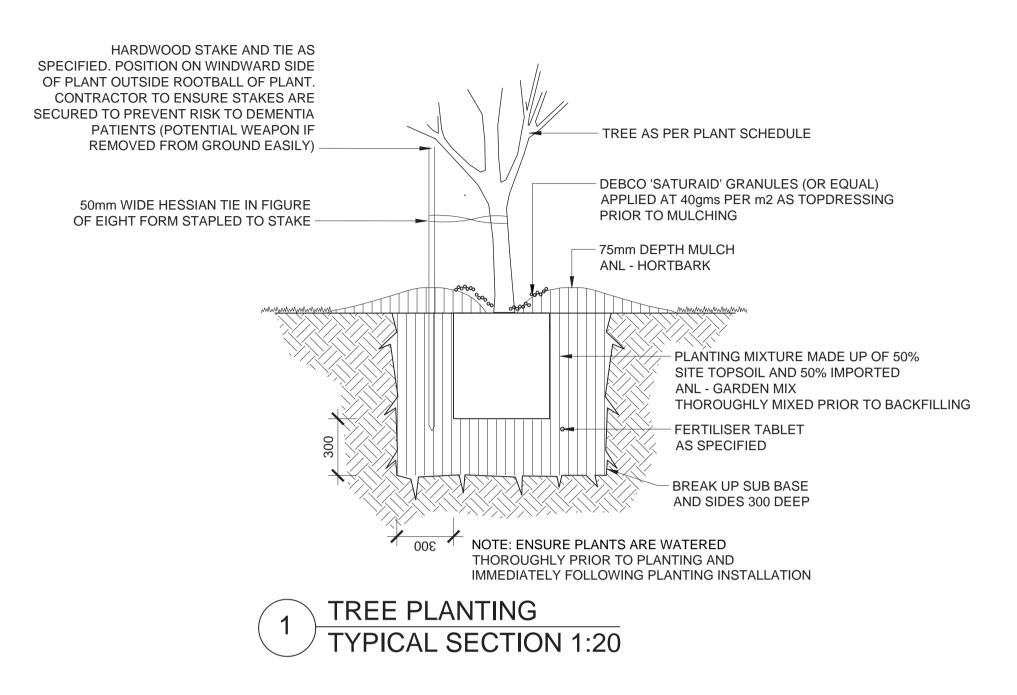

EXISTING TREE RETAINED

EXISTING TREE REMOVED

commencing work.

1.  $1800 \times 50 \times 50 \text{mm}$  HARDWOOD STAKE AND 50 mm WIDE HESSIAN TIE STAPLED TO STAKE TWO BOTH SIDE OF TREE PARALLEL WITH KERB

2. NOTE: TREES TO BE 400L MIN. 6M HEIGHT AT INSTALLATION