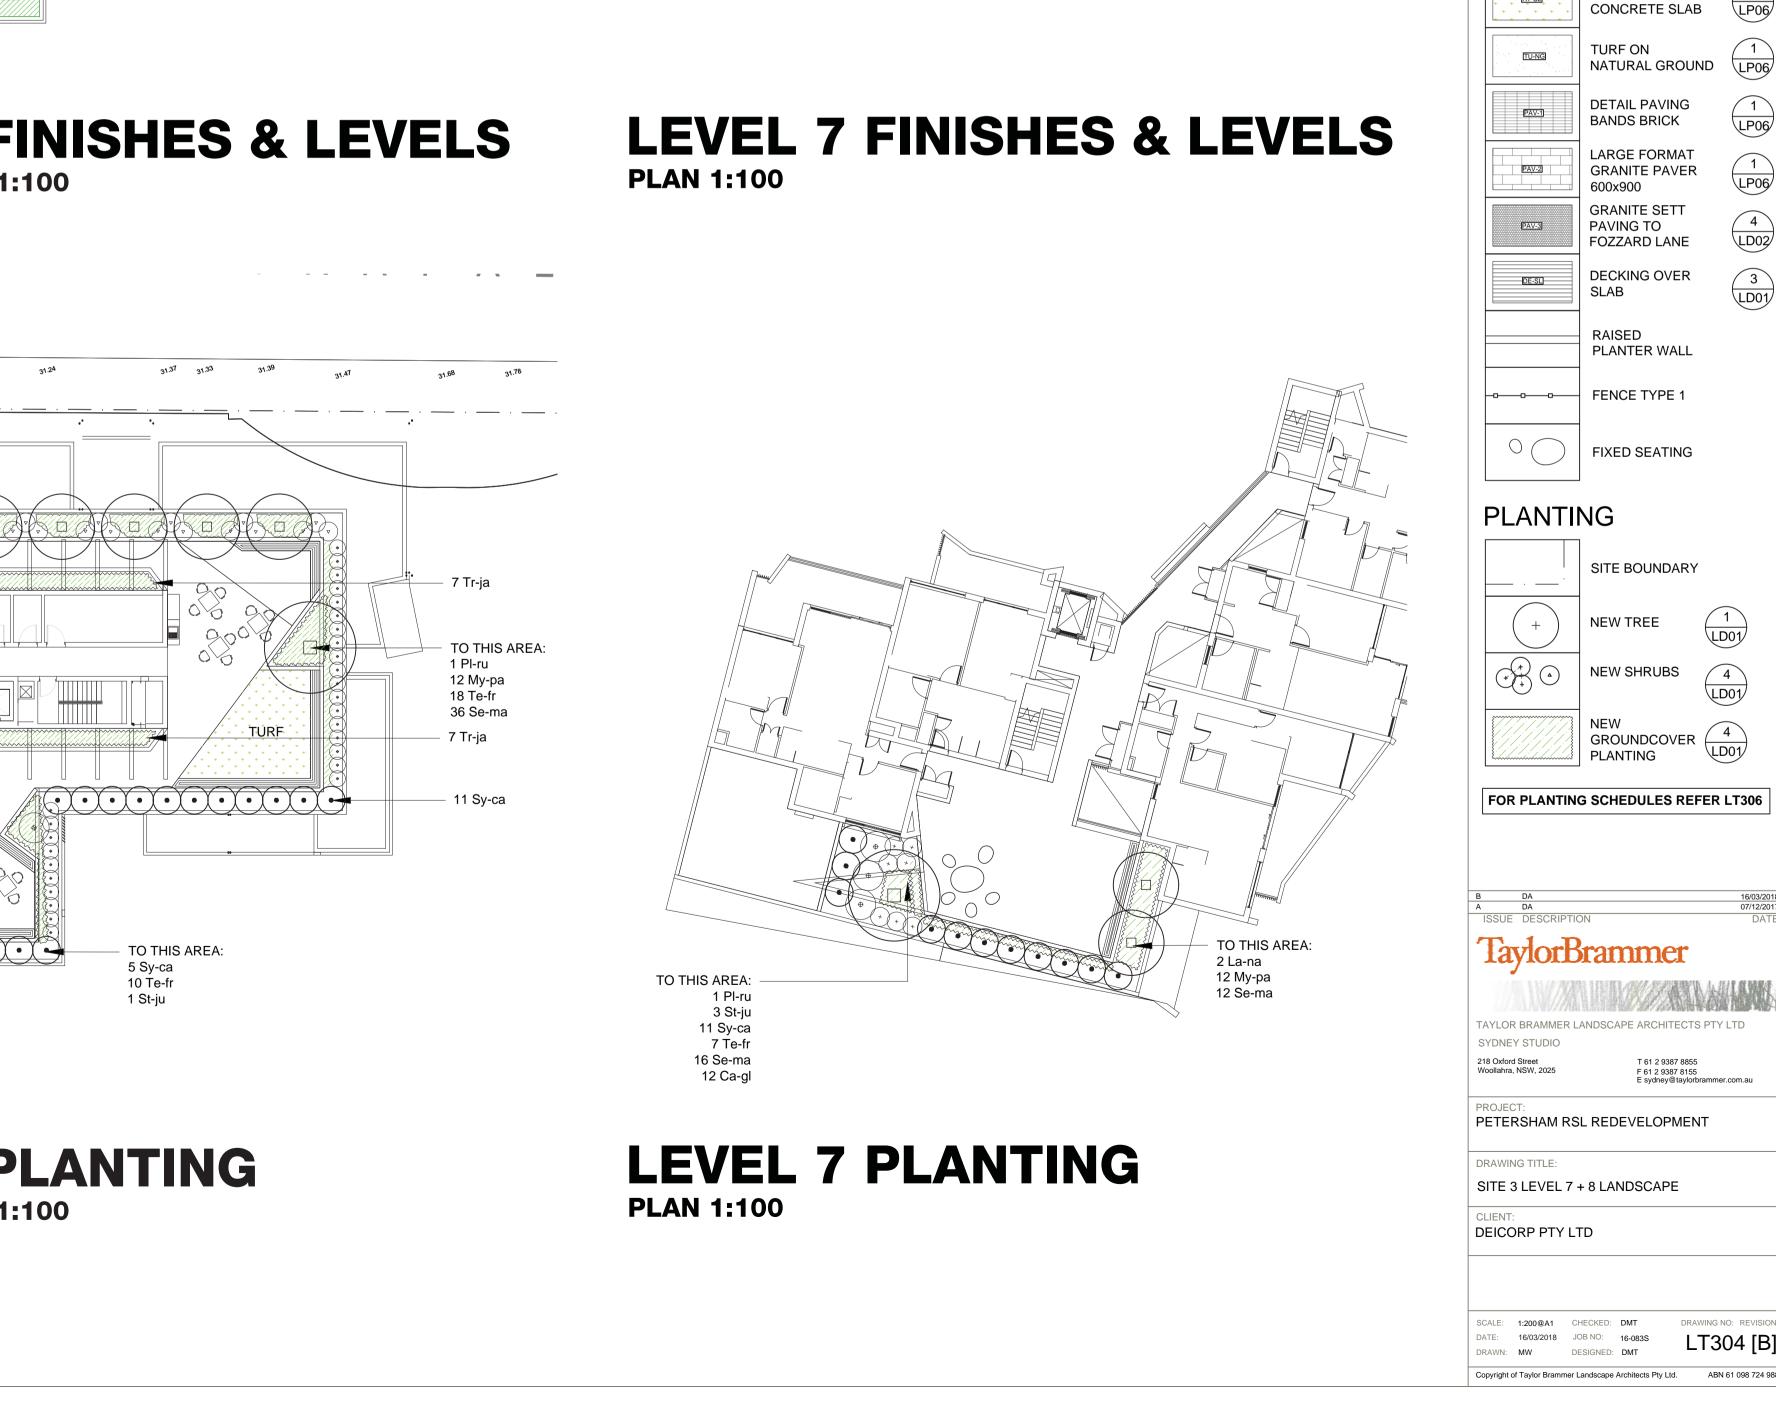

# Site 3 SECTION AA PODIUM LANDSCAPE

**Scale 1:100** 

| PLAN   | IT SCHEDULE - SITE 3       | B Level 7 & Level 8 Roof       | Terrace          |          |     |
|--------|----------------------------|--------------------------------|------------------|----------|-----|
| CODE   | BOTANICAL NAME             | COMMON NAME                    | MATURE<br>HEIGHT | POT SIZE | QTY |
| TREES  |                            |                                |                  |          |     |
| Ma-tb  | Magnolia 'Teddy Bear'      | Bronze Magnolia                | 3m               | 45L      | 6   |
| PI-ru  | Plumeria rubra             | Pink Frangipani                | 3m               | 75L      | 5   |
| La-na  | Lagerstroemia 'Natchez'    | Lagerstroemia 'Natchez'        | 8m               | 75L      | 8   |
| SHRUBS | 3                          |                                |                  |          |     |
| Ad-ma  | Adenanthos 'Mallee Legend' | Woollybush                     | 1.2m             | 300mm    | 10  |
| St-ju  | Strelitzia juncea          | Narrow Leafed Bird of Paradise | 2m               | 300mm    | 14  |
| Sy-ca  | Syzygium 'Cascade'         | Pink Flowering Lilly Pilly     | 3m               | 25L      | 50  |
| Te-fr  | Teucrium Fruticans         | Tree Germander                 | 1m               | 25L      | 66  |
| CLIMBE | RS                         |                                |                  |          |     |
| Tr-ja  | Tracheospermum jasminoides | Star Jasmine                   | -                | 300mm    | 14  |
| GROUNI | DCOVERS                    |                                |                  |          |     |
| Ca-gl  | Carpobrotus glaucescens    | Pig face                       | 0.1m             | 5L       | 66  |
| Se-ma  | Sedum spectabile           | Showy Sedum                    | 0.4m             | 5L       | 110 |
|        |                            |                                |                  |          |     |

| CODE   | BOTANICAL NAME                    | COMMON NAME                    | MATURE<br>HEIGHT | POT SIZE | QTY |
|--------|-----------------------------------|--------------------------------|------------------|----------|-----|
| TREES  |                                   |                                |                  |          |     |
| Ba-in  | Bank sia integrifolia             | Coast Banksia                  | 5m               | 45L      | 3   |
| Hy-fl  | Hymenosporum flavum               | Native Frangipani              | 6m               | 75L      | 10  |
| Ba-se  | Banksia integrifolia'Sentinel'    | Upright Banksia                | 3m               | 45L      | 18  |
| Co-ci  | Corymbia citriodora               | Lemon Scented Gum              | 15m              | 200L     | 4   |
| Ce-ca  | Cercis canadensis 'Forest Pansy'  | Judas Tree                     | 3m               | 100L     | 3   |
| Cy-co  | Cyathea cooperii                  | Coin Spot Tree Fern            | 5m               | 45L      | 3   |
| EÍ-re  | Elaeocarpus reticulatus           | Blueberry Ash                  | 10m              | 45L      | 30  |
| SHRUBS | <u> </u><br>                      |                                |                  |          |     |
| Ag-at  | Aave attenuata                    | Century Plant                  | 1.5m             | 15L      | 15  |
| Ad-ma  | Adenanthos 'Mallee Legend'        | Wollybush                      | 1.2m             | 5L       | 56  |
| Al-ca  | Alpinia caerulea 'Red Back'       | Native Ginger                  | 2m               | 25L      | 68  |
| Le-pc  | Leptospermum 'Pink Cascade'       | Leptospermum                   | 1.2m             | 5L       | 67  |
| Ph-se  | Philodendron Selloum              | Tree philodendron              | 1.2m             | 300mm    | 6   |
| Ph-xa  | Philodendron xanadu               | Xanadu                         | 0.8m             | 150mm    | 6   |
| St-ju  | Strelitzia juncea                 | Narrow Leafed Bird of Paradise | 2m               | 45L      | 20  |
| Sy-ca  | Syzygium 'Cascade'                | Pink Flowering Lilly Pilly     | 3m               | 25L      | 85  |
| Sy-he  | Syzygium 'Hedgemaster'            | Lilly Pilly                    | 1m               | 25L      | 15  |
| Te-fr  | Teucrium Fruticans                | Tree Germander                 | 1m               | 25L      | 18  |
| Hi-ru  | Hibiscus tiliaceus rubra          | Bronze Hibiscus                | 2m               | 300mm    | 12  |
| CLIMBE | RS                                |                                |                  |          |     |
| Ci-rh  | Cissus rhombifolia                | Oak Leaf lvy                   | 10m              | 100mm    | 20  |
| Tr-ja  | Tracheospermum jasminoides        | Star Jasmine                   | 10m              | 100mm    | 30  |
| Ра-ра  | Pandorea pandorana                | Wonga wonga vine               | 10m              | 100mm    | 30  |
| GROUNI | DCOVERS                           |                                |                  |          |     |
| Му-ра  | Myoporum parvifolium              | Creeping Boobialla             | 0.3m             | 150mm    | 219 |
| На-и   | Hardenbergia violacea'Meema'      | False Sarsparilla              | 0.5m             | 150mm    | 247 |
| Li-mu  | Liriope Muscari 'Evergreen Giant' | Turf Lily                      | 600mm            | 2.5L     | 217 |
| Ca-gl  | Carpobrotus glaucescens           | Pig face                       | 0.1m             | 150mm    | 48  |
| Do-as  | Doodia aspera                     | Rasp Fem                       | 300mm            | 150mm    | 64  |
| Gr-fi  | Grevillea 'Firecracker'           | Grevillea                      | 500mm            | 150mm    | 204 |
| Gr-wa  | Grevillea 'Wakiti Sunrise'        | Grevillea                      | 0.5m             | 150mm    | 209 |
| Ph-su  | Phormium 'Surfer Boy'             | Surfer Flax                    | 0.5m             | 150mm    | 42  |
| Op-ja  | Ophiogon japonicus 'Nanus'        | Mini Mondo                     | 0.1m             | 150mm    | 252 |

1. Figured dimensions shall be taken in preference to scaling.

2. The contractor shall check all dimensions on site before commencing work.

LEGEND:

PETERSHAM RSL REDEVELOPMENT

DRAWING TITLE: SITE 3 PLANTING SCHEDULES