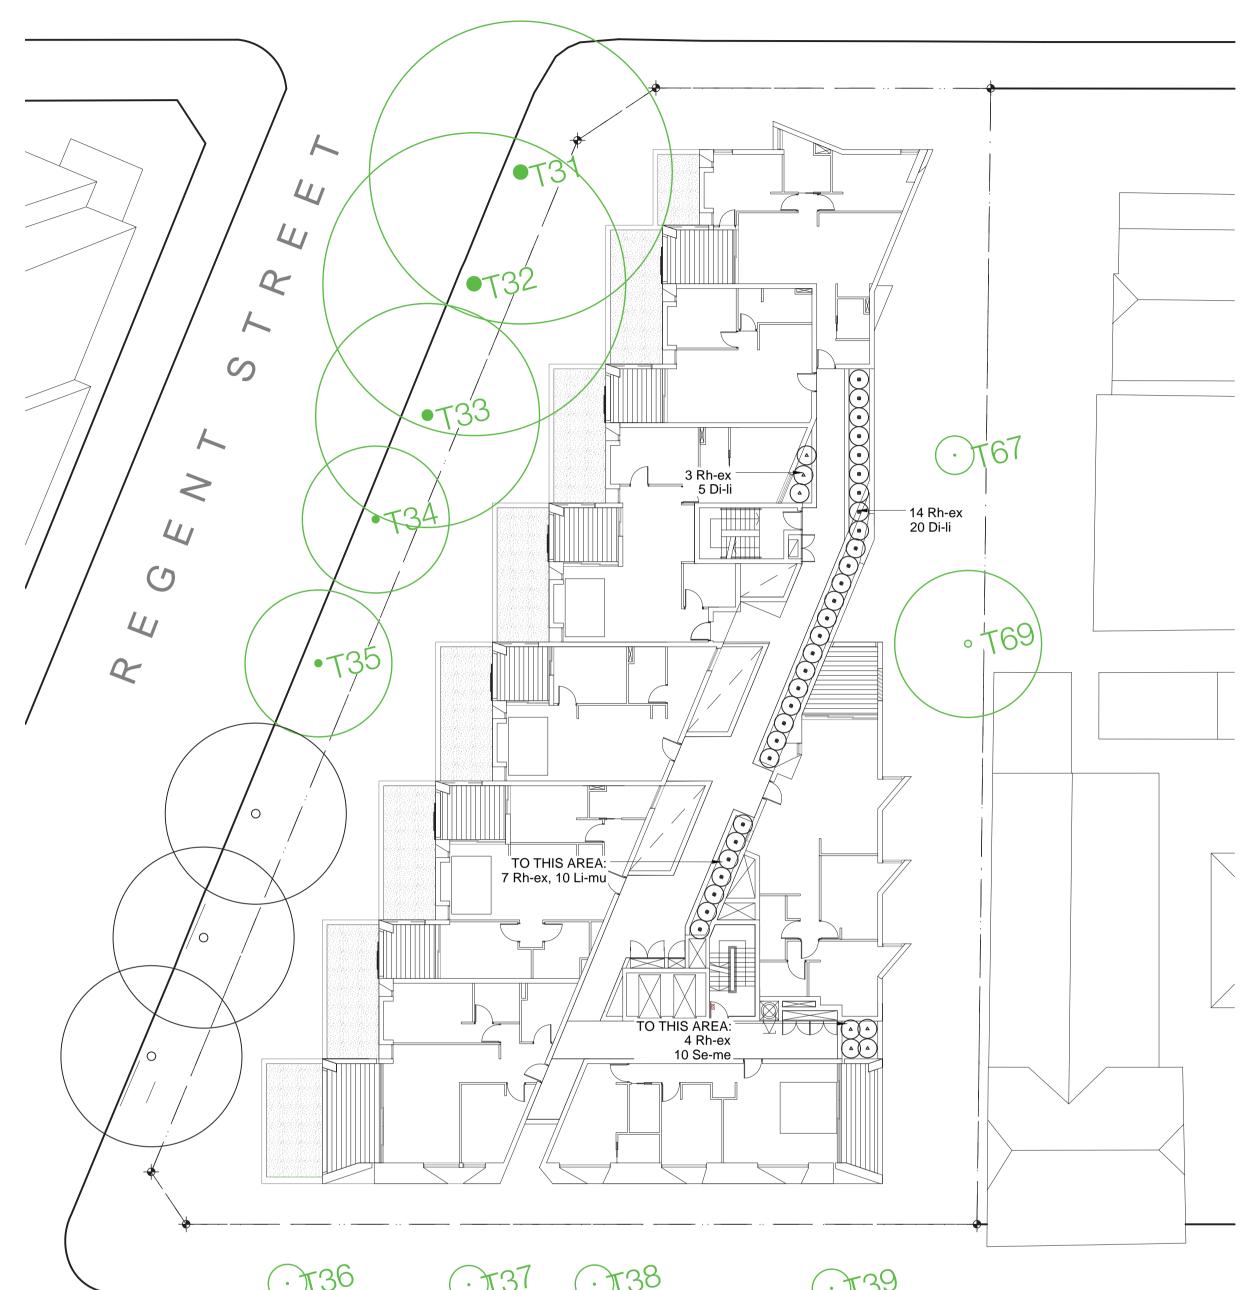

| ID       | BOTANICAL NAME                                   | COMMON NAME                     | HEIGHT (m) | RETAINED/ REMOVED  |
|----------|--------------------------------------------------|---------------------------------|------------|--------------------|
| 1        | Fraxinus ornus                                   | Manna Ash                       | 3          | REMOVED            |
| 2<br>3   | Fraxinus ornus                                   | Manna Ash<br>Bottle Brush       | 4          | REMOVED<br>REMOVED |
| 4        | Callistemon viminalis Callistemon viminalis      | Bottle Brush                    | 6<br>4     | REMOVED            |
| 5        | Callistemon viminalis                            | Bottle Brush                    | 8          | REMOVED            |
| 6        | Callistemon viminalis                            | Bottle Brush                    | 7          | REMOVED            |
| 7        | Melaleuca bracteata                              | Black Tea Tree                  | 8          | REMOVED            |
| 8        | Melaleuca bracteata                              | Black Tea Tree                  | 8          | REMOVED            |
| 9        | Melaleuca bracteata                              | Black Tea Tree                  | 8          | REMOVED            |
| 10       | Melaleuca bracteata                              | Black Tea Tree                  | 7          | REMOVED            |
| 11       | Zelkova serrata                                  | Japanese Elm<br>Ornamental Pear | 8          | REMOVED            |
| 12<br>13 | Pyrus calleryana<br>Zelkova serrata              | Japanese Elm                    | 5<br>5     | REMOVED<br>REMOVED |
| 14       | Pyrus calleryana                                 | Ornamental Pear                 | 10         | REMOVED            |
| 15       | Callistemon viminalis                            | Bottle Brush                    | 7          | REMOVED            |
| 16       | Fraxinus ornus                                   | Manna Ash                       | 6          | REMOVED            |
| 17       | Lophostemon confertus                            | Brush Box                       | 13         | RETAINED           |
| 18       | Tristaniopsis laurina                            | Water Gum                       | 6          | RETAINED           |
| 19       | Callistemon viminalis                            | Bottle Brush                    | 7          | REMOVED            |
| 20       | Callistemon viminalis                            | Bottle Brush                    | 6          | REMOVED            |
| 21       | Eucalyptus microcorys                            | Tallowood<br>Tallowood          | 18         | REMOVED<br>REMOVED |
| 22<br>23 | Eucalyptus microcorys<br>Syagrus romanzoffiana   | Cocos Palm                      | 18<br>17   | RETAINED           |
| 24       | Corymbia maculata                                | Spotted Gum                     | 19         | REMOVED            |
| 27       | Eucalyptus botryoides                            | Southern Mahogany               | 14         | REMOVED            |
| 28       | Corymbia citriodora                              | Lemon Scented Gum               | 15         | REMOVED            |
| 29       | Pittosporum undulatum                            | Sweet Pittosporum               | 8          | REMOVED            |
| 30       | Corymbia citriodora                              | Lemon Scented Gum               | 17         | RETAINED           |
| 40       | Eucalyptus microcorys                            | Tallowood                       | 19         | REMOVED            |
| 41       | Eucalyptus cinerea                               | Argyle Apple                    | 15         | REMOVED            |
| 42<br>43 | Eucalyptus microcorys                            | Tallowood<br>Tallowood          | 14<br>15   | REMOVED<br>REMOVED |
| 44       | Eucalyptus microcorys<br>Eucalyptus scoparia     | Wallangarra White Gum           | 13         | REMOVED            |
| 45       | Wallangarra White Gum                            | She Oak                         | 16         | REMOVED            |
| 46       | Wallangarra White Gum                            | She Oak                         | 17         | RETAINED           |
| 47       | Liquidambar styraciflua                          | Liquidambar                     | 14         | RETAINED           |
| 48       | Lophostemon confertus                            | Brush Box                       | 17         | REMOVED            |
| 49       | Brachychiton acerifolious                        | Flame Tree                      | 8          | REMOVED            |
| 50       | Eucalyptus tereticornis                          | Red Gum                         | 18         | REMOVED            |
| 51<br>52 | Jacaranda mimosaefolia                           | Jacaranda<br>Tallowood          | 10<br>12   | REMOVED<br>REMOVED |
| 53       | Eucalyptus microcorys<br>Plumeria actinophylla   | Frangipani                      | 5          | REMOVED            |
| 54       | Wallangarra White Gum                            | She Oak                         | 10         | REMOVED            |
| 55       | Callistemon viminalis                            | Bottle Brush                    | 3          | REMOVED            |
| 56       | Wallangarra White Gum                            | She Oak                         | 9          | REMOVED            |
| 57       | Wallangarra White Gum                            | She Oak                         |            | REMOVED            |
| 58       | Wallangarra White Gum                            | She Oak                         | 7          | REMOVED            |
| 59       | Wallangarra White Gum                            | She Oak                         | 14         | REMOVED            |
| 60<br>61 | Pittosporum undulatum                            | Sweet Pittosporum Tallowood     | 8<br>18    | REMOVED<br>REMOVED |
| 62       | Eucalyptus microcorys<br>Cinnamomum camphora     | Camphor Laurel                  | 4          | REMOVED            |
| 63       | Eucalyptus scoparia                              | Wallangarra White Gum           | 17         | REMOVED            |
| 64       | Eucalyptus scoparia                              | Wallangarra White Gum           | 16         | REMOVED            |
| 65       | Elaeocarpus reticulatus                          | Blueberry Ash                   | 5          | RETAINED           |
| 66       | Elaeocarpus reticulatus                          | Blueberry Ash                   | 6          | RETAINED           |
| 68       | Eucalyptus scoparia                              | Wallangarra White Gum           | 17         | RETAINED           |
| 70       | Draceana sp                                      |                                 | 8          | RETAINED           |
| 71<br>70 | Plumeria actinophylla                            | Frangipani                      | 5          | RETAINED           |
| 72<br>73 | Eucalyptus microcorys                            | Tallowood<br>Cocos Palm         | 12<br>10   | REMOVED<br>REMOVED |
| 73<br>74 | Syagrus romanzoffiana<br>Melaleuca quinquenervia | Paperbark                       | 10<br>11   | REMOVED            |
| 75       | Wallangarra White Gum                            | She Oak                         | 14         | REMOVED            |
| 76       | Syagrus romanzoffiana                            | Cocos Palm                      | 12         | REMOVED            |
| 77       | Eucalyptus microcorys                            | Tallowood                       | 15         | REMOVED            |
| 78       | Melaleuca quinquenervia                          | Paperbark                       | 7          | REMOVED            |
| 79       | Syagrus romanzoffiana                            | Cocos Palm                      | 10         | REMOVED            |
| 80       | Syagrus romanzoffiana                            | Cocos Palm                      | 10         | REMOVED            |
| 81       | Syagrus romanzoffiana                            | Cocos Palm                      | 8          | REMOVED            |
| 82       | Eucalyptus microcorys                            | Tallowood                       | 18         | REMOVED            |

| ID | BOTANICAL NAME           | COMMON NAME       | HEIGHT (m)     | RETAINED/ REMOVED |
|----|--------------------------|-------------------|----------------|-------------------|
| 25 | Corymbia citriodora      | Lemon Scented Gum | 19             | RETAINED          |
| 26 | Corymbia citriodora      | Lemon Scented Gum | 18             | RETAINED          |
| 31 | Melaleuca quinquenervia  | Paperbark         | 16             | RETAINED          |
| 32 | Melaleuca quinquenervia  | Paperbark         | 16             | RETAINED          |
| 33 | Melaleuca quinquenervia  | Paperbark         | 14             | RETAINED          |
| 34 | Melaleuca quinquenervia  | Paperbark         | 10             | RETAINED          |
| 35 | Melaleuca quinquenervia  | Paperbark         | 12             | RETAINED          |
| 36 | Callistemon viminalis    | Bottle Brush      | 4              | RETAINED          |
| 37 | Callistemon viminalis    | Bottle Brush      | 4              | RETAINED          |
| 38 | Callistemon viminalis    | Bottle Brush      | 4              | RETAINED          |
| 39 | Callistemon viminalis    | Bottle Brush      | 3              | RETAINED          |
| 67 | Elaeocarpus reticulatus  | Blueberry Ash     | <b>→ → 5 →</b> | RETAINED          |
| 69 | Alloçasuarina littoralis | Black She Oak     | , 13           | RETAINED          |

TAYLOR BRAMMER LANDSCAPE ARCHITECTS PTY LTD SYDNEY STUDIO T 61 2 9387 8855 F 61 2 9387 8155 E sydney@taylorbrammer.com.au PETERSHAM RSL REDEVELOPMENT DRAWING TITLE: TREE RETENTION & REMOVAL PLAN DEICORP PTY LTD LT003[D] DATE: **12/11/2018** JOB NO: 16-083S