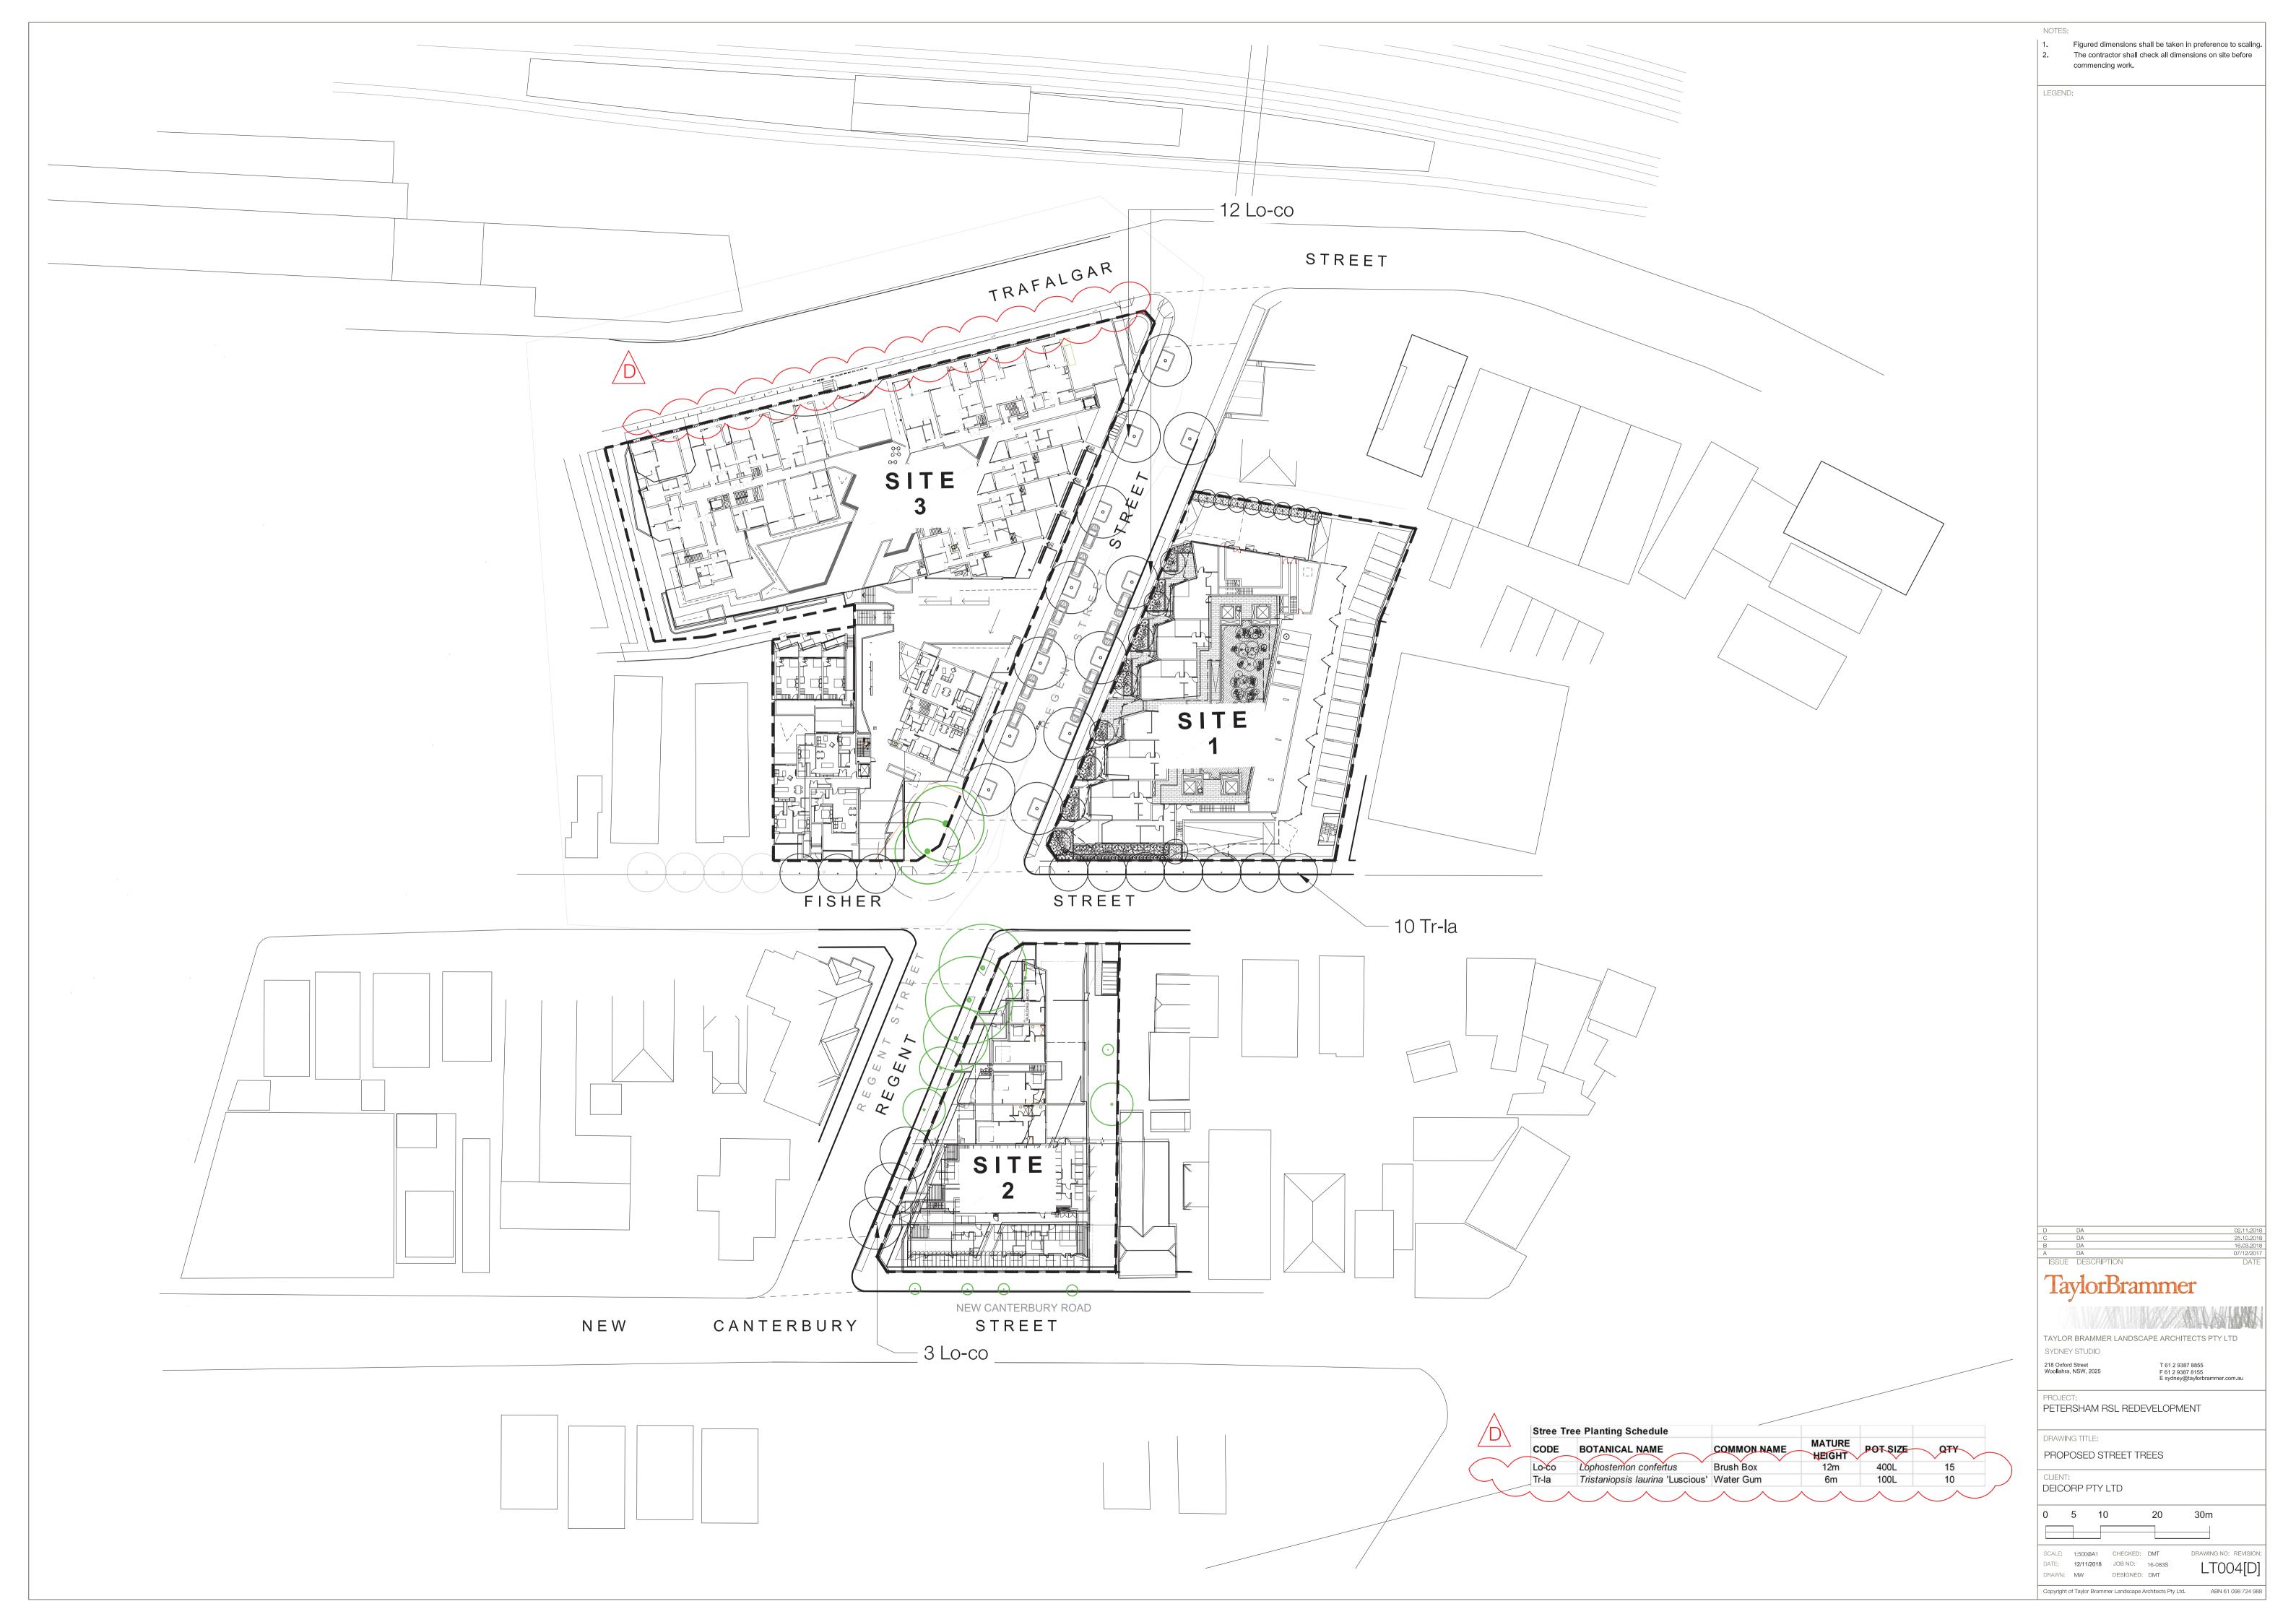

## **Street Tree Details**

NOTES:

commencing work.

Figured dimensions shall be taken in preference to scaling.

The contractor shall check all dimensions on site before

MATURE FORM OF PROPOSED STREET TREE PLANTING AND PUBLIC DOMAIN CHARACTER SECTION AA 1:50

NOTES: Figured dimensions shall be taken in preference to scaling.
 The contractor shall check all dimensions on site before commencing work. KEY PLAN SYDNEY STUDIO PROJECT:
PETERSHAM RSL REDEVELOPMENT DRAWING TITLE: STREET TREE DETAIL CLIENT:
DEICORP PTY LTD