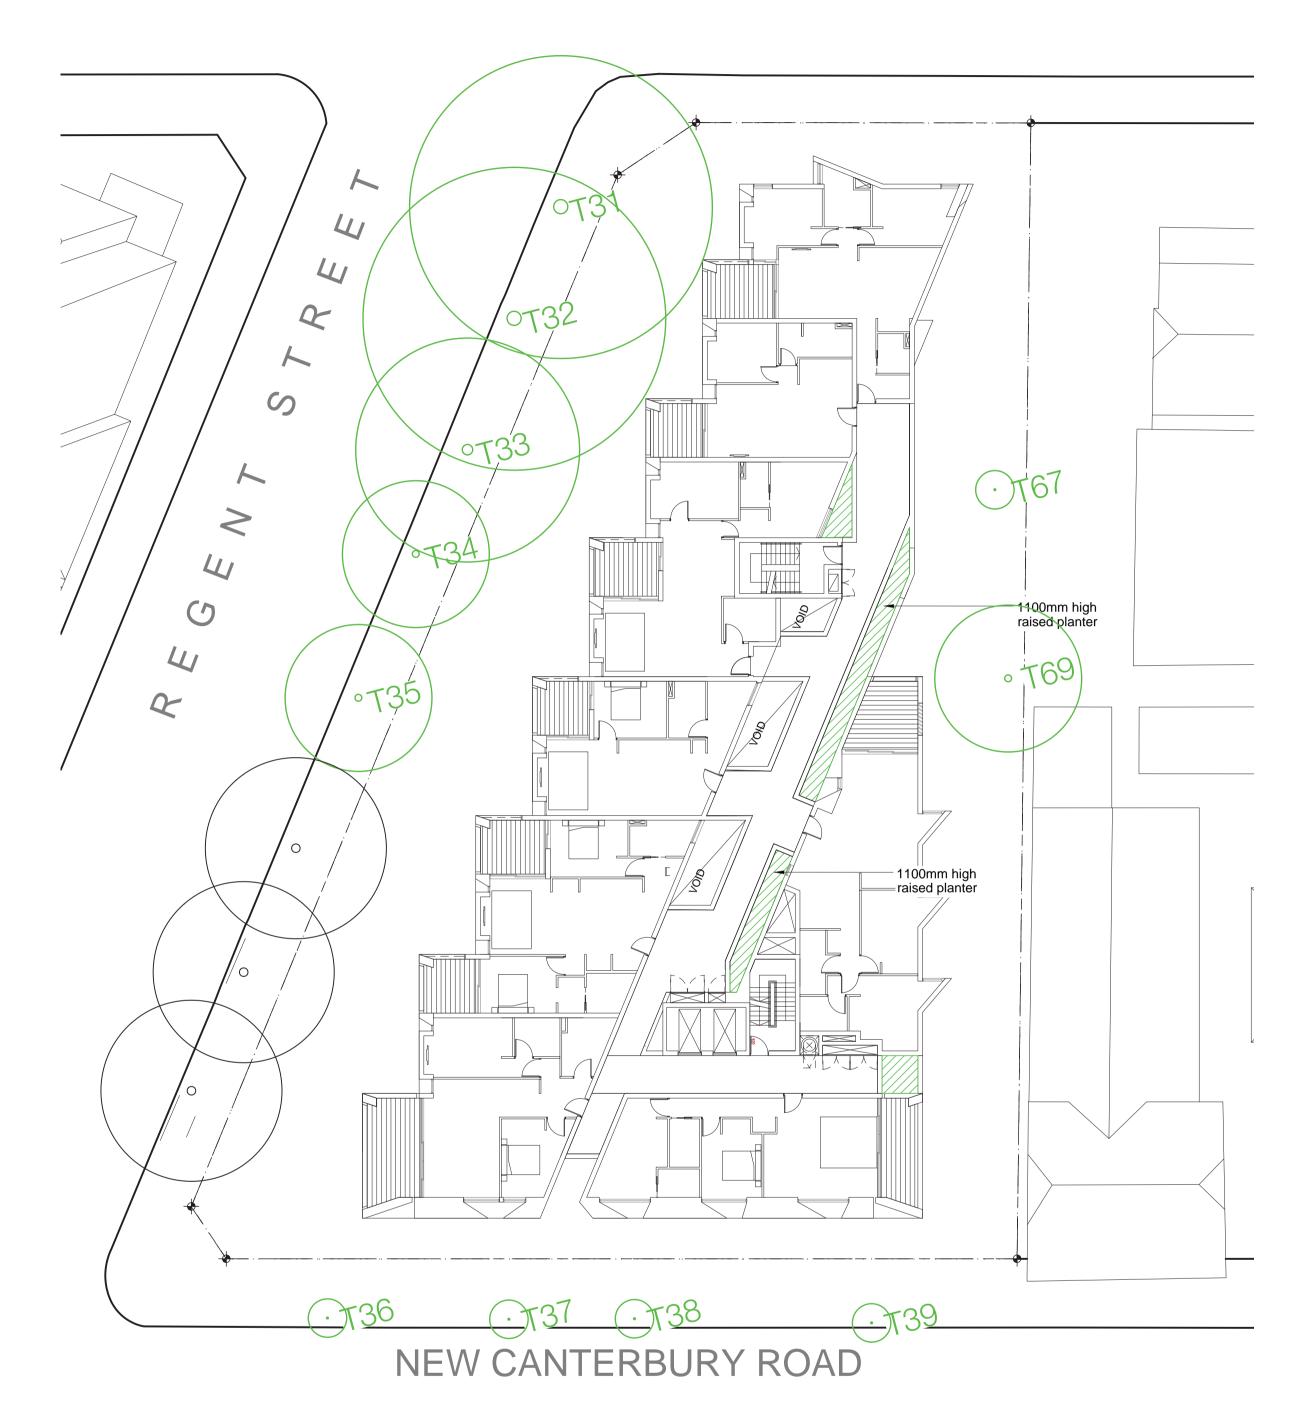

| ID       | BOTANICAL NAME                                   | COMMON NAME                     | HEIGHT (m) | RETAINED/ REMOVED  |
|----------|--------------------------------------------------|---------------------------------|------------|--------------------|
| 1        | Fraxinus ornus                                   | Manna Ash                       | 3          | REMOVED            |
| 2<br>3   | Fraxinus ornus                                   | Manna Ash<br>Bottle Brush       | 4          | REMOVED<br>REMOVED |
| 4        | Callistemon viminalis Callistemon viminalis      | Bottle Brush                    | 6<br>4     | REMOVED            |
| 5        | Callistemon viminalis                            | Bottle Brush                    | 8          | REMOVED            |
| 6        | Callistemon viminalis                            | Bottle Brush                    | 7          | REMOVED            |
| 7        | Melaleuca bracteata                              | Black Tea Tree                  | 8          | REMOVED            |
| 8        | Melaleuca bracteata                              | Black Tea Tree                  | 8          | REMOVED            |
| 9        | Melaleuca bracteata                              | Black Tea Tree                  | 8          | REMOVED            |
| 10       | Melaleuca bracteata                              | Black Tea Tree                  | 7          | REMOVED            |
| 11       | Zelkova serrata                                  | Japanese Elm<br>Ornamental Pear | 8          | REMOVED            |
| 12<br>13 | Pyrus calleryana<br>Zelkova serrata              | Japanese Elm                    | 5<br>5     | REMOVED<br>REMOVED |
| 14       | Pyrus calleryana                                 | Ornamental Pear                 | 10         | REMOVED            |
| 15       | Callistemon viminalis                            | Bottle Brush                    | 7          | REMOVED            |
| 16       | Fraxinus ornus                                   | Manna Ash                       | 6          | REMOVED            |
| 17       | Lophostemon confertus                            | Brush Box                       | 13         | RETAINED           |
| 18       | Tristaniopsis laurina                            | Water Gum                       | 6          | RETAINED           |
| 19       | Callistemon viminalis                            | Bottle Brush                    | 7          | REMOVED            |
| 20       | Callistemon viminalis                            | Bottle Brush                    | 6          | REMOVED            |
| 21       | Eucalyptus microcorys                            | Tallowood<br>Tallowood          | 18         | REMOVED<br>REMOVED |
| 22<br>23 | Eucalyptus microcorys<br>Syagrus romanzoffiana   | Cocos Palm                      | 18<br>17   | RETAINED           |
| 24       | Corymbia maculata                                | Spotted Gum                     | 19         | REMOVED            |
| 27       | Eucalyptus botryoides                            | Southern Mahogany               | 14         | REMOVED            |
| 28       | Corymbia citriodora                              | Lemon Scented Gum               | 15         | REMOVED            |
| 29       | Pittosporum undulatum                            | Sweet Pittosporum               | 8          | REMOVED            |
| 30       | Corymbia citriodora                              | Lemon Scented Gum               | 17         | RETAINED           |
| 40       | Eucalyptus microcorys                            | Tallowood                       | 19         | REMOVED            |
| 41       | Eucalyptus cinerea                               | Argyle Apple                    | 15         | REMOVED            |
| 42<br>43 | Eucalyptus microcorys                            | Tallowood<br>Tallowood          | 14<br>15   | REMOVED<br>REMOVED |
| 44       | Eucalyptus microcorys<br>Eucalyptus scoparia     | Wallangarra White Gum           | 13         | REMOVED            |
| 45       | Wallangarra White Gum                            | She Oak                         | 16         | REMOVED            |
| 46       | Wallangarra White Gum                            | She Oak                         | 17         | RETAINED           |
| 47       | Liquidambar styraciflua                          | Liquidambar                     | 14         | RETAINED           |
| 48       | Lophostemon confertus                            | Brush Box                       | 17         | REMOVED            |
| 49       | Brachychiton acerifolious                        | Flame Tree                      | 8          | REMOVED            |
| 50       | Eucalyptus tereticornis                          | Red Gum                         | 18         | REMOVED            |
| 51<br>52 | Jacaranda mimosaefolia                           | Jacaranda<br>Tallowood          | 10<br>12   | REMOVED<br>REMOVED |
| 53       | Eucalyptus microcorys<br>Plumeria actinophylla   | Frangipani                      | 5          | REMOVED            |
| 54       | Wallangarra White Gum                            | She Oak                         | 10         | REMOVED            |
| 55       | Callistemon viminalis                            | Bottle Brush                    | 3          | REMOVED            |
| 56       | Wallangarra White Gum                            | She Oak                         | 9          | REMOVED            |
| 57       | Wallangarra White Gum                            | She Oak                         |            | REMOVED            |
| 58       | Wallangarra White Gum                            | She Oak                         | 7          | REMOVED            |
| 59       | Wallangarra White Gum                            | She Oak                         | 14         | REMOVED            |
| 60<br>61 | Pittosporum undulatum                            | Sweet Pittosporum Tallowood     | 8<br>18    | REMOVED<br>REMOVED |
| 62       | Eucalyptus microcorys<br>Cinnamomum camphora     | Camphor Laurel                  | 4          | REMOVED            |
| 63       | Eucalyptus scoparia                              | Wallangarra White Gum           | 17         | REMOVED            |
| 64       | Eucalyptus scoparia                              | Wallangarra White Gum           | 16         | REMOVED            |
| 65       | Elaeocarpus reticulatus                          | Blueberry Ash                   | 5          | RETAINED           |
| 66       | Elaeocarpus reticulatus                          | Blueberry Ash                   | 6          | RETAINED           |
| 68       | Eucalyptus scoparia                              | Wallangarra White Gum           | 17         | RETAINED           |
| 70       | Draceana sp                                      |                                 | 8          | RETAINED           |
| 71<br>70 | Plumeria actinophylla                            | Frangipani                      | 5          | RETAINED           |
| 72<br>73 | Eucalyptus microcorys                            | Tallowood<br>Cocos Palm         | 12<br>10   | REMOVED<br>REMOVED |
| 73<br>74 | Syagrus romanzoffiana<br>Melaleuca quinquenervia | Paperbark                       | 10<br>11   | REMOVED            |
| 75       | Wallangarra White Gum                            | She Oak                         | 14         | REMOVED            |
| 76       | Syagrus romanzoffiana                            | Cocos Palm                      | 12         | REMOVED            |
| 77       | Eucalyptus microcorys                            | Tallowood                       | 15         | REMOVED            |
| 78       | Melaleuca quinquenervia                          | Paperbark                       | 7          | REMOVED            |
| 79       | Syagrus romanzoffiana                            | Cocos Palm                      | 10         | REMOVED            |
| 80       | Syagrus romanzoffiana                            | Cocos Palm                      | 10         | REMOVED            |
| 81       | Syagrus romanzoffiana                            | Cocos Palm                      | 8          | REMOVED            |
| 82       | Eucalyptus microcorys                            | Tallowood                       | 18         | REMOVED            |

| ID | BOTANICAL NAME           | COMMON NAME       | HEIGHT (m)     | RETAINED/ REMOVED |
|----|--------------------------|-------------------|----------------|-------------------|
| 25 | Corymbia citriodora      | Lemon Scented Gum | 19             | RETAINED          |
| 26 | Corymbia citriodora      | Lemon Scented Gum | 18             | RETAINED          |
| 31 | Melaleuca quinquenervia  | Paperbark         | 16             | RETAINED          |
| 32 | Melaleuca quinquenervia  | Paperbark         | 16             | RETAINED          |
| 33 | Melaleuca quinquenervia  | Paperbark         | 14             | RETAINED          |
| 34 | Melaleuca quinquenervia  | Paperbark         | 10             | RETAINED          |
| 35 | Melaleuca quinquenervia  | Paperbark         | 12             | RETAINED          |
| 36 | Callistemon viminalis    | Bottle Brush      | 4              | RETAINED          |
| 37 | Callistemon viminalis    | Bottle Brush      | 4              | RETAINED          |
| 38 | Callistemon viminalis    | Bottle Brush      | 4              | RETAINED          |
| 39 | Callistemon viminalis    | Bottle Brush      | 3              | RETAINED          |
| 67 | Elaeocarpus reticulatus  | Blueberry Ash     | <b>→ → 5 →</b> | RETAINED          |
| 69 | Alloçasuarina littoralis | Black She Oak     | , 13           | RETAINED          |