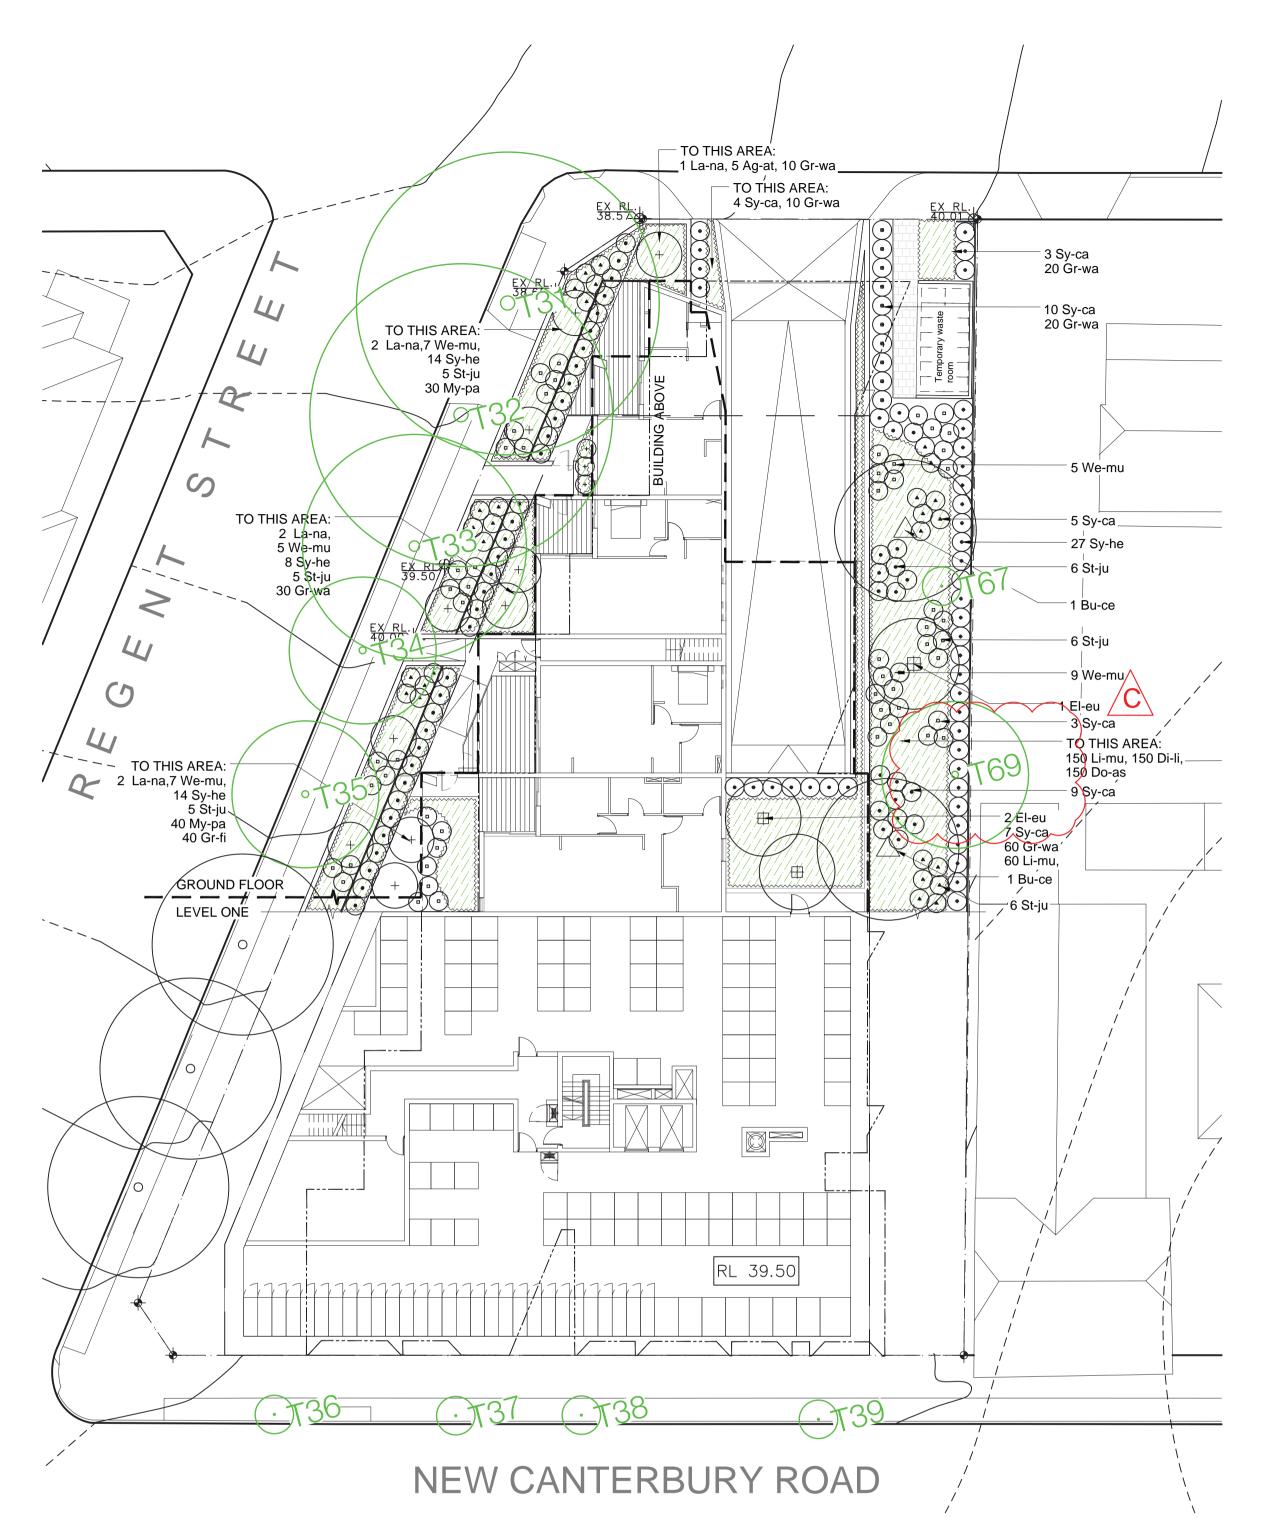

# Site 2 - Landscape Plan

- Small deciduous trees to the main entrance of the building
- Feature tree to southern side of the building with associated shrub planting to complement the streetscape
- Detail planting & native shrubs on southern side under roof line
- Vegetation buffer with native species to the site boundary
- Detailed planting in raised planter to private court yard
- Herb garden in planter
- BBQ area
- Light weight pergola to provide amenity
- Existing large Paperbark street trees retained

### FINISHES & LEVELS

SITE BOUNDARY

PROPOSED SPOT LEVEL

PLANTING ON CONCRETE SLAB PLANTING ON ATURAL GROUND 4 LD01

**PAVING TYPE 1** 

RAISED PLANTER WALL

## **PLANTING**

NEW GROUNDCOVER 4 LD01

EXISTING TREES TO BE RETAINED

## **TaylorBrammer**

SYDNEY STUDIO

PETERSHAM RSL REDEVELOPMENT

SITE 2 GROUND FLOOR LANDSCAPE

Site 2 - Ground Floor Levels and Finishes Plan

# Site 2 - Ground Floor Planting Plan

|        |                                   |                                | MATURE | POT SIZE | QTY |
|--------|-----------------------------------|--------------------------------|--------|----------|-----|
| CODE   | BOTANICAL NAME                    | COMMON NAME                    | HEIGHT |          |     |
| TREES  |                                   |                                |        |          |     |
| Bu-ce  | Buckinghamia celsissima           | lvory curl                     | 10m    | 45L      | 2   |
| El-eu  | Elaeocarpus eumundii              | Quandong                       | 4m     | 45L      | 3   |
| La-na  | Lagerstroemia indica 'Natchez'    | Crepe Myrtle                   | 5m     | 75L      | 7   |
| SHRUBS |                                   |                                |        |          |     |
| St-ju  | Strelitzia juncea                 | Narrow Leafed Bird of Paradise | 2m     | 300mm    | 33  |
| Sy-ca  | Syzygium 'Cascade'                | Pink Flowering Lilly Pilly     | 3m     | 300mm    | 41  |
| Sy-he  | Syzygium 'Hedgemaster'            | Lilly Pilly                    | 1m     | 300mm    | 63  |
| We-mu  | Westringia fruticosa 'Mundi'      | Coastal Rosemary               | 1.5m   | 300mm    | 33  |
| GROUNE | OCOVERS                           |                                |        |          | 6   |
| Di-li  | Dianella 'Little Jess'            | Flax lily                      | 500mm  | 200mm    | 150 |
| Do-as  | Doodia aspera                     | Rasp Fern                      | 300mm  | 200mm    | 150 |
| Gr-fi  | Grevillea 'Firecracker'           | Grevillea                      | 500mm  | 200mm    | 40  |
| Gr-wa  | Grevillea 'Wakiti Sunrise'        | Grevillea                      | 0.5m   | 200mm    | 190 |
| Li-mu  | Liriope Muscari 'Evergreen Giant' | Turf Lily                      | 600mm  | 200mm    | 210 |
| Му-ра  | Myoporum parvifolium              | Creeping Boobialla             | 0.4m   | 200mm    | 70  |