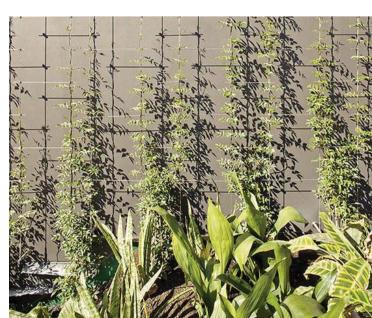

## **Fozzard Lane**

- New cobble paving to Fozzard Lane
- 2 Corymbia citriodora in paving to front of SOHOS
- 3 SOHOS with lane way access
- 4 Access to Regent Street
- **5** Vehicle Entry
- 6 Entry to RSL from Trafalgar Street
- 7 Podium pocket park / through site link
- (8) Climbers on trellis to facade
- 9 Planting to soften building facade

Porphyry cobble paving to laneway

Climbers on trellis to facade

Corymbia citriodora to SOHOs

Planting to soften building facade

LEVEL 8 FINISHES & LEVELS **BUILDING C PLAN 1:100** 

**BUILDING C PLAN 1:100** 