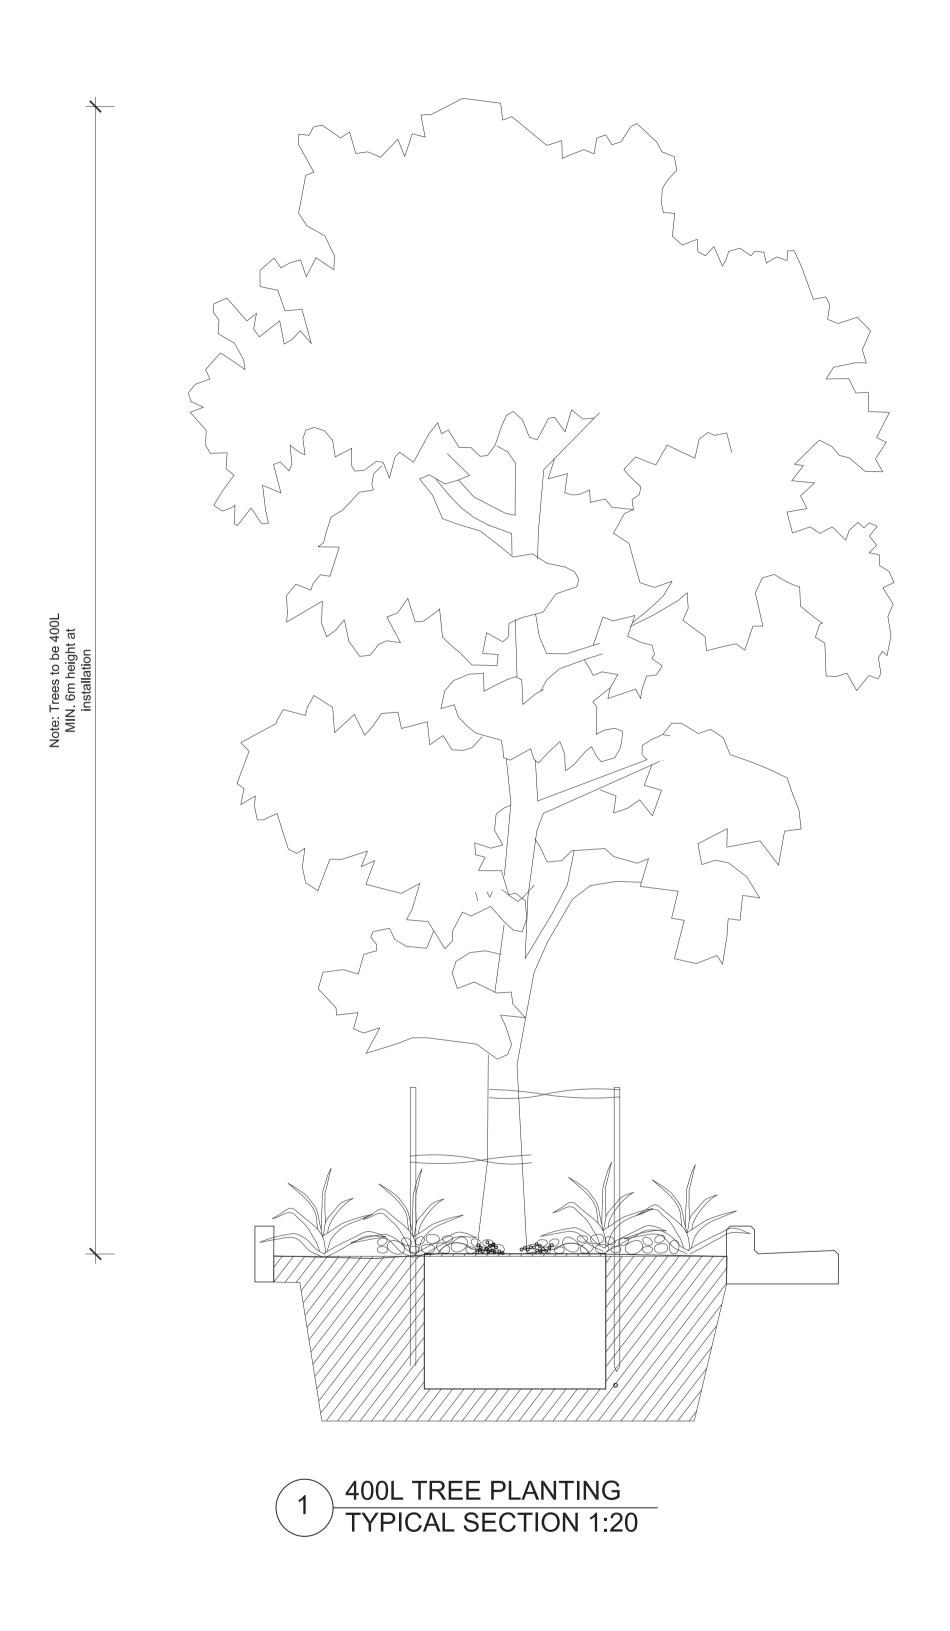

EXISTING TREE RETAINED

EXISTING TREE REMOVED

commencing work.

1.  $1800 \times 50 \times 50 \text{mm}$  HARDWOOD STAKE AND 50 mm WIDE HESSIAN TIE STAPLED TO STAKE TWO BOTH SIDE OF TREE PARALLEL WITH KERB

2. NOTE: TREES TO BE 400L MIN. 6M HEIGHT AT INSTALLATION