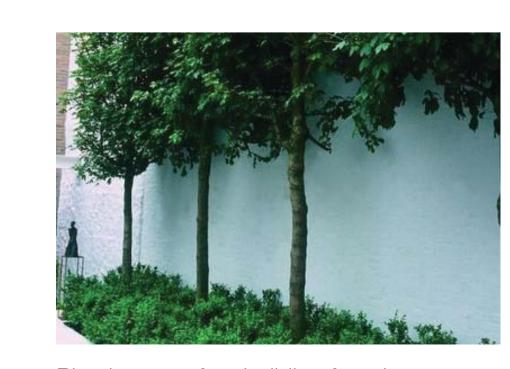

## **Fozzard Lane**

- New cobble paving to Fozzard Lane
- 2 Corymbia citriodora in paving to front of SOHOS
- 3 SOHOS with lane way access
- 4 Access to Regent Street
- **5** Vehicle Entry
- 6 Entry to RSL from Trafalgar Street
- 7 Podium pocket park / through site link
- (8) Climbers on trellis to facade
- 9 Planting to soften building facade

Porphyry cobble paving to laneway

Climbers on trellis to facade

Corymbia citriodora to SOHOs

Planting to soften building facade

LEVEL 8 FINISHES & LEVELS **BUILDING C PLAN 1:100** 

**BUILDING C PLAN 1:100** 