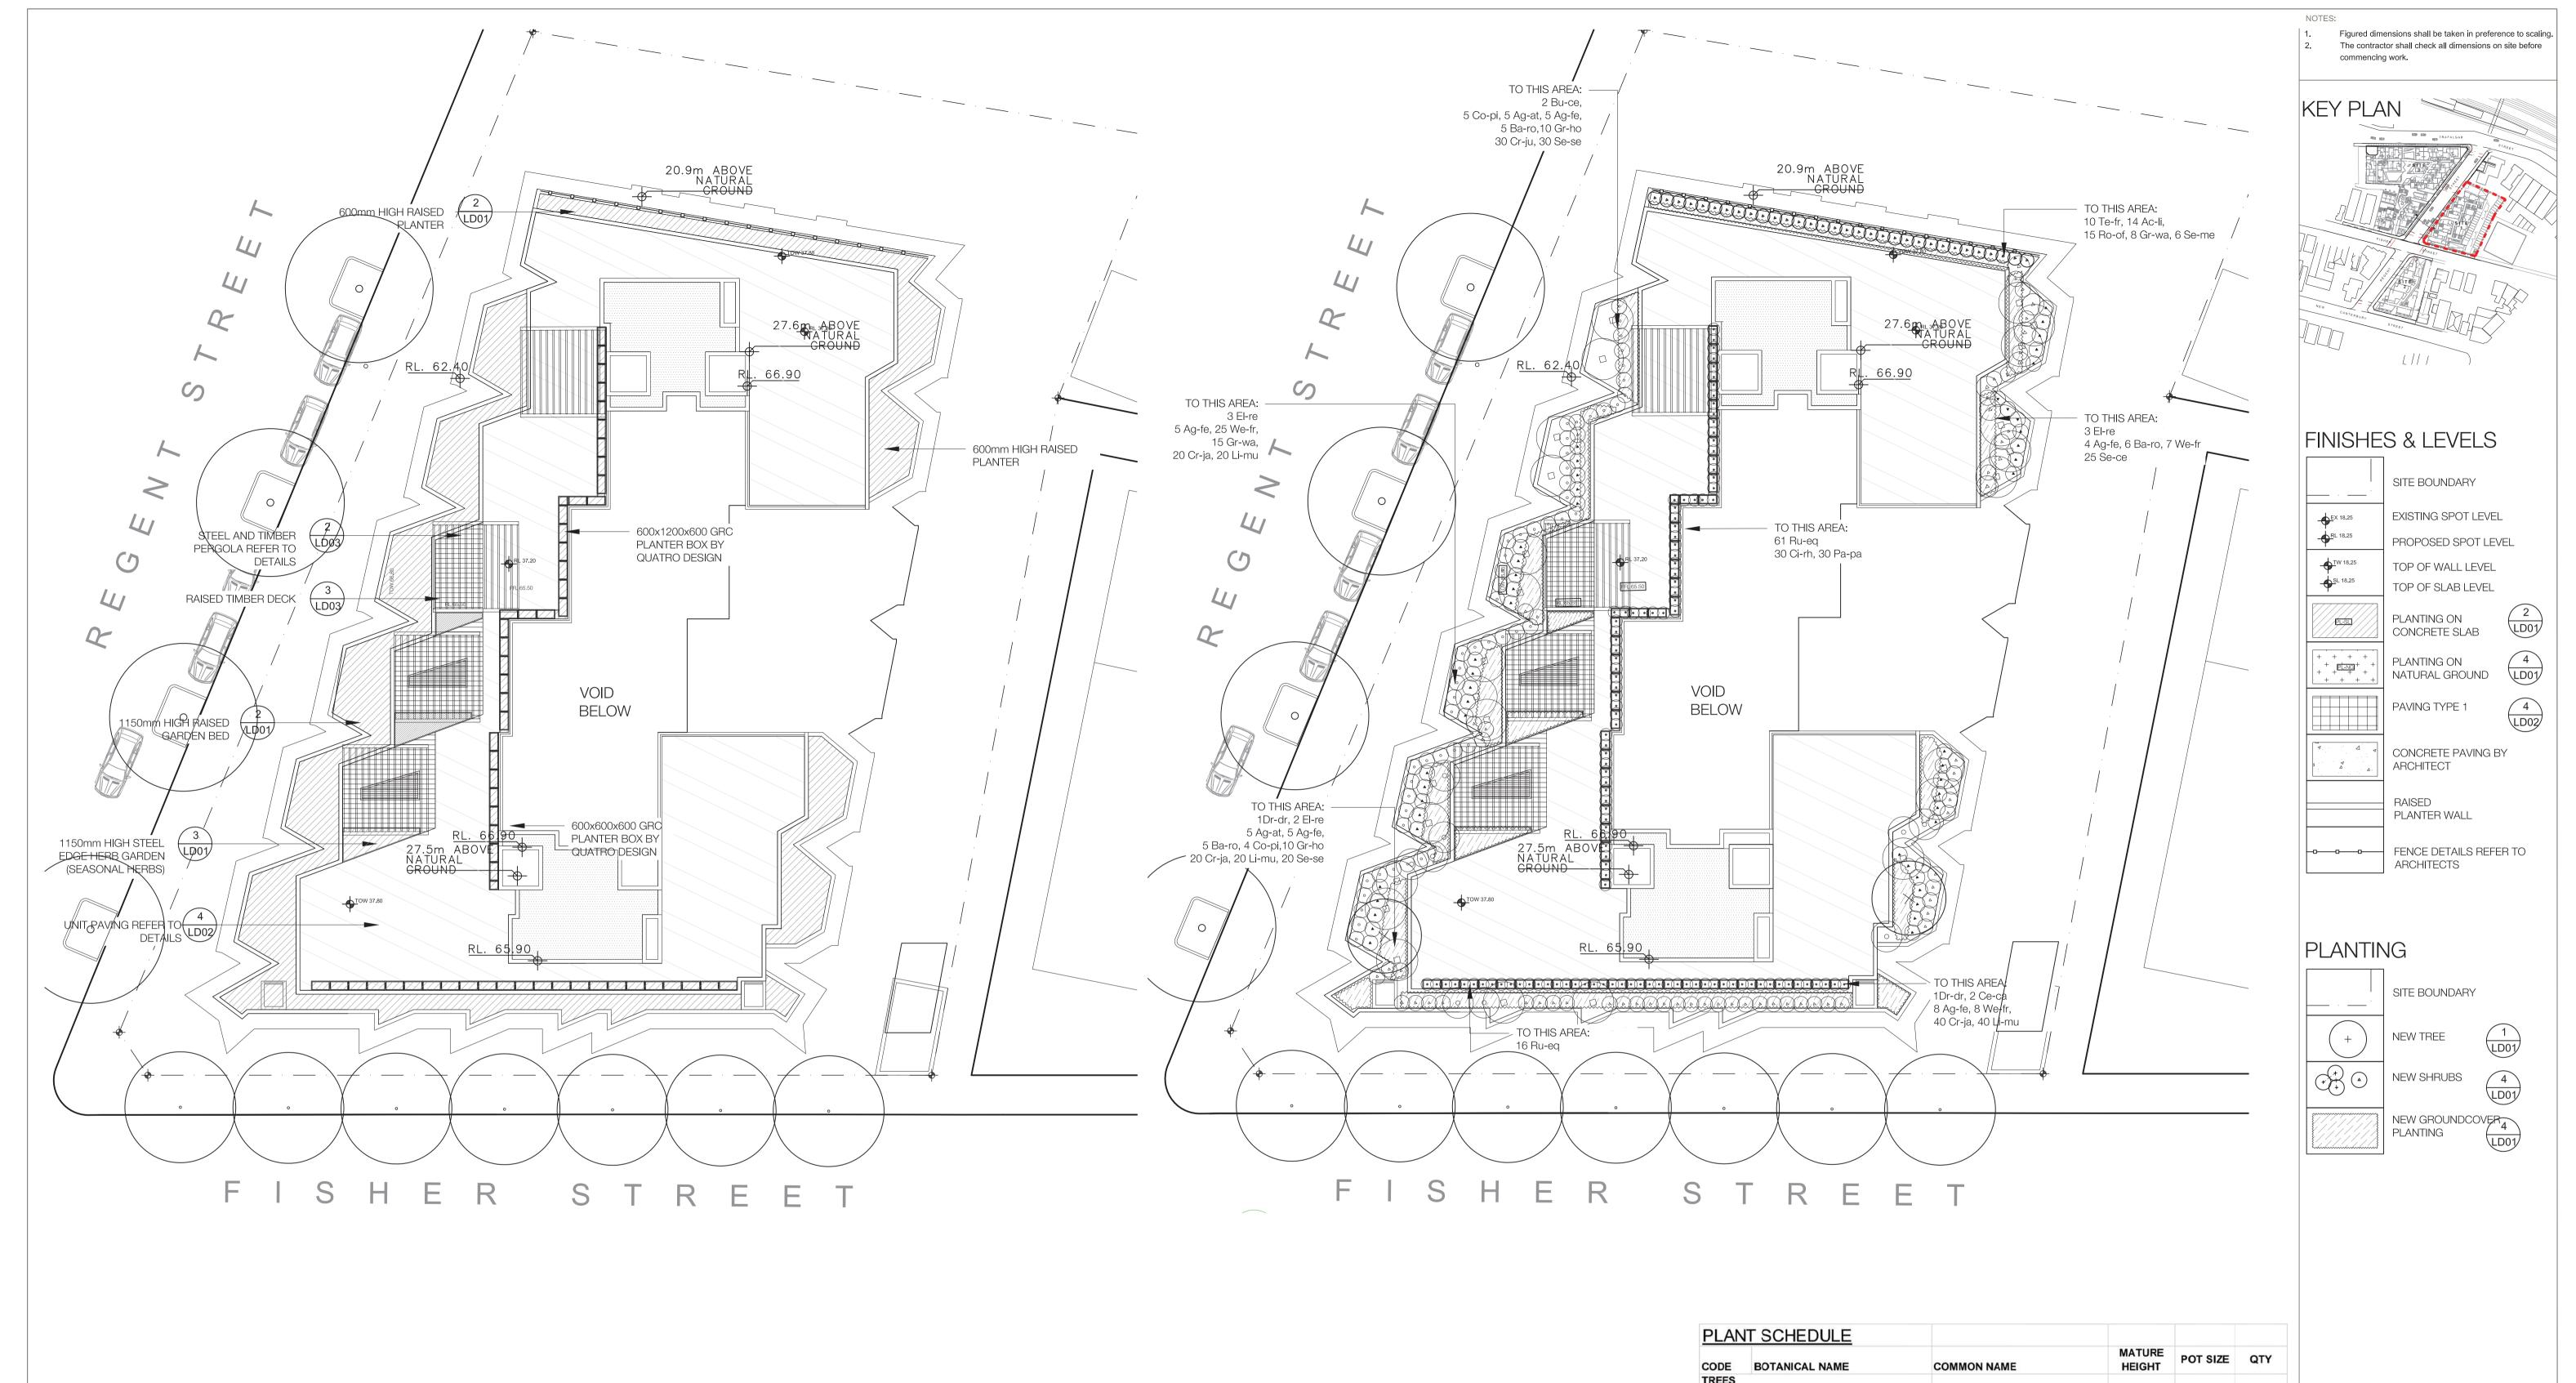

# Site 1 - Landscape Plan

- Trees along northern edge providing privacy & screening
- Feature screen along wall
- Lookout space to provide green amenity
- Trees to provide shade in western facing courtyard
- Feature trees on top of basement entrance draws views from street, spillover planting to carpark
- Native shrubs & trees along eastern edge of site providing privacy
- Private courtyard to each first floor unit
- Vegetation buffer along site boundary
- Integrated herb garden to timber seat
- Screen planting to fence along street
- Timber platform seating

Typical planting to courtyard

Boundary fence

Timber seating on raised deck

Resident herb planters

Figured dimensions shall be taken in preference to scaling. The contractor shall check all dimensions on site before