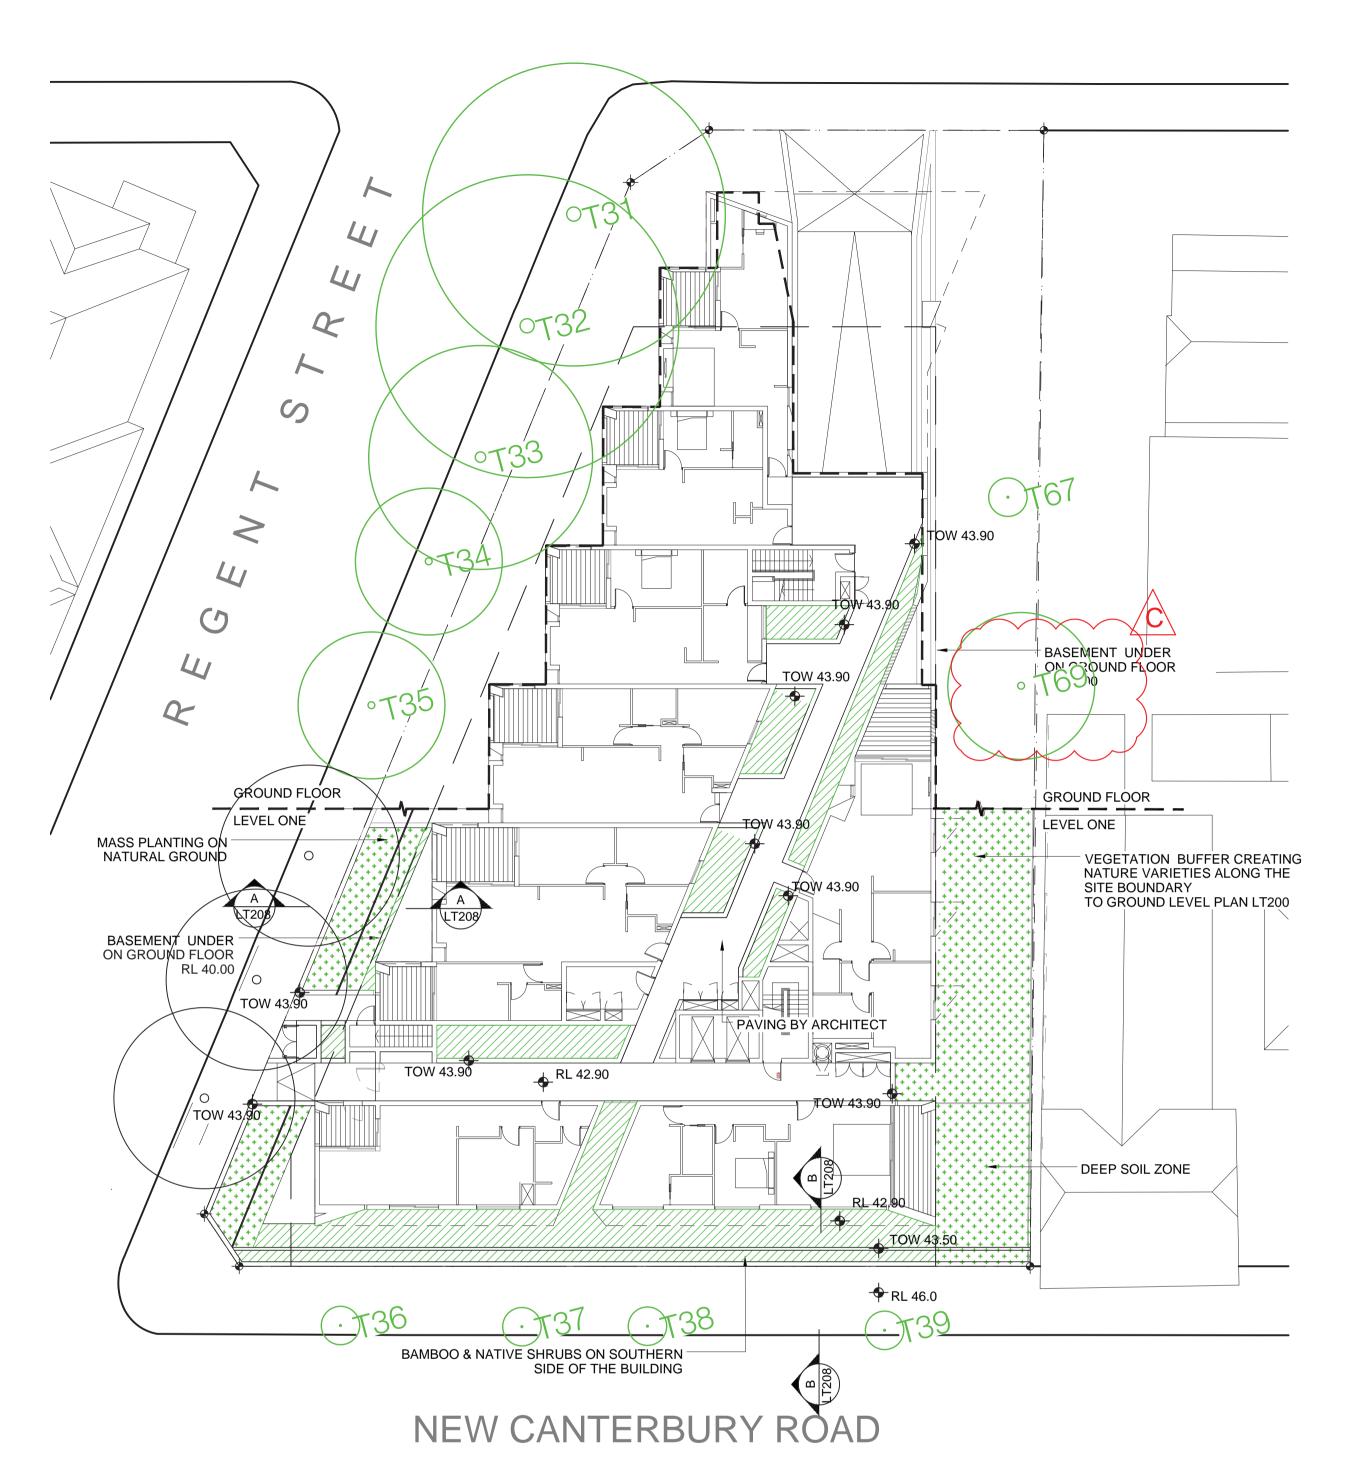

# Site 2 - Landscape Plan

- Small deciduous trees to the main entrance of the building
- Feature tree to southern side of the building with associated shrub planting to complement the streetscape
- Detail planting & native shrubs on southern side under roof line
- Vegetation buffer with native species to the site boundary
- Detailed planting in raised planter to private court yard
- Herb garden in planter
- BBQ area
- Light weight pergola to provide amenity
- Existing large Paperbark street trees retained

Site 2 - Level 1 Levels and Finishes Plan

NEW CANTERBURY ROAD

# Site 2 - Level 1 Planting Plan

| CODE   | BOTANICAL NAME                 | COMMON NAME                    | MATURE<br>HEIGHT | POT SIZE | QTY |
|--------|--------------------------------|--------------------------------|------------------|----------|-----|
| TREES  |                                |                                |                  |          |     |
| La-na  | Lagerstroemia indica 'Natchez' | Crepe Myrtle                   | 5m               | 75L      | 4   |
| Cy-co  | Cyathea cooperii               | Coin Spot Tree Fern            | 5m               | 45L      | 10  |
| El-re  | Elaeocarpus reticulatus        | Blueberry Ash                  | 10m              | 45L      | 2   |
| SHRUBS |                                |                                |                  |          |     |
| Ac-li  | Acacia 'Little Nugget'         | Wattle                         | 1.5m             | 300mm    | 9   |
| Hy-lu  | Hymenosporum 'Luscious'        | Gold Nugget                    | 1m               | 300mm    | 24  |
| Rh-ex  | Rhapis Excelsa                 | Lady Palm                      | 1.5m             | 300mm    | 38  |
| St-ju  | Strelitzia juncea              | Narrow Leafed Bird of Paradise | 2m               | 300mm    | 3   |
| Sy-ca  | Syzygium 'Cascade'             | Pink Flowering Lilly Pilly     | 3m               | 300mm    | 7   |
| Sy-he  | Syzygium 'Hedgemaster'         | Lilly Pilly                    | 1m               | 300mm    | 84  |
| We-mu  | Westringia fruticosa 'Mundi'   | Coastal Rosemary               | 1.5m             | 300mm    | 26  |
| GROUNE | OCOVERS                        |                                |                  |          |     |
| Ae-au  | Aeonium aureum                 | Green Rose Buds                | 0.6m             | 200mm    | 10  |
| Cl-mi  | Clivia miniata                 | Kaffir Lily                    | 500mm            | 200mm    | 97  |
| Gr-fi  | Grevillea 'Firecracker'        | Grevillea                      | 500mm            | 200mm    | 70  |
| Му-ра  | Myoporum parvifolium           | Creeping Boobialla             | 0.4m             | 200mm    | 130 |