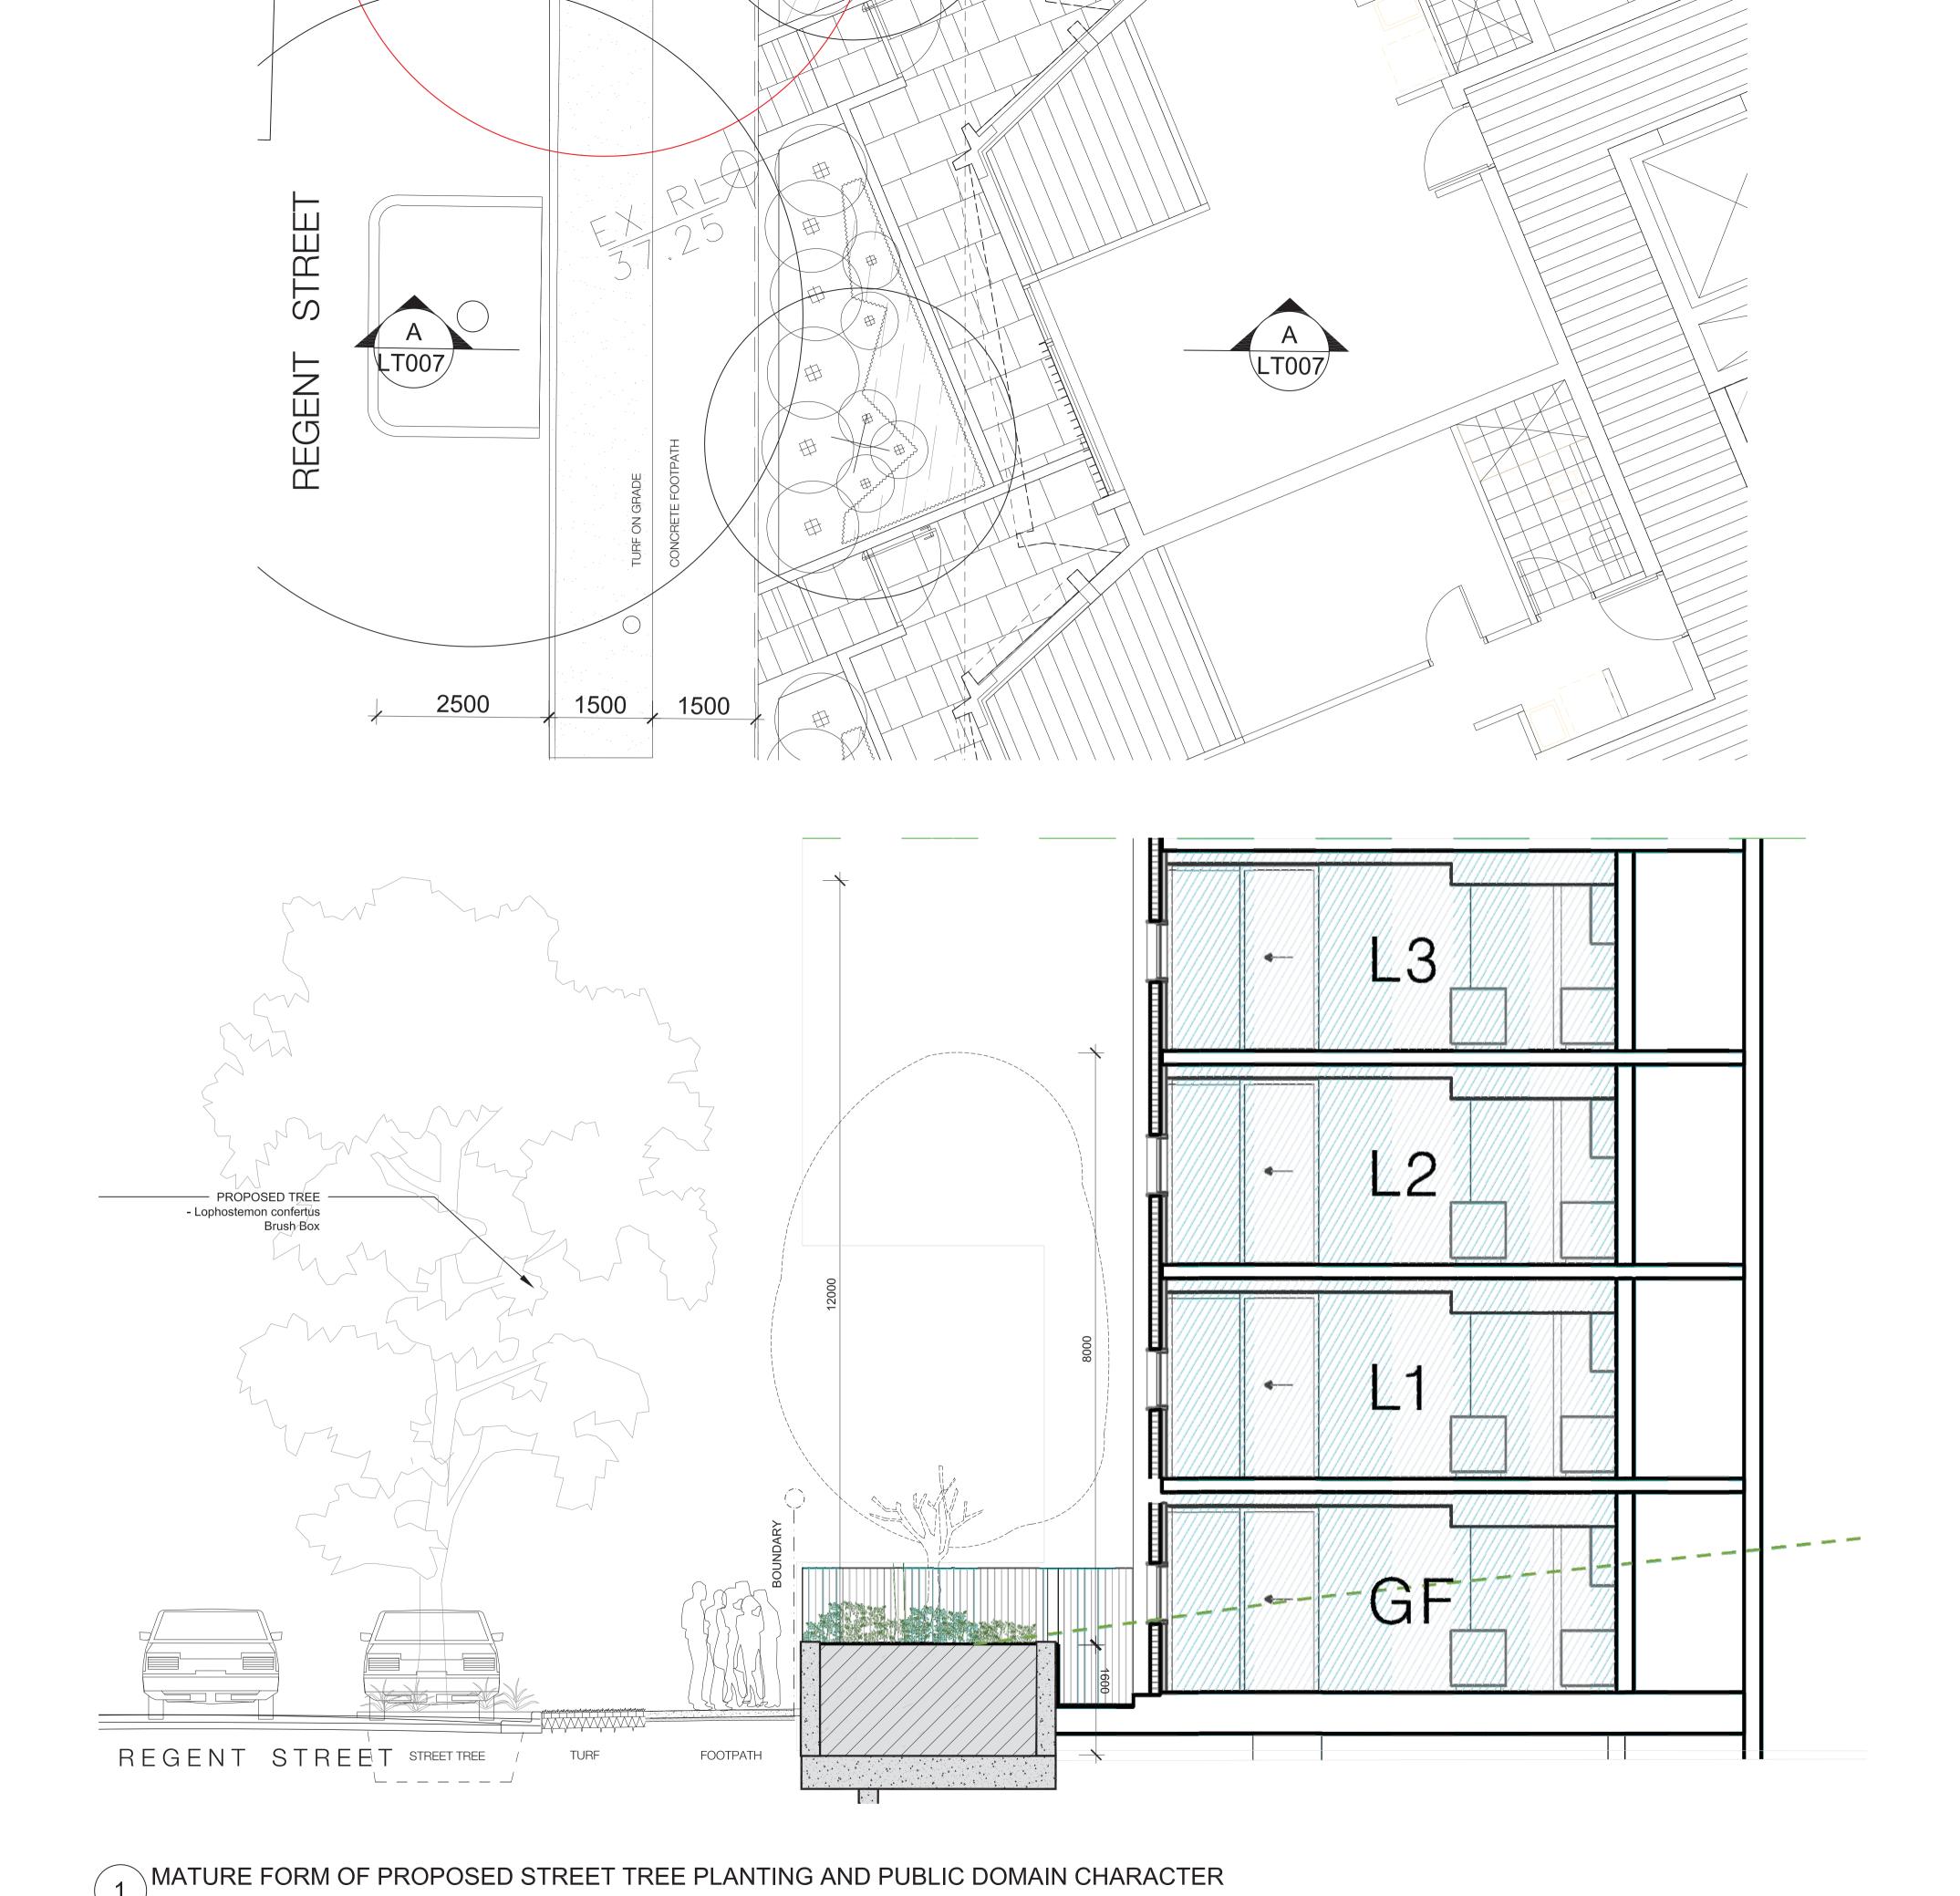

## **Street Tree Details**

NOTES:

commencing work.

Figured dimensions shall be taken in preference to scaling.

The contractor shall check all dimensions on site before

MATURE FORM OF PROPOSED STREET TREE PLANTING AND PUBLIC DOMAIN CHARACTER SECTION AA 1:50

## **Fozzard Lane**

- New cobble paving to Fozzard Lane
- 2 Corymbia citriodora in paving to front of SOHOS
- 3 SOHOS with lane way access
- 4 Access to Regent Street
- **5** Vehicle Entry
- 6 Entry to RSL from Trafalgar Street
- 7 Podium pocket park / through site link
- (8) Climbers on trellis to facade
- 9 Planting to soften building facade

Porphyry cobble paving to laneway

Climbers on trellis to facade

Corymbia citriodora to SOHOs

Planting to soften building facade

LEVEL 8 FINISHES & LEVELS **BUILDING C PLAN 1:100** 

**BUILDING C PLAN 1:100** 