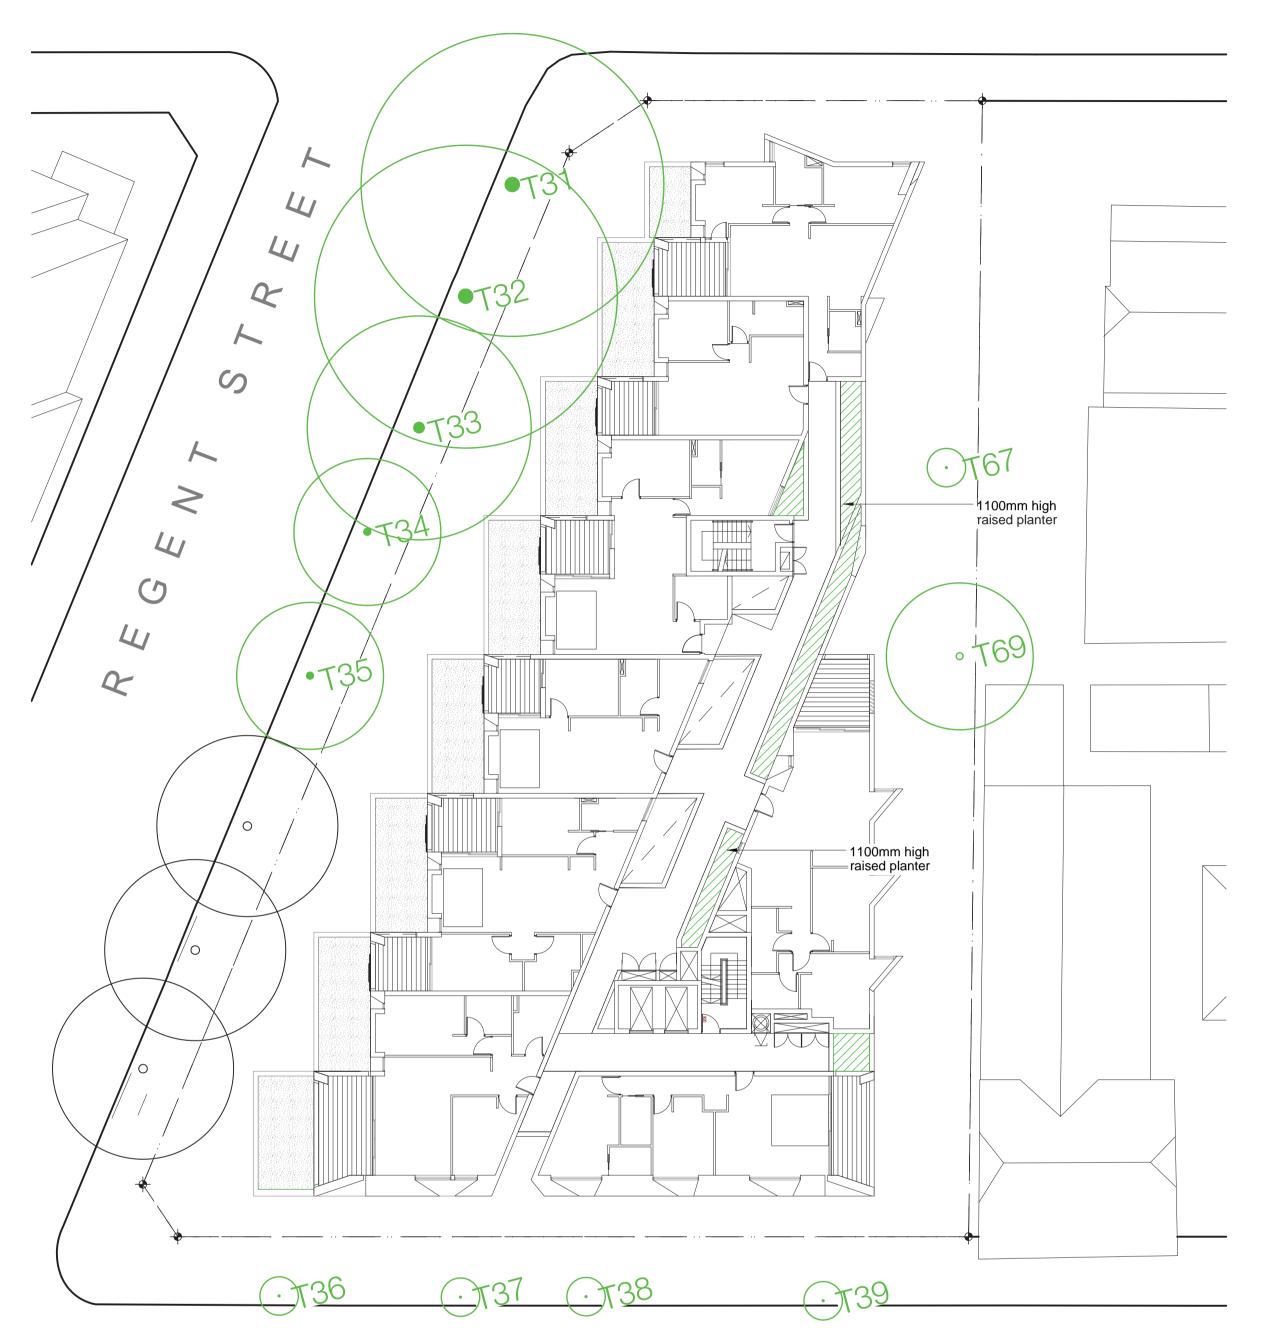

| ID       | BOTANICAL NAME                                   | COMMON NAME                     | HEIGHT (m) | RETAINED/ REMOVED  |
|----------|--------------------------------------------------|---------------------------------|------------|--------------------|
| 1        | Fraxinus ornus                                   | Manna Ash                       | 3          | REMOVED            |
| 2<br>3   | Fraxinus ornus                                   | Manna Ash<br>Bottle Brush       | 4          | REMOVED<br>REMOVED |
| 4        | Callistemon viminalis Callistemon viminalis      | Bottle Brush                    | 6<br>4     | REMOVED            |
| 5        | Callistemon viminalis                            | Bottle Brush                    | 8          | REMOVED            |
| 6        | Callistemon viminalis                            | Bottle Brush                    | 7          | REMOVED            |
| 7        | Melaleuca bracteata                              | Black Tea Tree                  | 8          | REMOVED            |
| 8        | Melaleuca bracteata                              | Black Tea Tree                  | 8          | REMOVED            |
| 9        | Melaleuca bracteata                              | Black Tea Tree                  | 8          | REMOVED            |
| 10       | Melaleuca bracteata                              | Black Tea Tree                  | 7          | REMOVED            |
| 11       | Zelkova serrata                                  | Japanese Elm<br>Ornamental Pear | 8          | REMOVED            |
| 12<br>13 | Pyrus calleryana<br>Zelkova serrata              | Japanese Elm                    | 5<br>5     | REMOVED<br>REMOVED |
| 14       | Pyrus calleryana                                 | Ornamental Pear                 | 10         | REMOVED            |
| 15       | Callistemon viminalis                            | Bottle Brush                    | 7          | REMOVED            |
| 16       | Fraxinus ornus                                   | Manna Ash                       | 6          | REMOVED            |
| 17       | Lophostemon confertus                            | Brush Box                       | 13         | RETAINED           |
| 18       | Tristaniopsis laurina                            | Water Gum                       | 6          | RETAINED           |
| 19       | Callistemon viminalis                            | Bottle Brush                    | 7          | REMOVED            |
| 20       | Callistemon viminalis                            | Bottle Brush                    | 6          | REMOVED            |
| 21       | Eucalyptus microcorys                            | Tallowood<br>Tallowood          | 18         | REMOVED<br>REMOVED |
| 22<br>23 | Eucalyptus microcorys<br>Syagrus romanzoffiana   | Cocos Palm                      | 18<br>17   | RETAINED           |
| 24       | Corymbia maculata                                | Spotted Gum                     | 19         | REMOVED            |
| 27       | Eucalyptus botryoides                            | Southern Mahogany               | 14         | REMOVED            |
| 28       | Corymbia citriodora                              | Lemon Scented Gum               | 15         | REMOVED            |
| 29       | Pittosporum undulatum                            | Sweet Pittosporum               | 8          | REMOVED            |
| 30       | Corymbia citriodora                              | Lemon Scented Gum               | 17         | RETAINED           |
| 40       | Eucalyptus microcorys                            | Tallowood                       | 19         | REMOVED            |
| 41       | Eucalyptus cinerea                               | Argyle Apple                    | 15         | REMOVED            |
| 42<br>43 | Eucalyptus microcorys                            | Tallowood<br>Tallowood          | 14<br>15   | REMOVED<br>REMOVED |
| 44       | Eucalyptus microcorys<br>Eucalyptus scoparia     | Wallangarra White Gum           | 13         | REMOVED            |
| 45       | Wallangarra White Gum                            | She Oak                         | 16         | REMOVED            |
| 46       | Wallangarra White Gum                            | She Oak                         | 17         | RETAINED           |
| 47       | Liquidambar styraciflua                          | Liquidambar                     | 14         | RETAINED           |
| 48       | Lophostemon confertus                            | Brush Box                       | 17         | REMOVED            |
| 49       | Brachychiton acerifolious                        | Flame Tree                      | 8          | REMOVED            |
| 50       | Eucalyptus tereticornis                          | Red Gum                         | 18         | REMOVED            |
| 51<br>52 | Jacaranda mimosaefolia                           | Jacaranda<br>Tallowood          | 10<br>12   | REMOVED<br>REMOVED |
| 53       | Eucalyptus microcorys<br>Plumeria actinophylla   | Frangipani                      | 5          | REMOVED            |
| 54       | Wallangarra White Gum                            | She Oak                         | 10         | REMOVED            |
| 55       | Callistemon viminalis                            | Bottle Brush                    | 3          | REMOVED            |
| 56       | Wallangarra White Gum                            | She Oak                         | 9          | REMOVED            |
| 57       | Wallangarra White Gum                            | She Oak                         |            | REMOVED            |
| 58       | Wallangarra White Gum                            | She Oak                         | 7          | REMOVED            |
| 59       | Wallangarra White Gum                            | She Oak                         | 14         | REMOVED            |
| 60<br>61 | Pittosporum undulatum                            | Sweet Pittosporum Tallowood     | 8<br>18    | REMOVED<br>REMOVED |
| 62       | Eucalyptus microcorys<br>Cinnamomum camphora     | Camphor Laurel                  | 4          | REMOVED            |
| 63       | Eucalyptus scoparia                              | Wallangarra White Gum           | 17         | REMOVED            |
| 64       | Eucalyptus scoparia                              | Wallangarra White Gum           | 16         | REMOVED            |
| 65       | Elaeocarpus reticulatus                          | Blueberry Ash                   | 5          | RETAINED           |
| 66       | Elaeocarpus reticulatus                          | Blueberry Ash                   | 6          | RETAINED           |
| 68       | Eucalyptus scoparia                              | Wallangarra White Gum           | 17         | RETAINED           |
| 70       | Draceana sp                                      |                                 | 8          | RETAINED           |
| 71<br>70 | Plumeria actinophylla                            | Frangipani                      | 5          | RETAINED           |
| 72<br>73 | Eucalyptus microcorys                            | Tallowood<br>Cocos Palm         | 12<br>10   | REMOVED<br>REMOVED |
| 73<br>74 | Syagrus romanzoffiana<br>Melaleuca quinquenervia | Paperbark                       | 10<br>11   | REMOVED            |
| 75       | Wallangarra White Gum                            | She Oak                         | 14         | REMOVED            |
| 76       | Syagrus romanzoffiana                            | Cocos Palm                      | 12         | REMOVED            |
| 77       | Eucalyptus microcorys                            | Tallowood                       | 15         | REMOVED            |
| 78       | Melaleuca quinquenervia                          | Paperbark                       | 7          | REMOVED            |
| 79       | Syagrus romanzoffiana                            | Cocos Palm                      | 10         | REMOVED            |
| 80       | Syagrus romanzoffiana                            | Cocos Palm                      | 10         | REMOVED            |
| 81       | Syagrus romanzoffiana                            | Cocos Palm                      | 8          | REMOVED            |
| 82       | Eucalyptus microcorys                            | Tallowood                       | 18         | REMOVED            |

| ID | BOTANICAL NAME           | COMMON NAME       | HEIGHT (m)     | RETAINED/ REMOVED |
|----|--------------------------|-------------------|----------------|-------------------|
| 25 | Corymbia citriodora      | Lemon Scented Gum | 19             | RETAINED          |
| 26 | Corymbia citriodora      | Lemon Scented Gum | 18             | RETAINED          |
| 31 | Melaleuca quinquenervia  | Paperbark         | 16             | RETAINED          |
| 32 | Melaleuca quinquenervia  | Paperbark         | 16             | RETAINED          |
| 33 | Melaleuca quinquenervia  | Paperbark         | 14             | RETAINED          |
| 34 | Melaleuca quinquenervia  | Paperbark         | 10             | RETAINED          |
| 35 | Melaleuca quinquenervia  | Paperbark         | 12             | RETAINED          |
| 36 | Callistemon viminalis    | Bottle Brush      | 4              | RETAINED          |
| 37 | Callistemon viminalis    | Bottle Brush      | 4              | RETAINED          |
| 38 | Callistemon viminalis    | Bottle Brush      | 4              | RETAINED          |
| 39 | Callistemon viminalis    | Bottle Brush      | 3              | RETAINED          |
| 67 | Elaeocarpus reticulatus  | Blueberry Ash     | <b>→ → 5 →</b> | RETAINED          |
| 69 | Alloçasuarina littoralis | Black She Oak     | , 13           | RETAINED          |

TAYLOR BRAMMER LANDSCAPE ARCHITECTS PTY LTD SYDNEY STUDIO T 61 2 9387 8855 F 61 2 9387 8155 E sydney@taylorbrammer.com.au PETERSHAM RSL REDEVELOPMENT DRAWING TITLE: TREE RETENTION & REMOVAL PLAN DEICORP PTY LTD LT003[D] DATE: **12/11/2018** JOB NO: 16-083S