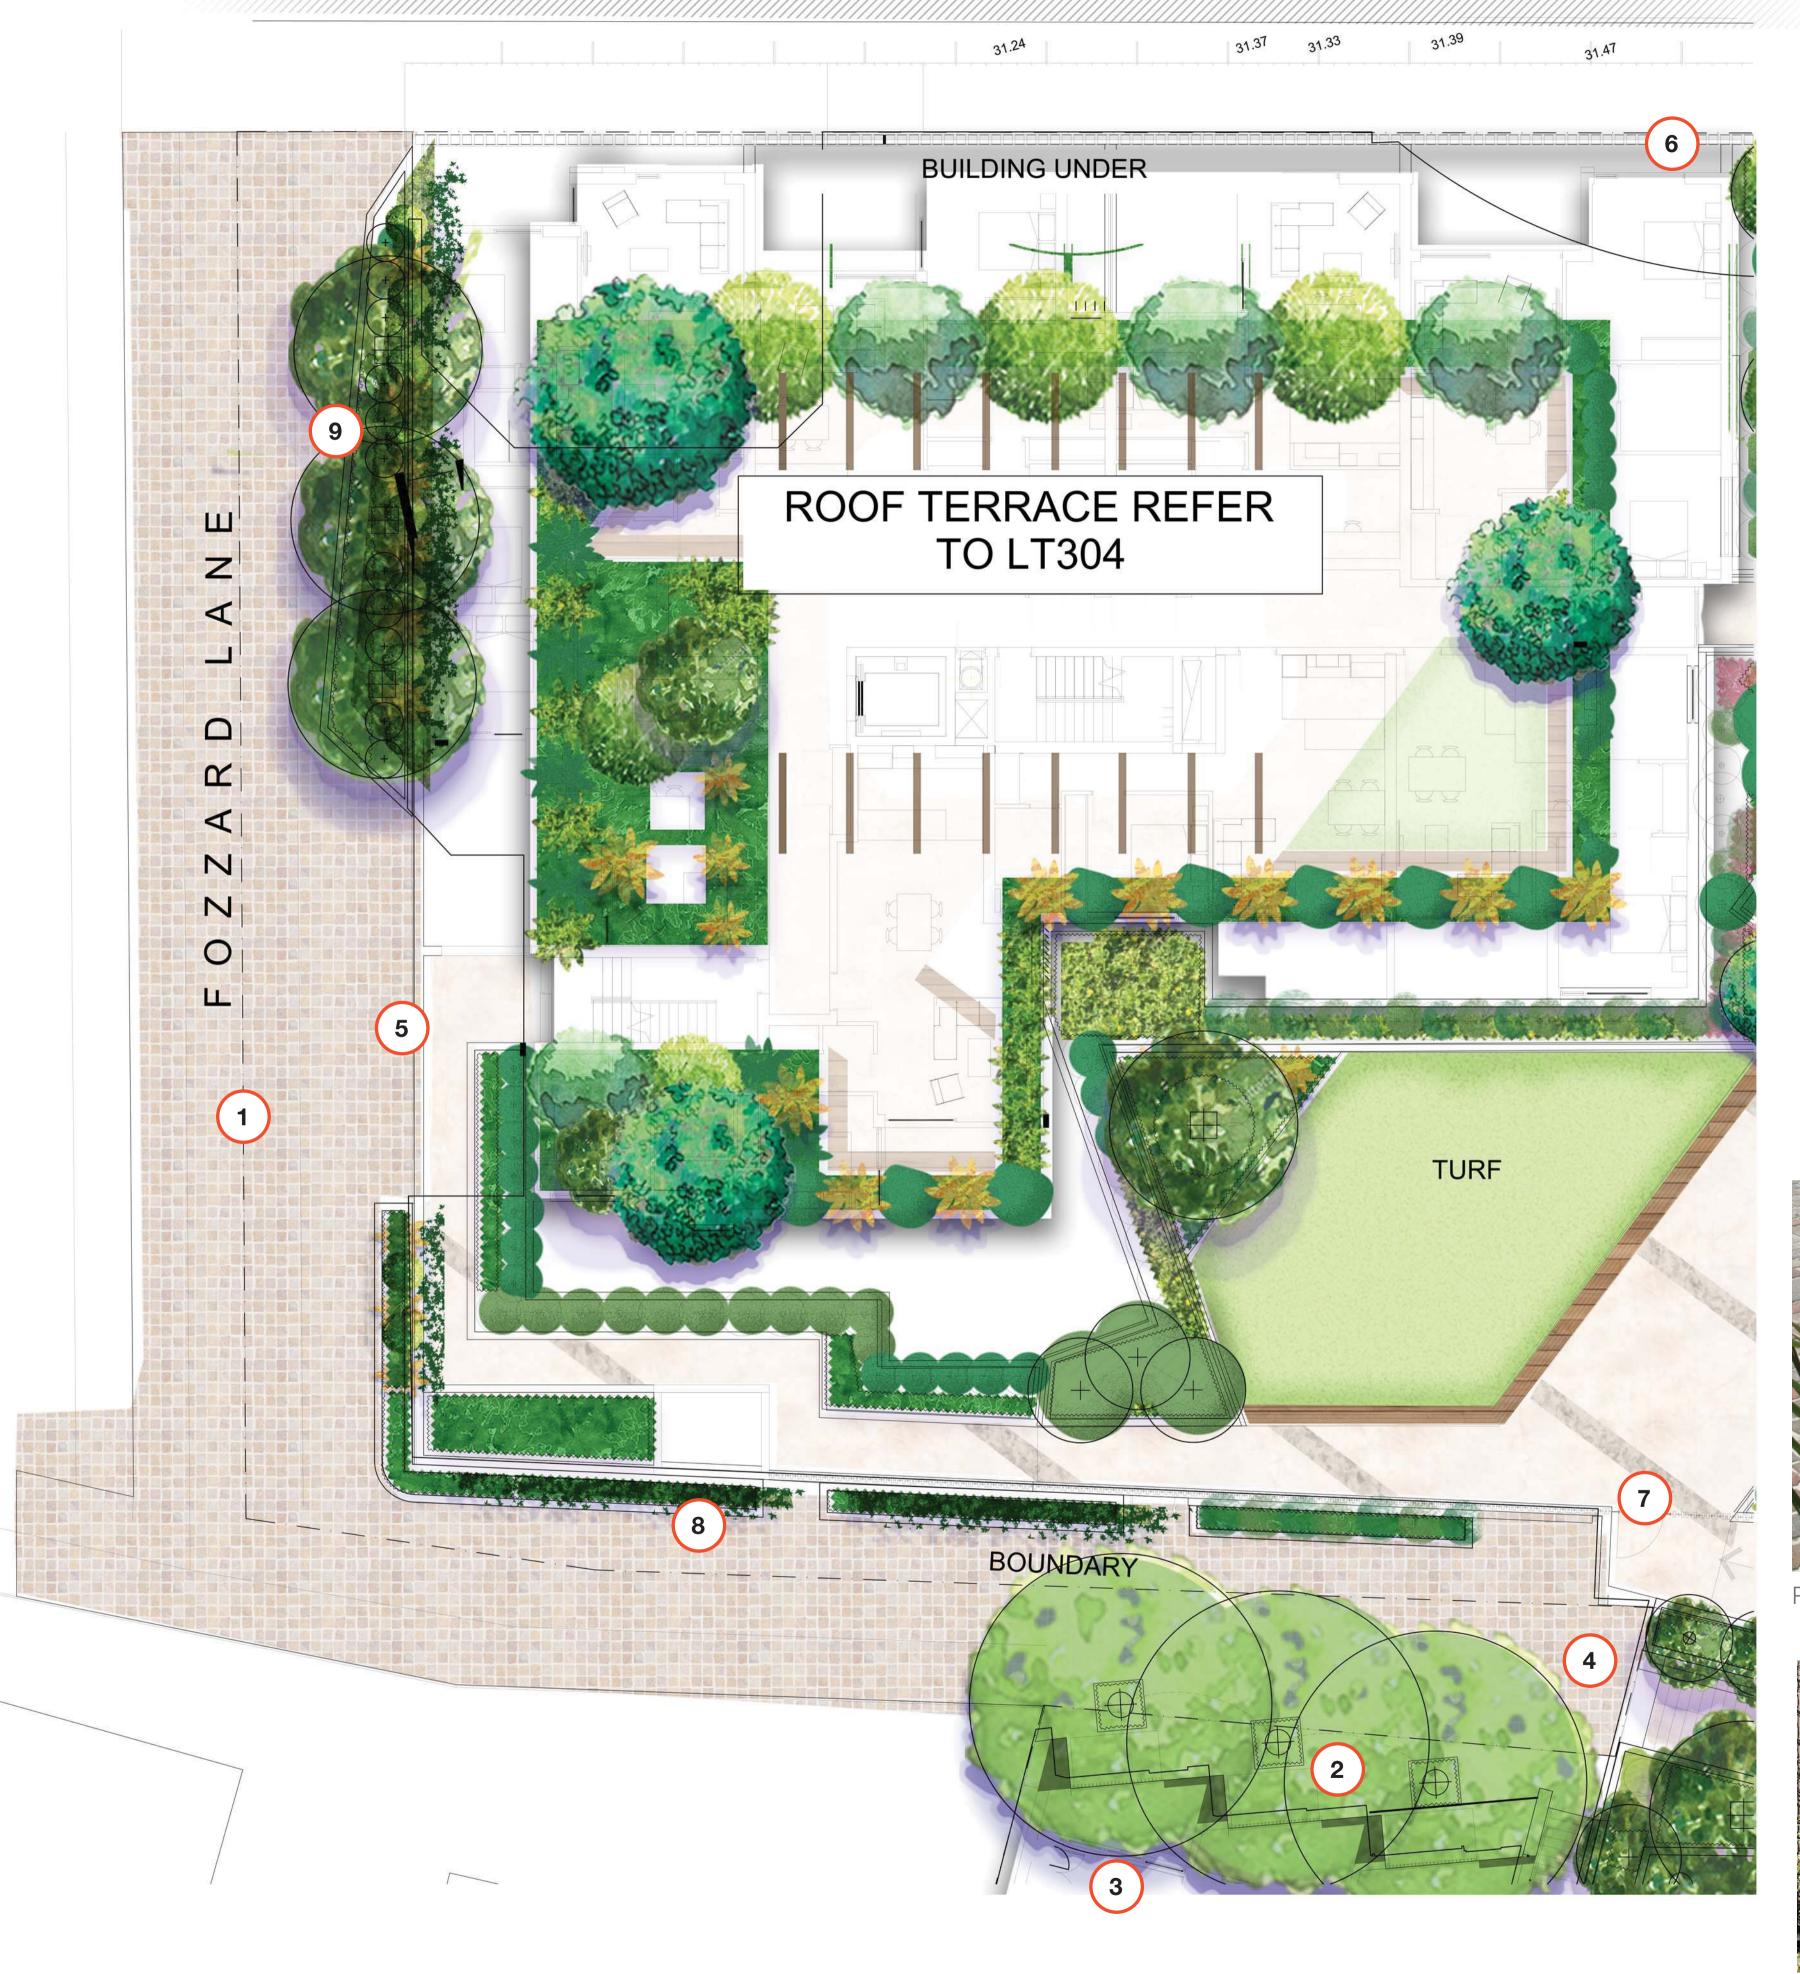

## **Fozzard Lane**

- New cobble paving to Fozzard Lane
- 2 Corymbia citriodora in paving to front of SOHOS
- 3 SOHOS with lane way access
- 4 Access to Regent Street
- **5** Vehicle Entry
- 6 Entry to RSL from Trafalgar Street
- 7 Podium pocket park / through site link
- (8) Climbers on trellis to facade
- 9 Planting to soften building facade

Porphyry cobble paving to laneway

Climbers on trellis to facade

Corymbia citriodora to SOHOs

Planting to soften building facade

LEVEL 8 FINISHES & LEVELS **BUILDING C PLAN 1:100** 

**BUILDING C PLAN 1:100** 

**LEVEL 8 PLANTING BUILDING C PLAN 1:100** 

Figured dimensions shall be taken in preference to scaling. The contractor shall check all dimensions on site before

**LEVEL 8 PLANTING BUILDING A PLAN 1:100** 