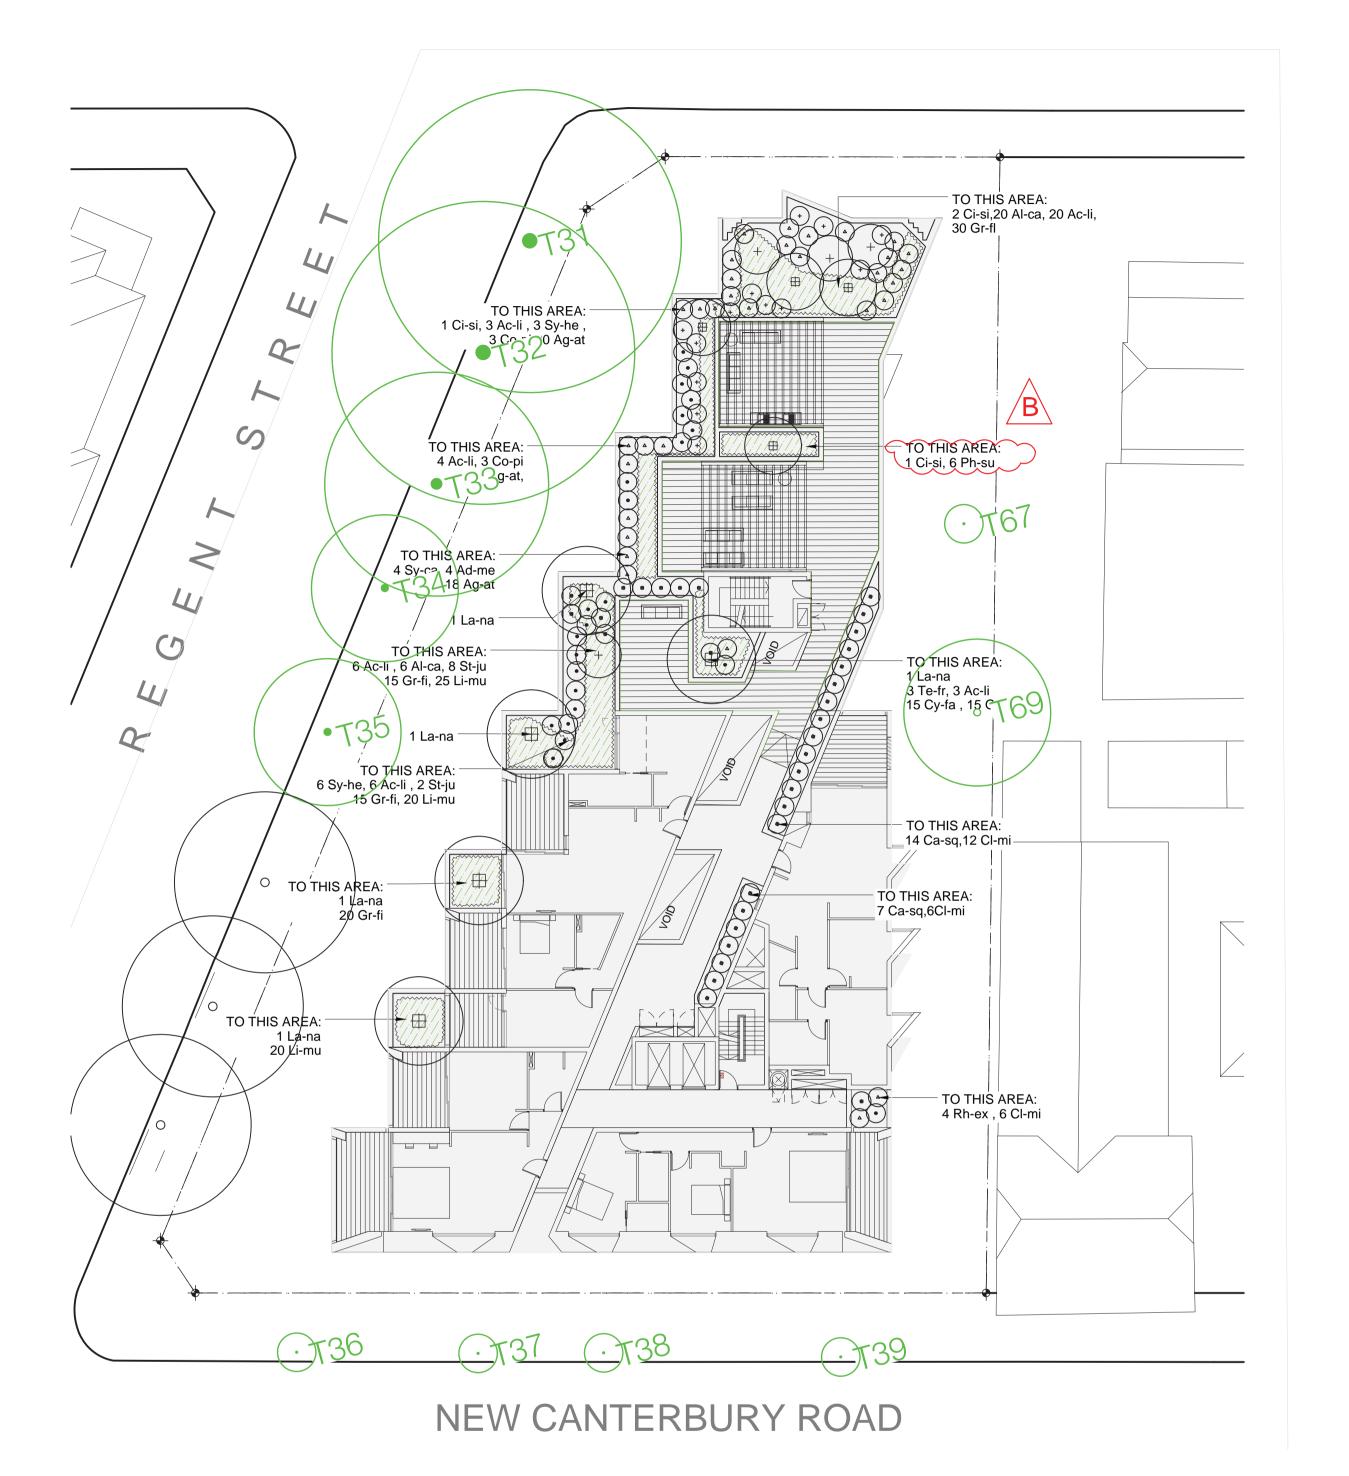

Site 2 - Level 6 Levels and Finishes Plan

Site 2 - Level 6 Planting Plan

| CODE         | BOTANICAL NAME                    | COMMON NAME                    | HEIGHT | POT SIZE | QTY          |
|--------------|-----------------------------------|--------------------------------|--------|----------|--------------|
| <b>TREES</b> |                                   |                                |        |          |              |
| Ci-si        | Citrus sp. (various)              | Lemon, Lime, Orange            | 4m     | 75L      | 4            |
| La-na        | Lagerstroemia indica 'Natchez'    | Crepe Myrtle                   | 5m     | 751      | <u>√</u> 5 ∧ |
| SHRUBS       |                                   |                                |        |          |              |
| Ac-li        | Acacia 'Little Nugget'            | Wattle                         | 1.5m   | 300mm    | 42           |
| Ad-me        | Adenanthos 'Mallee Legend'        | Wollybush                      | 1.2m   | 300mm    | 4            |
| Ca-sq        | Camellia sasanqua                 | Camelia                        | 1.2m   | 300mm    | 21           |
| Co-pi        | Cordyline 'Pink Dazzler'          | Cordyline                      | 1.8m   | 300mm    | 6            |
| Sy-he        | Syzygium 'Hedgemaster'            | Lilly Pilly                    | 1m     | 300mm    | 9            |
| Te-fr        | Teucrium Fruticans                | Tree Germander                 | 1m     | 300mm    | 3            |
| Ag-at        | Agave attenuata                   | Century Plant                  | 1-1.5m | 300mm    | 53           |
| Al-ca        | Alpinia caerulea 'Red Back'       | Native Ginger                  | 2m     | 300mm    | 26           |
| St-ju        | Strelitzia juncea                 | Narrow Leafed Bird of Paradise | 2m     | 300mm    | 10           |
| Rh-ex        | Rhapis Excelsa                    | Lady Palm                      | 1.5m   | 300mm    | 4            |
| GROUNE       | COVERS                            |                                |        |          |              |
| Ph-su        | Phormium 'Surfer Boy'             | Surfer Flax                    | 0.5m   | 200mm    | 6            |
| CI-mi        | Clivia miniata                    | Kaffir Lily                    | 500mm  | 200mm    | <b>~24 ^</b> |
| Gr-fi        | Grevillea 'Firecracker'           | Grevillea                      | 500mm  | 200mm    | 50           |
| Gr-wa        | Grevillea 'Wakiti Sunrise'        | Grevillea                      | 0.5m   | 200mm    | 15           |
| Li-mu        | Liriope Muscari 'Evergreen Giant' | Turf Lily                      | 600mm  | 200mm    | 65           |

LT207[B]