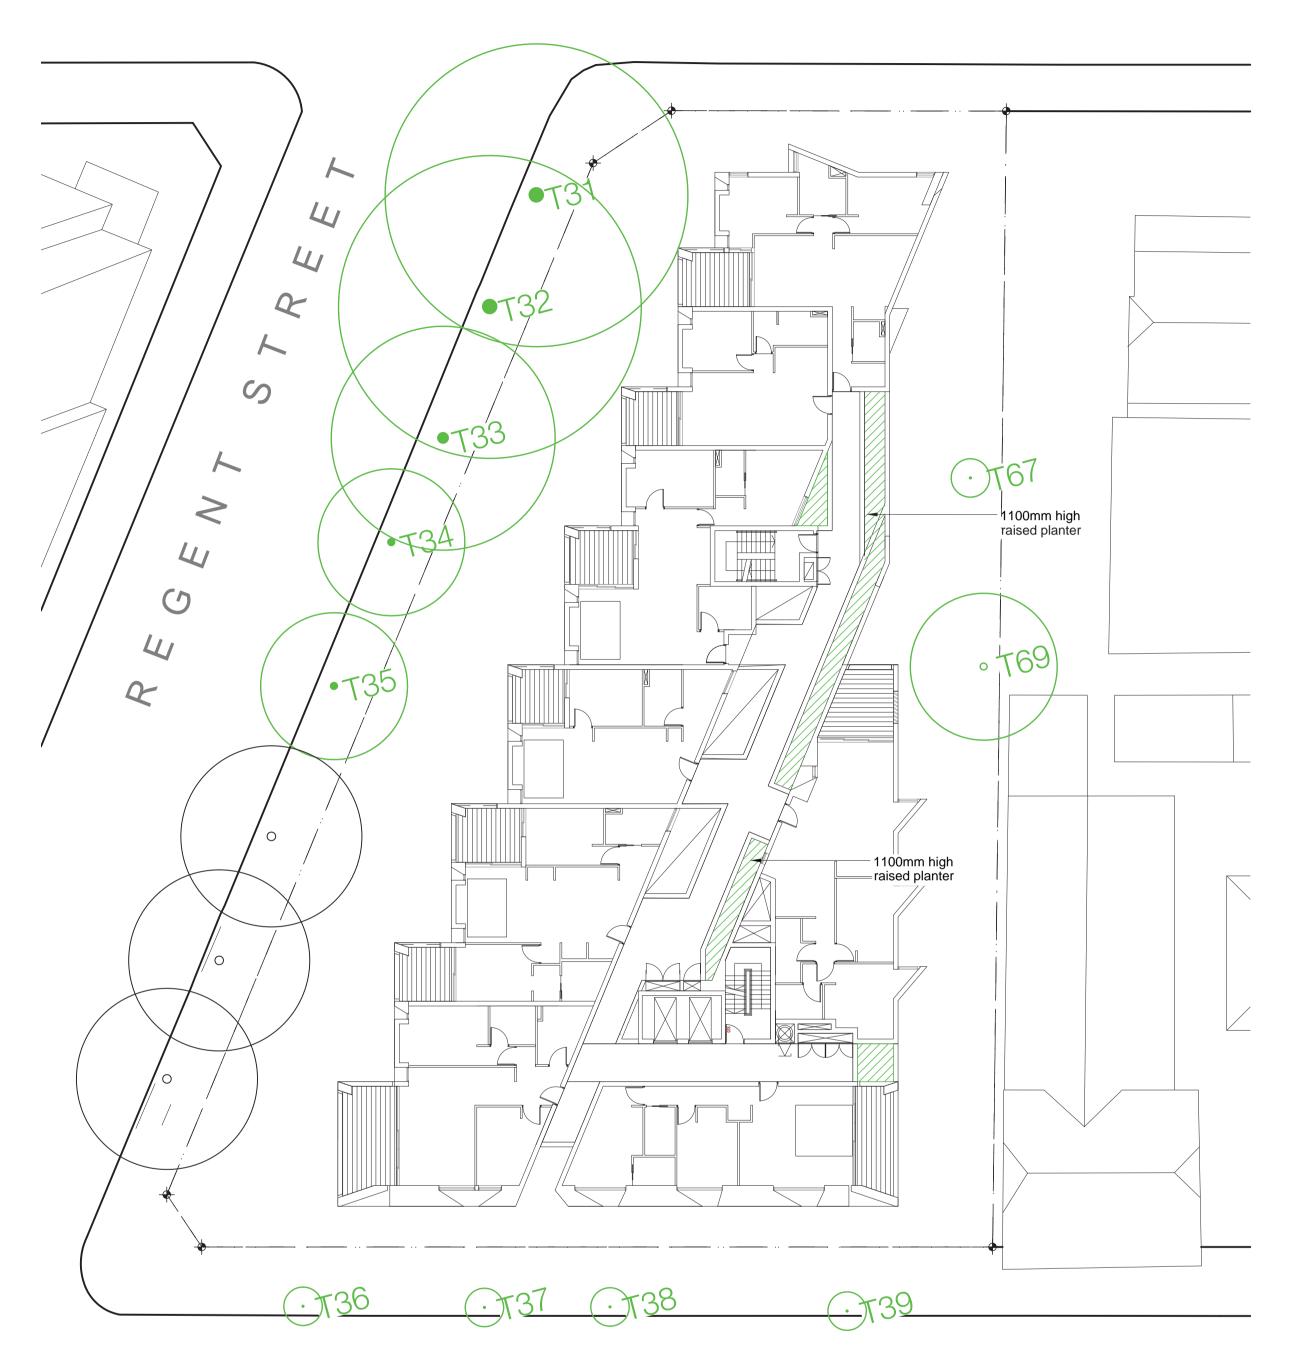

| ID       | BOTANICAL NAME                                   | COMMON NAME                     | HEIGHT (m) | RETAINED/ REMOVED  |
|----------|--------------------------------------------------|---------------------------------|------------|--------------------|
| 1        | Fraxinus ornus                                   | Manna Ash                       | 3          | REMOVED            |
| 2<br>3   | Fraxinus ornus                                   | Manna Ash<br>Bottle Brush       | 4          | REMOVED<br>REMOVED |
| 4        | Callistemon viminalis Callistemon viminalis      | Bottle Brush                    | 6<br>4     | REMOVED            |
| 5        | Callistemon viminalis                            | Bottle Brush                    | 8          | REMOVED            |
| 6        | Callistemon viminalis                            | Bottle Brush                    | 7          | REMOVED            |
| 7        | Melaleuca bracteata                              | Black Tea Tree                  | 8          | REMOVED            |
| 8        | Melaleuca bracteata                              | Black Tea Tree                  | 8          | REMOVED            |
| 9        | Melaleuca bracteata                              | Black Tea Tree                  | 8          | REMOVED            |
| 10       | Melaleuca bracteata                              | Black Tea Tree                  | 7          | REMOVED            |
| 11       | Zelkova serrata                                  | Japanese Elm<br>Ornamental Pear | 8          | REMOVED            |
| 12<br>13 | Pyrus calleryana<br>Zelkova serrata              | Japanese Elm                    | 5<br>5     | REMOVED<br>REMOVED |
| 14       | Pyrus calleryana                                 | Ornamental Pear                 | 10         | REMOVED            |
| 15       | Callistemon viminalis                            | Bottle Brush                    | 7          | REMOVED            |
| 16       | Fraxinus ornus                                   | Manna Ash                       | 6          | REMOVED            |
| 17       | Lophostemon confertus                            | Brush Box                       | 13         | RETAINED           |
| 18       | Tristaniopsis laurina                            | Water Gum                       | 6          | RETAINED           |
| 19       | Callistemon viminalis                            | Bottle Brush                    | 7          | REMOVED            |
| 20       | Callistemon viminalis                            | Bottle Brush                    | 6          | REMOVED            |
| 21       | Eucalyptus microcorys                            | Tallowood<br>Tallowood          | 18         | REMOVED<br>REMOVED |
| 22<br>23 | Eucalyptus microcorys<br>Syagrus romanzoffiana   | Cocos Palm                      | 18<br>17   | RETAINED           |
| 24       | Corymbia maculata                                | Spotted Gum                     | 19         | REMOVED            |
| 27       | Eucalyptus botryoides                            | Southern Mahogany               | 14         | REMOVED            |
| 28       | Corymbia citriodora                              | Lemon Scented Gum               | 15         | REMOVED            |
| 29       | Pittosporum undulatum                            | Sweet Pittosporum               | 8          | REMOVED            |
| 30       | Corymbia citriodora                              | Lemon Scented Gum               | 17         | RETAINED           |
| 40       | Eucalyptus microcorys                            | Tallowood                       | 19         | REMOVED            |
| 41       | Eucalyptus cinerea                               | Argyle Apple                    | 15         | REMOVED            |
| 42<br>43 | Eucalyptus microcorys                            | Tallowood<br>Tallowood          | 14<br>15   | REMOVED<br>REMOVED |
| 44       | Eucalyptus microcorys<br>Eucalyptus scoparia     | Wallangarra White Gum           | 13         | REMOVED            |
| 45       | Wallangarra White Gum                            | She Oak                         | 16         | REMOVED            |
| 46       | Wallangarra White Gum                            | She Oak                         | 17         | RETAINED           |
| 47       | Liquidambar styraciflua                          | Liquidambar                     | 14         | RETAINED           |
| 48       | Lophostemon confertus                            | Brush Box                       | 17         | REMOVED            |
| 49       | Brachychiton acerifolious                        | Flame Tree                      | 8          | REMOVED            |
| 50       | Eucalyptus tereticornis                          | Red Gum                         | 18         | REMOVED            |
| 51<br>52 | Jacaranda mimosaefolia                           | Jacaranda<br>Tallowood          | 10<br>12   | REMOVED<br>REMOVED |
| 53       | Eucalyptus microcorys<br>Plumeria actinophylla   | Frangipani                      | 5          | REMOVED            |
| 54       | Wallangarra White Gum                            | She Oak                         | 10         | REMOVED            |
| 55       | Callistemon viminalis                            | Bottle Brush                    | 3          | REMOVED            |
| 56       | Wallangarra White Gum                            | She Oak                         | 9          | REMOVED            |
| 57       | Wallangarra White Gum                            | She Oak                         |            | REMOVED            |
| 58       | Wallangarra White Gum                            | She Oak                         | 7          | REMOVED            |
| 59       | Wallangarra White Gum                            | She Oak                         | 14         | REMOVED            |
| 60<br>61 | Pittosporum undulatum                            | Sweet Pittosporum Tallowood     | 8<br>18    | REMOVED<br>REMOVED |
| 62       | Eucalyptus microcorys<br>Cinnamomum camphora     | Camphor Laurel                  | 4          | REMOVED            |
| 63       | Eucalyptus scoparia                              | Wallangarra White Gum           | 17         | REMOVED            |
| 64       | Eucalyptus scoparia                              | Wallangarra White Gum           | 16         | REMOVED            |
| 65       | Elaeocarpus reticulatus                          | Blueberry Ash                   | 5          | RETAINED           |
| 66       | Elaeocarpus reticulatus                          | Blueberry Ash                   | 6          | RETAINED           |
| 68       | Eucalyptus scoparia                              | Wallangarra White Gum           | 17         | RETAINED           |
| 70       | Draceana sp                                      |                                 | 8          | RETAINED           |
| 71<br>70 | Plumeria actinophylla                            | Frangipani                      | 5          | RETAINED           |
| 72<br>73 | Eucalyptus microcorys                            | Tallowood<br>Cocos Palm         | 12<br>10   | REMOVED<br>REMOVED |
| 73<br>74 | Syagrus romanzoffiana<br>Melaleuca quinquenervia | Paperbark                       | 10<br>11   | REMOVED            |
| 75       | Wallangarra White Gum                            | She Oak                         | 14         | REMOVED            |
| 76       | Syagrus romanzoffiana                            | Cocos Palm                      | 12         | REMOVED            |
| 77       | Eucalyptus microcorys                            | Tallowood                       | 15         | REMOVED            |
| 78       | Melaleuca quinquenervia                          | Paperbark                       | 7          | REMOVED            |
| 79       | Syagrus romanzoffiana                            | Cocos Palm                      | 10         | REMOVED            |
| 80       | Syagrus romanzoffiana                            | Cocos Palm                      | 10         | REMOVED            |
| 81       | Syagrus romanzoffiana                            | Cocos Palm                      | 8          | REMOVED            |
| 82       | Eucalyptus microcorys                            | Tallowood                       | 18         | REMOVED            |

| ID | BOTANICAL NAME           | COMMON NAME       | HEIGHT (m)     | RETAINED/ REMOVED |
|----|--------------------------|-------------------|----------------|-------------------|
| 25 | Corymbia citriodora      | Lemon Scented Gum | 19             | RETAINED          |
| 26 | Corymbia citriodora      | Lemon Scented Gum | 18             | RETAINED          |
| 31 | Melaleuca quinquenervia  | Paperbark         | 16             | RETAINED          |
| 32 | Melaleuca quinquenervia  | Paperbark         | 16             | RETAINED          |
| 33 | Melaleuca quinquenervia  | Paperbark         | 14             | RETAINED          |
| 34 | Melaleuca quinquenervia  | Paperbark         | 10             | RETAINED          |
| 35 | Melaleuca quinquenervia  | Paperbark         | 12             | RETAINED          |
| 36 | Callistemon viminalis    | Bottle Brush      | 4              | RETAINED          |
| 37 | Callistemon viminalis    | Bottle Brush      | 4              | RETAINED          |
| 38 | Callistemon viminalis    | Bottle Brush      | 4              | RETAINED          |
| 39 | Callistemon viminalis    | Bottle Brush      | 3              | RETAINED          |
| 67 | Elaeocarpus reticulatus  | Blueberry Ash     | <b>→ → 5 →</b> | RETAINED          |
| 69 | Alloçasuarina littoralis | Black She Oak     | , 13           | RETAINED          |